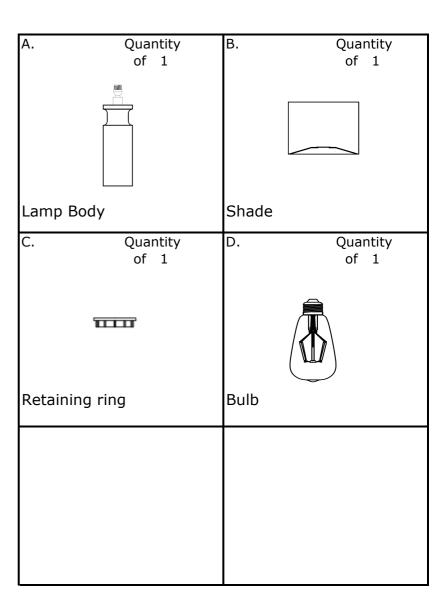

## LT186300TX—Bowen Table Lamp Parts List

Please review all parts and hardware before disposing of any packaging. Call Customer Service if missing hardware. Using a screw that is too long will cause damage. Before beginning assembly, separate each type of screw. Carefully study the diagrams below. You may receive extra hardware with your unit.

## Mounting Instructions:

1. Mount shade (B) and ring (C) and secure with bulb (D).