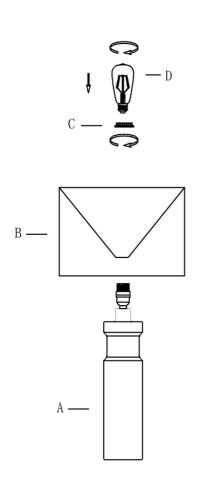

## Mounting Instructions:

1. Mount shade (B) and ring (C) and secure with bulb (D).