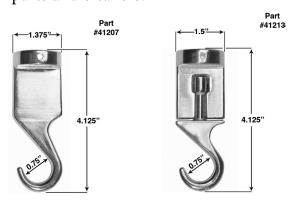

#### Parts:

- Main unit (See Photo A)
- Package of ceiling hooks (See Photo B)
- PR-41207 pan hooks used in corners for mounting (See Photo C)
- 4 of the supplied pan hooks are used in corners for hanging the rack to links
- 4 packs of PR-41202 hanging links, pan hooks PR-41207 and swivel pan hooks PR-41213