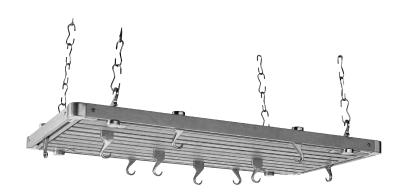

#### Parts:

- Main unit (See Photo A)
- Package of ceiling hooks (See Photo B)
- PR-41207 pan hooks used in corners for mounting (See Photo C)
- 4 of the supplied pan hooks are used in corners for hanging the rack to links
- 4 packs of PR-41202 hanging links, pan hooks PR-41207 and swivel pan hooks PR-41213

Additional links and hooks available. See www.prhousewares.com for a list of parts and e-tailers.

Photo A - Fully Assembled

Photo B - Ceiling Hooks

Photo C - Corners