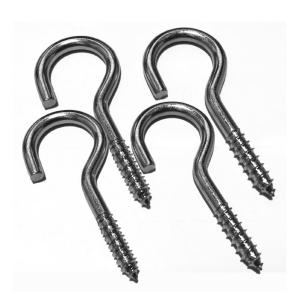

#### Parts:

- Main unit (See Photo A)
- Package of ceiling hooks (See Photo B)
- PR-41207 pan hooks used in corners for mounting (See Photo C)
- 4 of the supplied pan hooks are used in corners for hanging the rack to links
- 4 packs of PR-41202 hanging links, pan hooks PR-41207 and swivel pan hooks PR-41213

Additional links and hooks available. See www.prhousewares.com for a list of parts and e-tailers.

Photo A - Fully Assembled

Photo B - Ceiling Hooks

Photo C - Corners