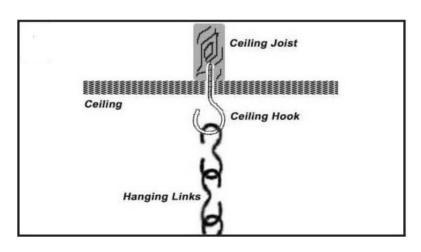

#### Mounting Directions:

Determine where ceiling joist (beams, studs) are located. Place ceiling hooks so that the hanging links will hang straight down from the ceiling. It is important the ceiling hooks are secure within the joists so they will bear the weight of the rack and any cookware. Proper installation diagram (See Photo – D) on next page.

### Hanging Wood Pot Racks Models PR-40232 and PR-49232 Page 2

Photo D - Proper Installation

Additional links and hooks available. See www.prhousewares.com for a list of parts and e-tailers.