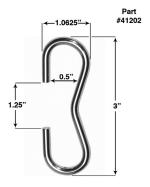

#### Parts:

- Main unit (See Photo A)
- Package of ceiling hooks (See Photo B)
- PR-41207 pan hooks used in corners for mounting (See Photo C)
- 4 of the supplied pan hooks are used in corners for hanging the rack to links
- 4 packs of PR-41202 hanging links, pan hooks PR-41207 and swivel pan hooks PR-41213