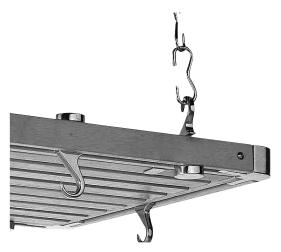

#### Parts:

- Main unit (See Photo A)
- Package of ceiling hooks (See Photo B)
- PR-41207 pan hooks used in corners for mounting (See Photo C)
- 4 of the supplied pan hooks are used in corners for hanging the rack to links
- 4 packs of PR-41202 hanging links, pan hooks PR-41207 and swivel pan hooks PR-41213

Additional links and hooks available. See www.prhousewares.com for a list of parts and e-tailers.

Photo A - Fully Assembled

Photo B - Ceiling Hooks

Photo C - Corners