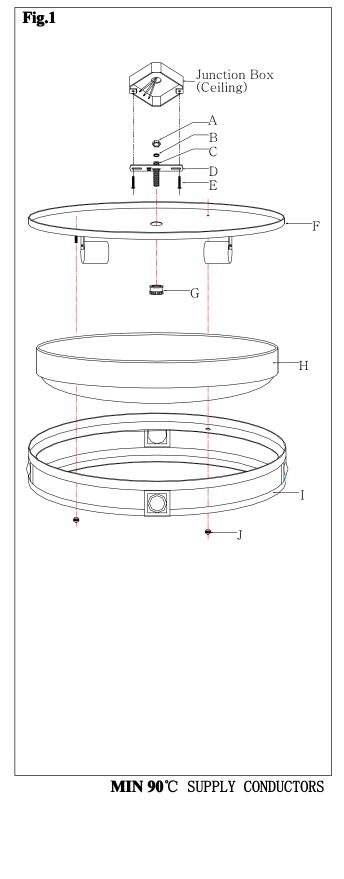

## **MOUNTING THE FIXTURE**

- 1. Shut off the power at the fuse box or circuit breaker box. Remove the old fixture from ceiling, including the single bar.
- 2. Carefully unpack your new fixture and lay out all the parts on a clear area. Take care not to lose any small parts necessary for installation.
- 3. Thread end of nipple (C) into single bar (D) until snug.Place lock washer (B) over end of nipple protruding through single bar and thread hex nut (A) onto nipple until tight.
- 4. Take this single bar assembly and mount to ceiling junction box with junction box screws (E). Tighten screws securely with screwdriver. The side of the single bar marked "GND" must face out.
- 5. Hold the pan (F) towards the single bar and connect the electrical wires as follows (See Fig.2). Connect the black wire from the fixture to the black house (hot) wire; connect the white wire from the fixture to the white house (neutral) wire. Make sure all wire nuts are secured. You may wrap the connections with electrical tape. If your outlet box has a ground wire (green or bare copper) connects fixture's ground wire to it. Other wise attach the bare copper fixture wire to the green ground screw on the single bar. Tuck the wire connections neatly into the ceiling junction box as you are holding the fixture assembly toward the ceiling.
- 6. Raise pan (F) to the junction box, aligning nipple on single bar with center hole in the pan and lock it securely with the knurled nut (G).
- 7. Install the light bulbs in accordance with the fixture's specifications. DO NOT EXCEED THE MAXIMUM WATTAGE RATING!
- 8. Put the glass shade (H) into the frame(I), Raise the assembly to the pan(F), aligning small nipple on the pan with small hole in the frame(I), lock it with the ball nut(J).