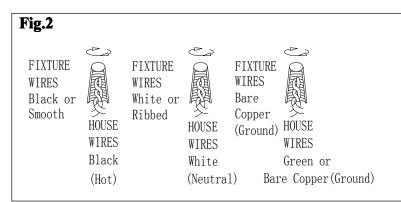

are copper) connects fixture's ground wire to it. Other wise attach the bare copper fixture wire to the green ground screw on the single bar. Tuck the wire connections neatly into the ceiling junction box as you are holding the fixture assembly toward the ceiling.
- 6. Raise pan (F) to the junction box, aligning nipple on single bar with center hole in the pan and lock it securely with the knurled nut (G).
- 7. Install the light bulbs in accordance with the fixture's specifications. DO NOT EXCEED THE MAXIMUM WATTAGE RATING!
- 8. Put the glass shade (H) into the frame(I), Raise the assembly to the pan(F), aligning small nipple on the pan with small hole in the frame(I), lock it with the ball nut(J).

Your installation is now complete. Return power to the junction box and test the fixture.





Livex Lighting