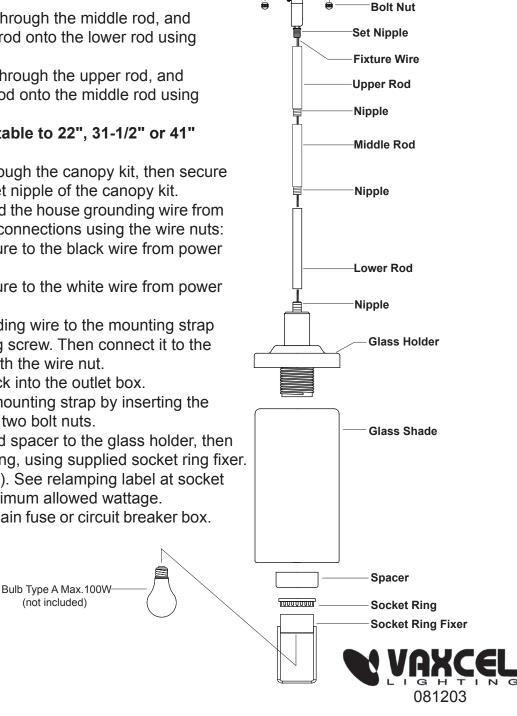

- 1. Thread two screws to the mounting strap, and secure with two lock nuts. Adjust the length of the screws if necessary.
- 2. Attach the mounting strap to outlet box by using two mounting screws.
- 3. Rod connections:
  - a. Thread the fixture wire from the fixture through the lower rod, and then secure the lower rod onto fixture using the nipple.
  - b. Thread the fixture wire through the middle rod, and then secure the middle rod onto the lower rod using the nipple.
  - c. Thread the fixture wire through the upper rod, and then secure the upper rod onto the middle rod using the nipple.

The height can be adjustable to 22", 31-1/2" or 41" by using the rods.

- 4. Thread the fixture wire through the canopy kit, then secure the rod assembly to the set nipple of the canopy kit.
- 5. Pull out the outlet wires and the house grounding wire from the outlet box. Make wire connections using the wire nuts:
  - --- The black wire from fixture to the black wire from power source.
  - ---The white wire from fixture to the white wire from power source.
  - ---Attach the fixture grounding wire to the mounting strap with the green grounding screw. Then connect it to the house grounding wire with the wire nut.

Carefully put the wires back into the outlet box.

- 6. Attach the canopy to the mounting strap by inserting the screws, and secure it with two bolt nuts.
- 7. Attach the glass shade and spacer to the glass holder, then secure it with the socket ring, using supplied socket ring fixer.
- 8. Install a bulb (not included). See relamping label at socket area or packaging for maximum allowed wattage.
- 9. Turn on the power at the main fuse or circuit breaker box.