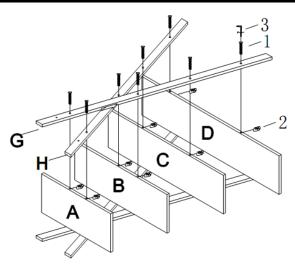

#### Step 2:

Turn it over and attach back right stretcher (H) and back left stretcher (G) to top small shelf (A), medium shelf (B), large shelf (C) and bottom largest shelf (D) by using bolt (1) and flat washer (2) as shown.