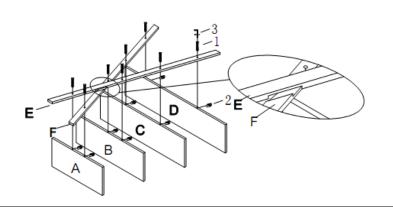

### Step 1:

Put all parts on a soft surface to prevent scratches.

Attach front right stretcher (E) and front left stretcher (F) to top small shelf (A), medium shelf (B), large shelf (C) and bottom largest shelf (D) by using bolt (1) and flat washer (2) as shown.