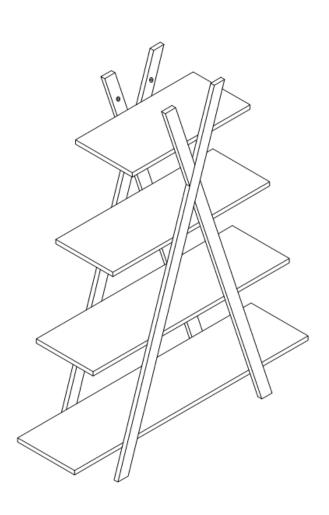

# HO091100TX "X" Etagere Assembly Instruction



For assistance with assembly contact:
Southern Enterprises Inc.
Customer Service 1-800-633-5096
service@seidal.com
www.seidal.com



## HO091100TX "X" Etagere Parts List

Please review all parts and hardware before disposing of any packaging. Call Customer Service if missing hardware. Do not return to store/retailer. Screws shown actual size. Using a screw that is too long will cause damage. Before beginning assembly, separate each type of screw. Carefully study the screw diagrams below. You may receive extra hardware with your unit.

| A Quantity Of 1                                                                                                                                                                                           | В                   | ⊋ Quantity<br>Of 1