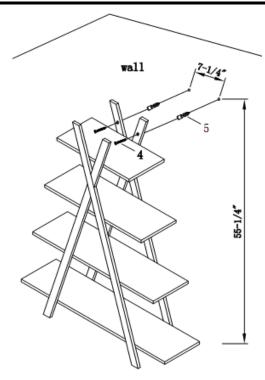

#### Step 3:

Drill two 3/16" holes on the wall with measurements as shown.

Please mount at least 1 screw into a wall stud.

Insert plastic anchor (5) into the holes of wall as shown. (When doing this, you will need a hammer help you).

Using the Phillips head screwdriver, install screw (4) into each of the anchors (5) as shown.

We'd love to hear from you! Email us photos of our products in your home at <u>sei@seidal.com</u> and we might feature it on our site or use it to model one of our inspirational photos.