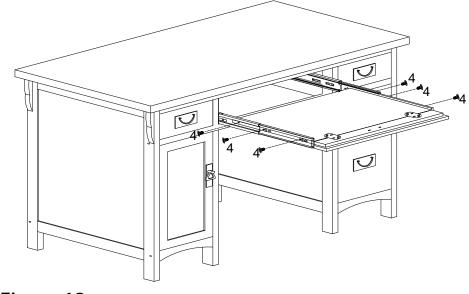

Assemble the small drawer (M/N/W/V/S) by using 8pcs Wood Screws (3)

Attached the Right/Left Top Gliders (15&16) to the assembled drawer with 6pcs Wood Screws (4), tighten them with screwdriver.

the same way to assemble the other drawer.

Figure 14

Assemble the Medium drawer (O/P/X/V/T) by using 8pcs Wood Screws (3).

Attach the Right/Left Top Gliders(15&16) to the drawer sides with 6pcs Wood Screws (4), tighten them with screwdriver

Figure 15

Assemble the big drawer (Q/R/Y/V/U) by using 8pcs Wood Screws (3), then attached the Right/Left Top Gliders(15&16) to the drawer sides with 6pcs Wood Screws (4), tighten them with screwdriver

Figure 16