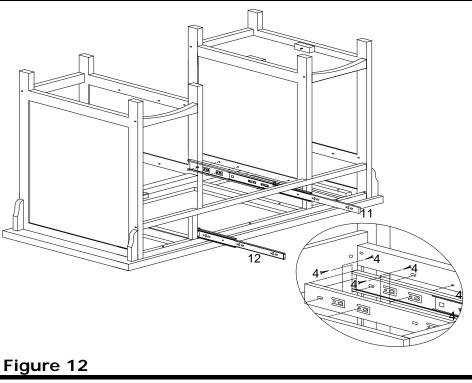

Figure 11

Attach the Left/Right extendable Glider (11&12) to the Partition Board (B/C) with 6pcs Wood Screws (4) by using the screwdriver.

Connect the Door (E) with the Left Side Panel (D) by using 4pcs Wood Screw (17), tighten the screws with screwdriver.