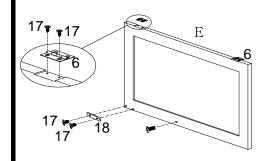

Figure 2

Attach 2pcs Hinge(6) and the Magnet Pin (18) to the Door (E) with 6pcs Wood Screw (17), Fix the Handle (9) to the Door (E) with 2pcs Bolt (10) by using the Screwdriver.

Figure 3

Connect the Slot (a) to the Right side panel (A) and Left side panel (D) with 2pcs Bolt (1) and 2pcs Wood Dowel (2) by using the Screwdriver.