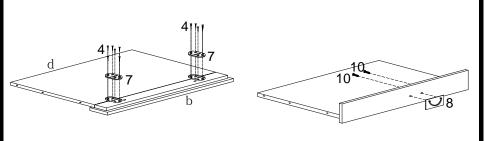

Put the Drawers into the right position.

Figure 17

Assemble the Keyboard drawer (d/b) by using 2pcs Hinge (7) and 12pcs Wood Screw (4) by using screwdriver.

Fix the Handle (8) to the Drawer Front (b) with 2pcs Bolt (10) by using the Screwdriver.

Figure 18

Attach the Keyboard Drawer to the unit with 6pcs Wood Screw (4), tighten by using Screwdriver.

Figure 19

Figure 20

Insert 7pcs Wood Plugs (20) to the Left and Right Side Panel to Cover the holes.