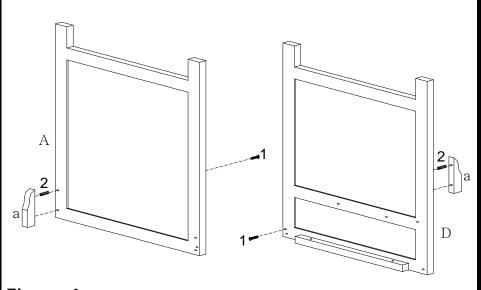

Figure 2

Attach 2pcs Hinge(6) and the Magnet Pin (18) to the Door (E) with 6pcs Wood Screw (17), Fix the Handle (9) to the Door (E) with 2pcs Bolt (10) by using the Screwdriver.

Figure 3

Connect the Slot (a) to the Right side panel (A) and Left side panel (D) with 2pcs Bolt (1) and 2pcs Wood Dowel (2) by using the Screwdriver.

Figure 4

Connect the Right Side panel/Right Partition Board (A/B) with the Braces (F, H, G) by using 6pcs Wood Dowel (2) and 6pcs Bolt (1).

Figure 5

Connect the Left Partition Board/Side panel (C&D) with the Bottom Brace (I) by using 4pcs Wood Dowel (2) and 6pcs Bolt (1), tighten by using the screwdriver.