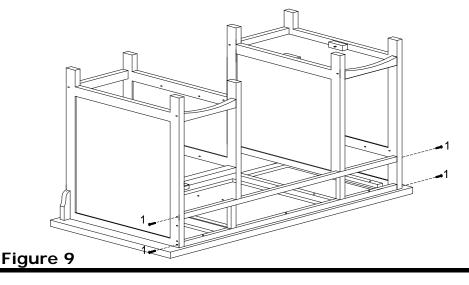

Figure 8

Connect the Drawer Frame to the Left/Right Side Panels (A/D) with 4pcs Bolt (1) by, tighten by using screwdriver.

Connect the Slots (a) to the Left/Right Side Panels (A/D) with 2pcs Wood Dowel (2) and 2pcs Bolt (1).

Figure 10

Connect the 2pcs Back panel (Z) to the unit with 20pcs Wood Screw (5).

Connect the Back Frame (K) with the Right/Left Partition Board (C/B) by using 2pcs Bolt (1), tighten the bolts with screwdriver.