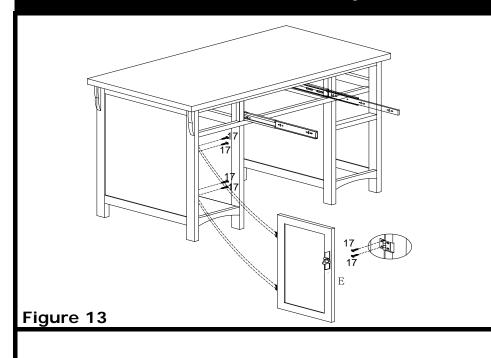

Put the Drawers into the right position.

Figure 17

Assemble the Keyboard drawer (d/b) by using 2pcs Hinge (7) and 12pcs Wood Screw (4) by using screwdriver.

Fix the Handle (8) to the Drawer Front (b) with 2pcs Bolt (10) by using the Screwdriver.

Figure 18

Attach the Keyboard Drawer to the unit with 6pcs Wood Screw (4), tighten by using Screwdriver.

Figure 19

Figure 20

Insert 7pcs Wood Plugs (20) to the Left and Right Side Panel to Cover the holes.