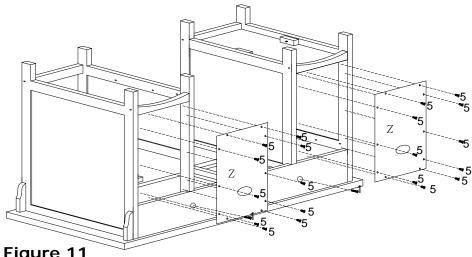

Figure 10

Connect the 2pcs Back panel (Z) to the unit with 20pcs Wood Screw (5).

Connect the Back Frame (K) with the Right/Left Partition Board (C/B) by using 2pcs Bolt (1), tighten the bolts with screwdriver.

Figure 11

Attach the Left/Right extendable Glider (11&12) to the Partition Board (B/C) with 6pcs Wood Screws (4) by using the screwdriver.

Connect the Door (E) with the Left Side Panel (D) by using 4pcs Wood Screw (17), tighten the screws with screwdriver.