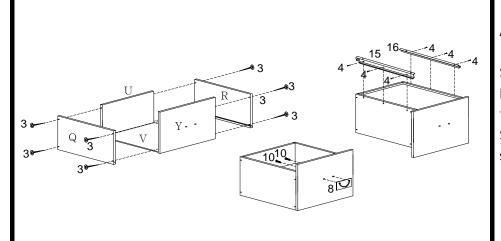

Assemble the small drawer (M/N/W/V/S) by using 8pcs Wood Screws (3)

Attached the Right/Left Top Gliders (15&16) to the assembled drawer with 6pcs Wood Screws (4), tighten them with screwdriver.

the same way to assemble the other drawer.

Figure 14

Assemble the Medium drawer (O/P/X/V/T) by using 8pcs Wood Screws (3).

Attach the Right/Left Top Gliders(15&16) to the drawer sides with 6pcs Wood Screws (4), tighten them with screwdriver

Figure 15

Assemble the big drawer (Q/R/Y/V/U) by using 8pcs Wood Screws (3), then attached the Right/Left Top Gliders(15&16) to the drawer sides with 6pcs Wood Screws (4), tighten them with screwdriver

Figure 16