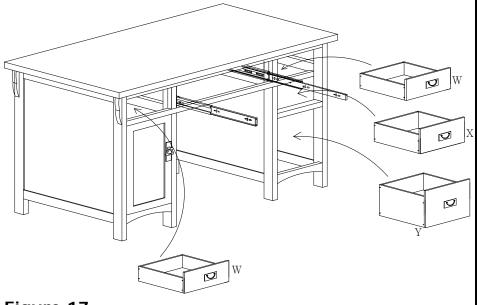

Put the Drawers into the right position.

Figure 17

Assemble the Keyboard drawer (d/b) by using 2pcs Hinge (7) and 12pcs Wood Screw (4) by using screwdriver.

Fix the Handle (8) to the Drawer Front (b) with 2pcs Bolt (10) by using the Screwdriver.

Figure 18

Attach the Keyboard Drawer to the unit with 6pcs Wood Screw (4), tighten by using Screwdriver.

Figure 19

Figure 20

Insert 7pcs Wood Plugs (20) to the Left and Right Side Panel to Cover the holes.