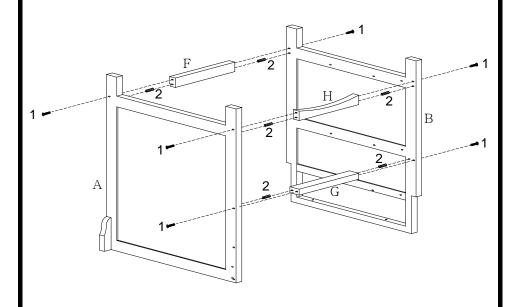

Figure 4

Connect the Right Side panel/Right Partition Board (A/B) with the Braces (F, H, G) by using 6pcs Wood Dowel (2) and 6pcs Bolt (1).

Figure 5

Connect the Left Partition Board/Side panel (C&D) with the Bottom Brace (I) by using 4pcs Wood Dowel (2) and 6pcs Bolt (1), tighten by using the screwdriver.