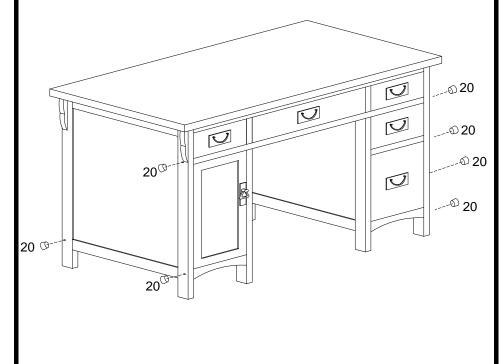

Figure 18

Attach the Keyboard Drawer to the unit with 6pcs Wood Screw (4), tighten by using Screwdriver.

Figure 19

Figure 20

Insert 7pcs Wood Plugs (20) to the Left and Right Side Panel to Cover the holes.