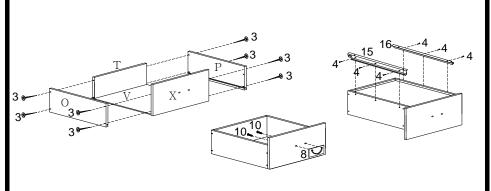

Assemble the small drawer (M/N/W/V/S) by using 8pcs Wood Screws (3)

Attached the Right/Left Top Gliders (15&16) to the assembled drawer with 6pcs Wood Screws (4), tighten them with screwdriver.

the same way to assemble the other drawer.

Figure 14

Assemble the Medium drawer (O/P/X/V/T) by using 8pcs Wood Screws (3).

Attach the Right/Left Top Gliders(15&16) to the drawer sides with 6pcs Wood Screws (4), tighten them with screwdriver

Figure 15

Assemble the big drawer (Q/R/Y/V/U) by using 8pcs Wood Screws (3), then attached the Right/Left Top Gliders(15&16) to the drawer sides with 6pcs Wood Screws (4), tighten them with screwdriver

Figure 16