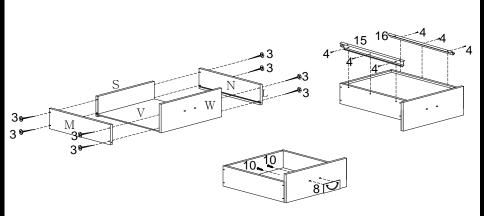

Assemble the small drawer (M/N/W/V/S) by using 8pcs Wood Screws (3)

Attached the Right/Left Top Gliders (15&16) to the assembled drawer with 6pcs Wood Screws (4), tighten them with screwdriver.

the same way to assemble the other drawer.

Figure 14

Assemble the Medium drawer (O/P/X/V/T) by using 8pcs Wood Screws (3).

Attach the Right/Left Top Gliders(15&16) to the drawer sides with 6pcs Wood Screws (4), tighten them with screwdriver

Figure 15