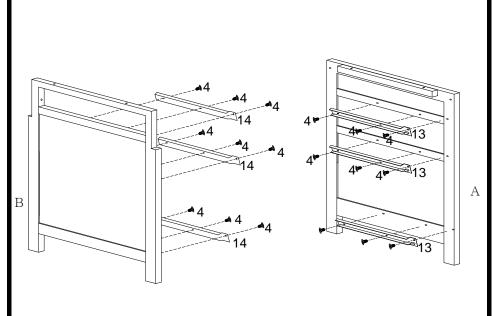

Step 2 Set the desktop upside down on smooth padded surface.

Step 3 Attach Right/ Left Bottom Gliders (13&14) to the Right Side Panel (A) and Right Partition Board (B) with 18pcs Wood Screws (4) by using the Screwdriver.

Figure 1

Attach Left/Right Bottom Gliders (13 & 14) to the Left Partition Board (C) and Left Side Panel (D) with 6pcs Wood Screws (4) by using the Screwdriver.

Fix the Magnet (19) to the Left Partition Board (C) with 2pcs Wood Screw (5) by using the Screwdriver.