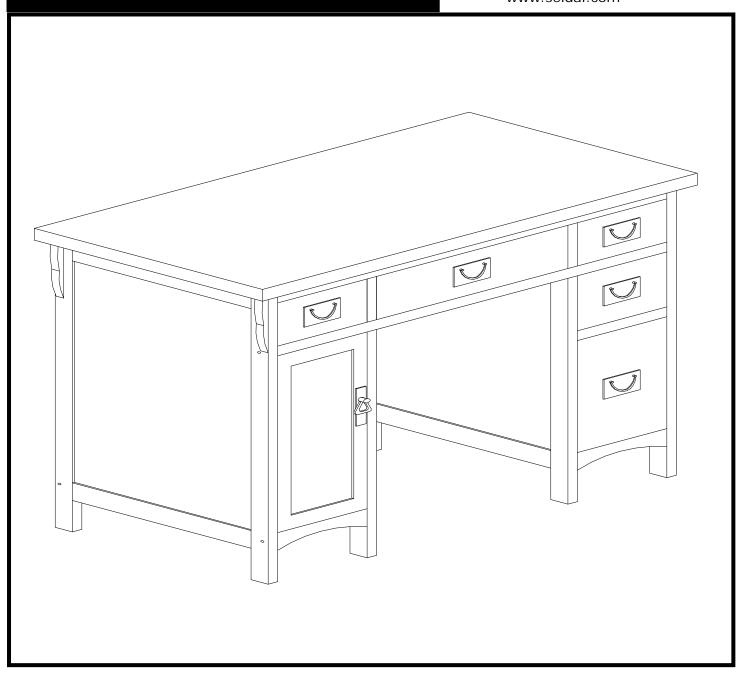

# HO8808 – Mission Computer Desk Assembly Instructions

For assistance with assembly contact: Southern Enterprises Inc. Customer Service 1-800-633-5096 service@seidal.com www.seidal.com

### Mission Computer Desk Parts List

Please review all parts and hardware before disposing of any packaging. Call Customer Service if missing hardware. Do not return to store/retailer. Screws shown in actual size. Using a screw that is too long will cause damage. Before beginning assembly, separate each type of screw. Carefully study the screw diagrams below (SHOWN ACTUAL SIZE). You may receive extra hardware with your unit.