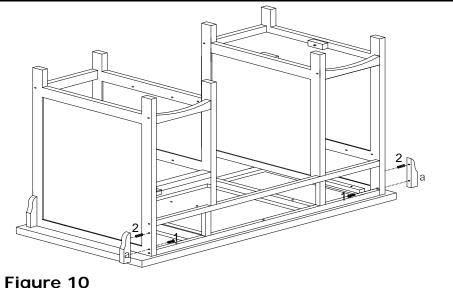

Figure 10

Connect the 2pcs Back panel (Z) to the unit with 20pcs Wood Screw (5).

Connect the Back Frame (K) with the Right/Left Partition Board (C/B) by using 2pcs Bolt (1), tighten the bolts with screwdriver.

Figure 11

Attach the Left/Right extendable Glider (11&12) to the Partition Board (B/C) with 6pcs Wood Screws (4) by using the screwdriver.

Connect the Door (E) with the Left Side Panel (D) by using 4pcs Wood Screw (17), tighten the screws with screwdriver.