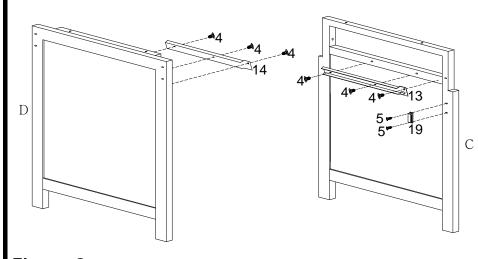

Figure 1

Attach Left/Right Bottom Gliders (13 & 14) to the Left Partition Board (C) and Left Side Panel (D) with 6pcs Wood Screws (4) by using the Screwdriver.

Fix the Magnet (19) to the Left Partition Board (C) with 2pcs Wood Screw (5) by using the Screwdriver.

Figure 4

Connect the Right Side panel/Right Partition Board (A/B) with the Braces (F, H, G) by using 6pcs Wood Dowel (2) and 6pcs Bolt (1).

Figure 5

Connect the Left Partition Board/Side panel (C&D) with the Bottom Brace (I) by using 4pcs Wood Dowel (2) and 6pcs Bolt (1), tighten by using the screwdriver.