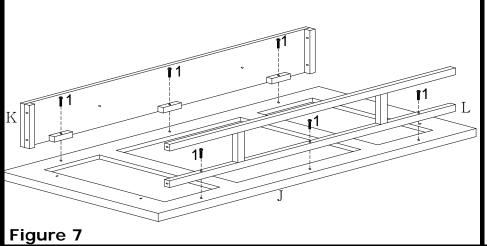

Connect the Desk Top (J), the Back Frame (K) and Drawer Frame (L) with 6pcs Bolt (1).

Attach the unit assembled at step5/ step6 to the unit assembled at step 7 with 12pcs Bolt (1) by using the screwdriver.