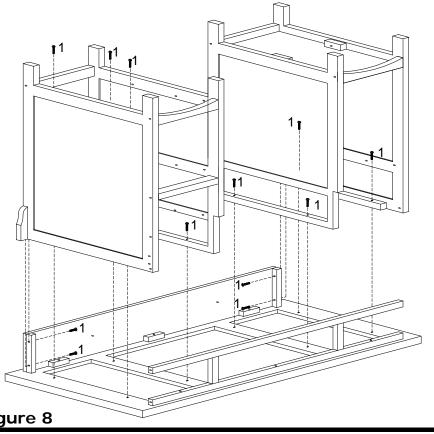

Connect the Desk Top (J), the Back Frame (K) and Drawer Frame (L) with 6pcs Bolt (1).

Attach the unit assembled at step5/ step6 to the unit assembled at step 7 with 12pcs Bolt (1) by using the screwdriver.

Figure 8

Connect the Drawer Frame to the Left/Right Side Panels (A/D) with 4pcs Bolt (1) by, tighten by using screwdriver.

Connect the Slots (a) to the Left/Right Side Panels (A/D) with 2pcs Wood Dowel (2) and 2pcs Bolt (1).