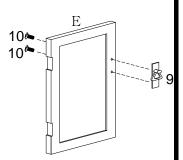

Figure 2

Attach 2pcs Hinge(6) and the Magnet Pin (18) to the Door (E) with 6pcs Wood Screw (17), Fix the Handle (9) to the Door (E) with 2pcs Bolt (10) by using the Screwdriver.

Figure 3

Connect the Slot (a) to the Right side panel (A) and Left side panel (D) with 2pcs Bolt (1) and 2pcs Wood Dowel (2) by using the Screwdriver.