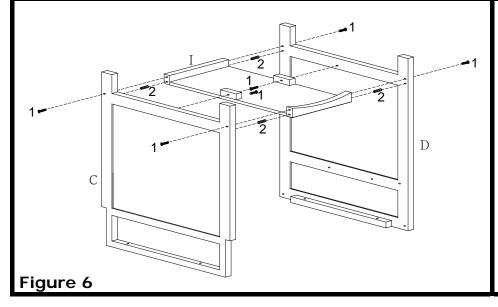

Connect the Desk Top (J), the Back Frame (K) and Drawer Frame (L) with 6pcs Bolt (1).

Attach the unit assembled at step5/ step6 to the unit assembled at step 7 with 12pcs Bolt (1) by using the screwdriver.

Figure 8

Connect the Drawer Frame to the Left/Right Side Panels (A/D) with 4pcs Bolt (1) by, tighten by using screwdriver.

Connect the Slots (a) to the Left/Right Side Panels (A/D) with 2pcs Wood Dowel (2) and 2pcs Bolt (1).