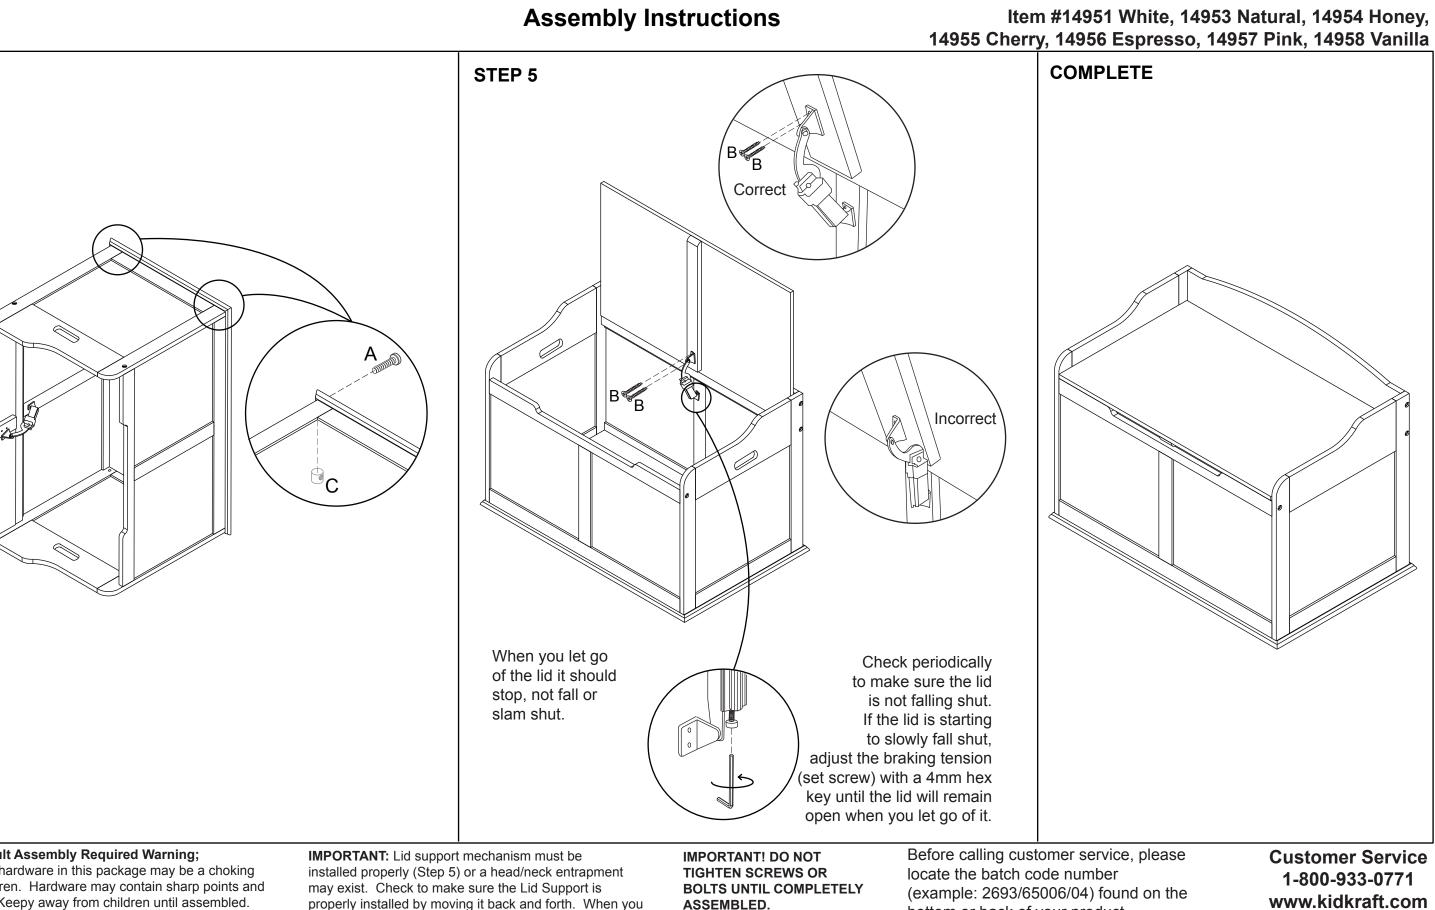

-Please check assembly at regular intervals, and frequently tighten hardware if necessary. If maintenance is not carried out, the product could cease to function properly.

installed properly (Step 5) or a head/neck entrapment may exist. Check to make sure the Lid Support is properly installed by moving it back and forth. When you let go of the lid it should stop, not fall or slam shut.

#### Item #14951 White, 14953 Natural, 14954 Honey, 14955 Cherry, 14956 Espresso, 14957 Pink, 14958 Vanilla

**TIGHTEN SCREWS OR BOLTS UNTIL COMPLETELY** ASSEMBLED.

1-800-933-0771 www.kidkraft.com

STEP 4

let go of the lid it should stop, not fall or slam shut.

bottom or back of your product.

Warning: This is intended for children of a specific age or above. Keep children younger than the specified age from using this item. Do not let children of any age climb on or around this item. Adult supervision is always recommended.