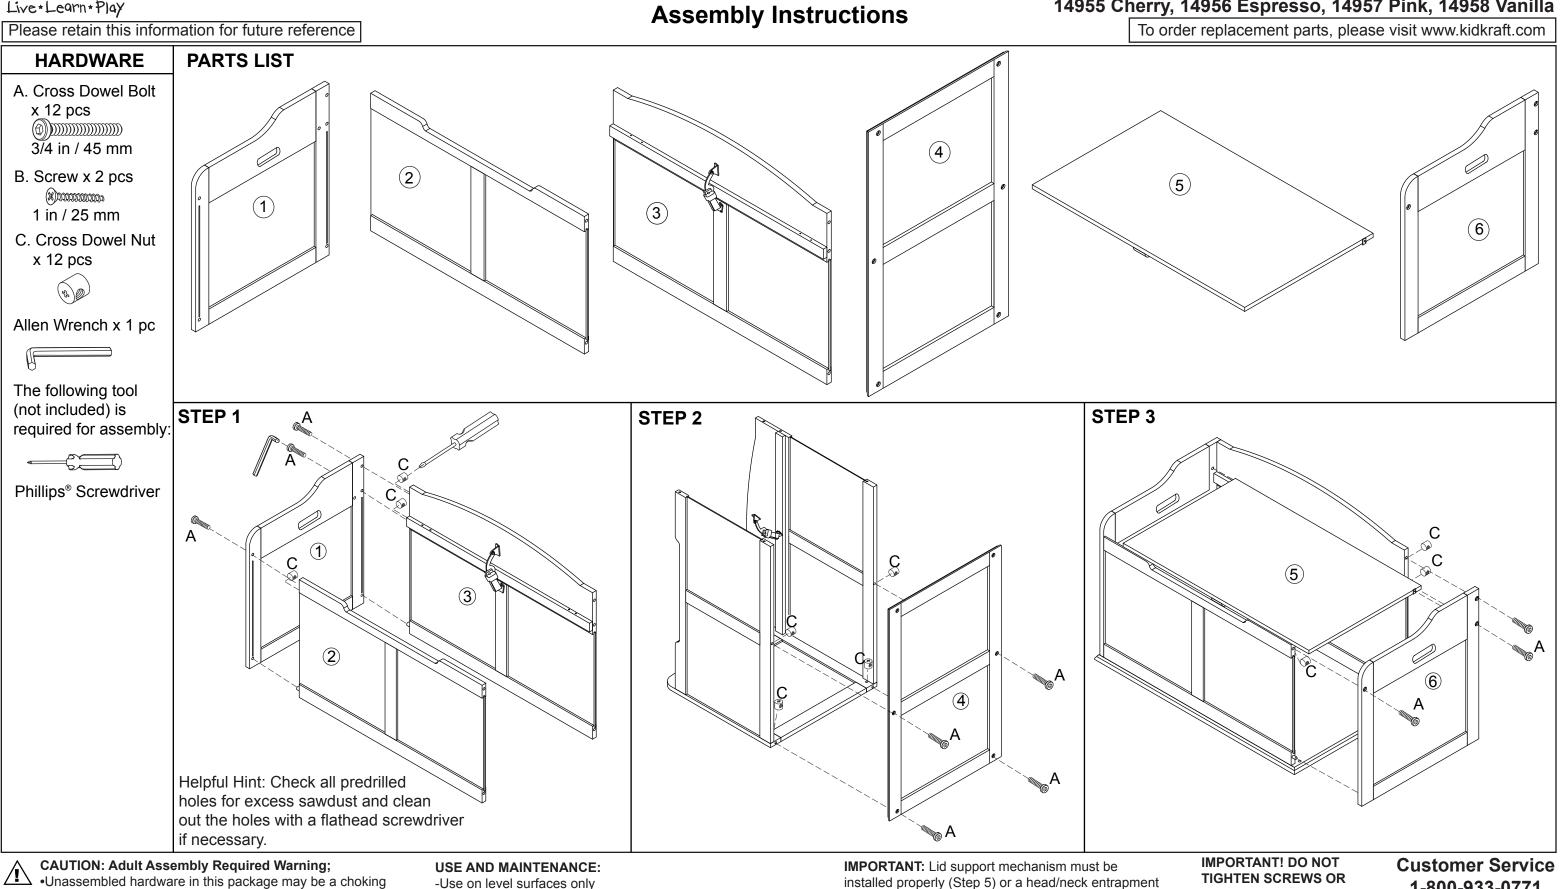

#### Item #14951 White, 14953 Natural, 14954 Honey, 14955 Cherry, 14956 Espresso, 14957 Pink, 14958 Vanilla

**TIGHTEN SCREWS OR BOLTS UNTIL COMPLETELY** ASSEMBLED.

1-800-933-0771 www.kidkraft.com

STEP 4