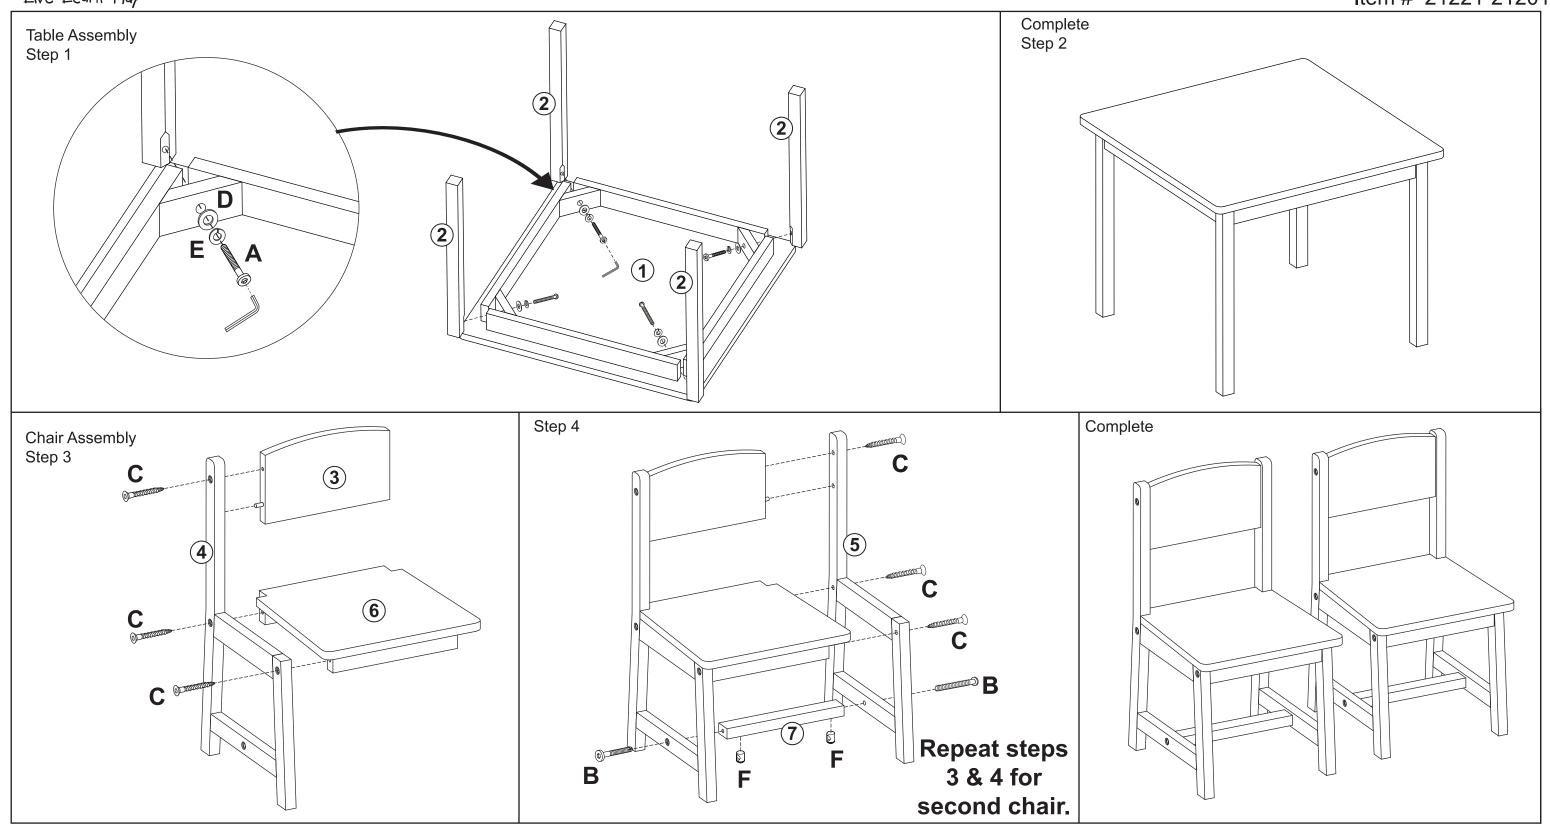

TO SUBMIT A WARRANTY CLAIM PLEASE CONTACT KIDKRAFT CUSTOMER SERVICE AT 1-800-933-0771 FOR INSTRUCTIONS ON HOW TO PROVIDE PROOF OF PURCHASE AND HOW TO RETURN THE ITEM FREIGHT PRE-PAID.

**CAUTION:** Adult assembly required. Hardware contains small screws with sharp points. Keep unassembled parts out of the reach of small children.