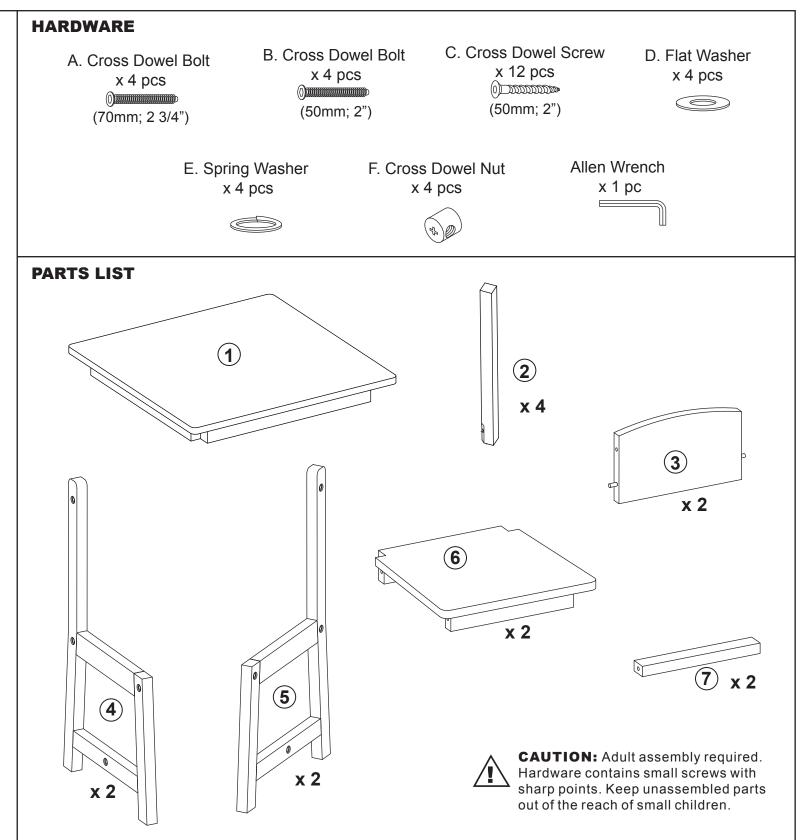

TO SUBMIT A WARRANTY CLAIM PLEASE CONTACT KIDKRAFT CUSTOMER SERVICE AT 1-800-933-0771 FOR INSTRUCTIONS ON HOW TO PROVIDE PROOF OF PURCHASE AND HOW TO RETURN THE ITEM FREIGHT PRE-PAID.

**CAUTION:** Adult assembly required. Hardware contains small screws with sharp points. Keep unassembled parts out of the reach of small children.