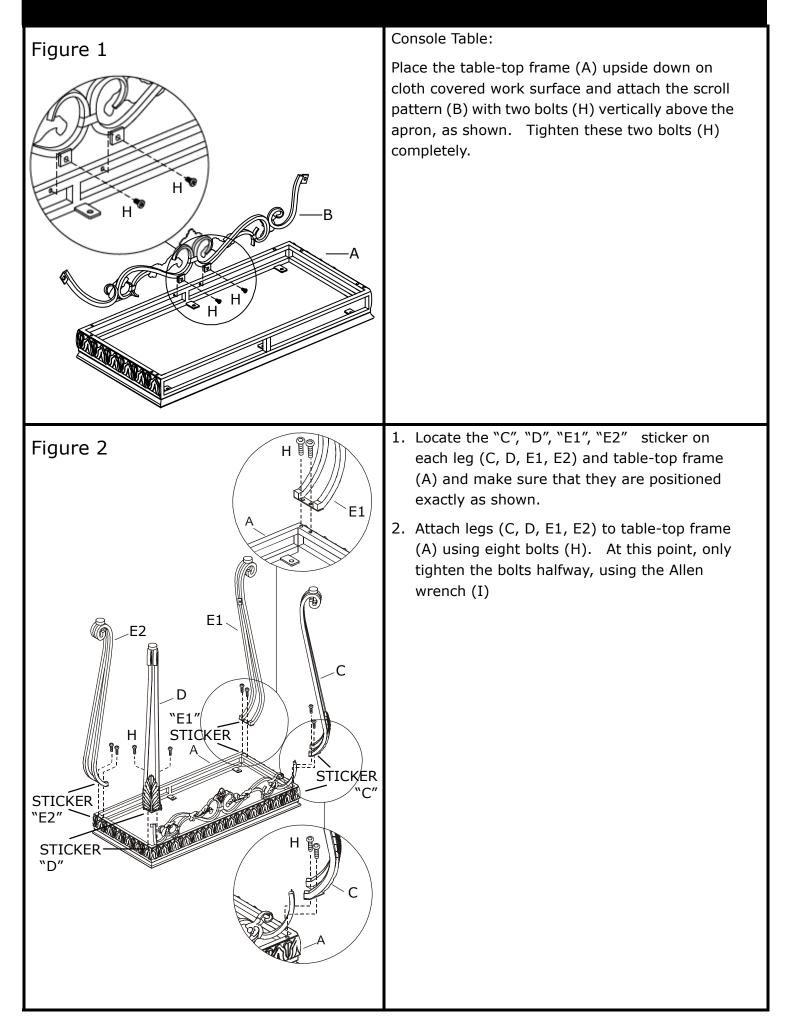

## 4PC CONSOLE/MIRROR/ SCONCE PAIR SET - CARSHAW Assembly Instructions

|                                                                                                                                                                                                                           | 1. Place table upright on the floor.                                                                                                               |
|---------------------------------------------------------------------------------------------------------------------------------------------------------------------------------------------------------------------------|----------------------------------------------------------------------------------------------------------------------------------------------------|
| Figure 5                                                                                                                                                                                                                  | <ol> <li>Screw stabilizer cap (G) into the leg stabilizer<br/>bar (F). Tighten securely.</li> </ol>                                                |
| Figure 6                                                                                                                                                                                                                  | The table is completely assembled.                                                                                                                 |
| ** We recommend that you save the Allen wrench<br>(I) and periodically tighten all bolts. Please<br>make sure all bolts are placed in their proper<br>positions and then are tightened securely to<br>ensure your safety. | <ul> <li>** Weight restriction: 40 lbs.</li> <li>** Do not sit, stand, or climb on table-top.</li> <li>** Intended for indoor use only.</li> </ul> |