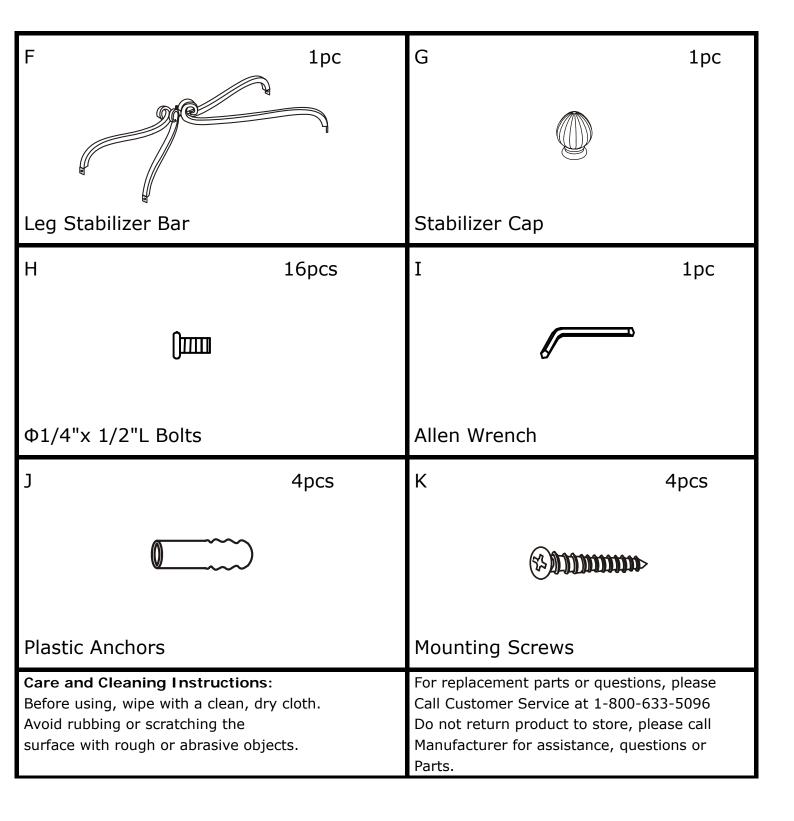

## 4PC CONSOLE/MIRROR/ SCONCE PAIR SET - CARSHAW Parts List

Please review all parts and hardware before disposing of any packaging. Call Customer Service if missing hardware. Do not return to store/retailer. Using a screw that is too long will cause damage. Before beginning assembly, separate each type of screw. Carefully study the screw diagrams below. You may receive extra hardware with your unit.