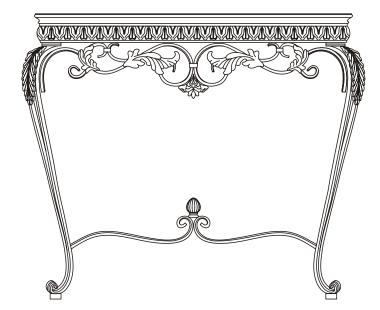

## 4PC CONSOLE/MIRROR/ SCONCE PAIR SET - CARSHAW Assembly Instructions

|                                                                                                                                                                                                                           | 1. Place table upright on the floor.                                                                                                               |
|---------------------------------------------------------------------------------------------------------------------------------------------------------------------------------------------------------------------------|----------------------------------------------------------------------------------------------------------------------------------------------------|
| Figure 5                                                                                                                                                                                                                  | <ol> <li>Screw stabilizer cap (G) into the leg stabilizer<br/>bar (F). Tighten securely.</li> </ol>                                                |
| Figure 6                                                                                                                                                                                                                  | The table is completely assembled.                                                                                                                 |
| ** We recommend that you save the Allen wrench<br>(I) and periodically tighten all bolts. Please<br>make sure all bolts are placed in their proper<br>positions and then are tightened securely to<br>ensure your safety. | <ul> <li>** Weight restriction: 40 lbs.</li> <li>** Do not sit, stand, or climb on table-top.</li> <li>** Intended for indoor use only.</li> </ul> |