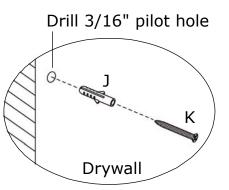

## 4PC CONSOLE/MIRROR/ SCONCE PAIR SET - CARSHAW Installation Instructions

Mount the mirror and two wall sconces on the wall, as following steps.

- 1. The products should be mounted to studs in the wall if possible. If studs are not available, the products should be mounted into drywall using the plastic anchors and screws provided.
- 2. **If mounting to studs**, screw mounting screws directly into studs. Attach products to the wall by placing the pre-installed hooks (see back of products) on to the screws. Make sure screws are securely in place.
- 3. If mounting to drywall, drill 3/16" pilot holes into drywall. Insert plastic anchors into pilot holes. Insert the screws provided into the plastic anchors. Attach products to wall by placing the pre-installed hooks (see back of products) on to the screws. Make sure screws are tightened securely in place.

## CAUTION: PLASTIC WALL ANCHORS AND SCREWS MUST BE USED WHEN MOUNTING PRODUCTS TO DRYWALL.

Plastic wall anchors and screws must be used when mounting products to drywall.

Phillips screwdriver (not provided)