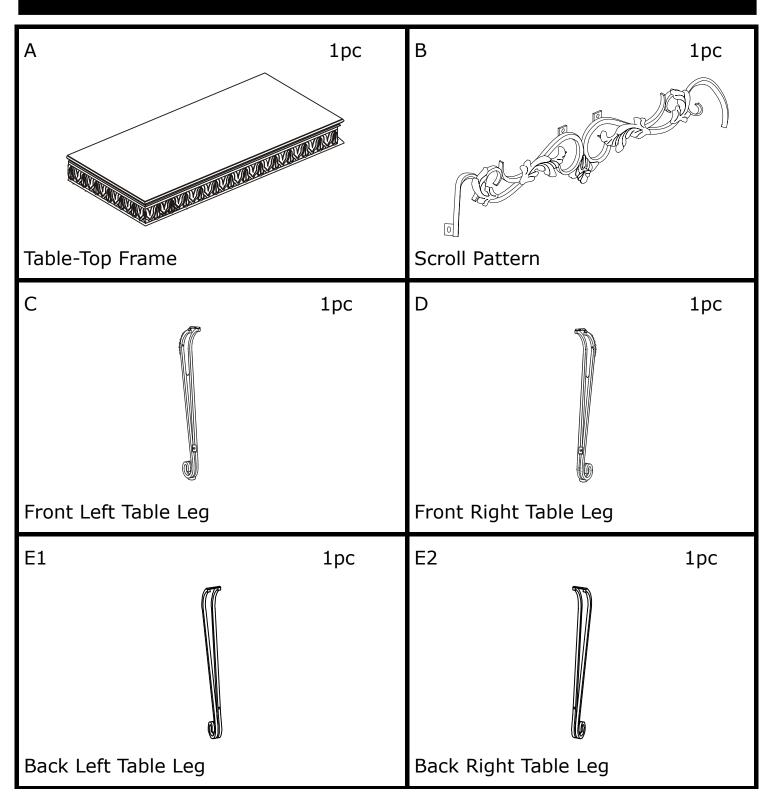

## 4PC CONSOLE/MIRROR/ SCONCE PAIR SET - CARSHAW Parts List

Please review all parts and hardware before disposing of any packaging. Call Customer Service if missing hardware. Do not return to store/retailer. Using a screw that is too long will cause damage. Before beginning assembly, separate each type of screw. Carefully study the screw diagrams below. You may receive extra hardware with your unit.