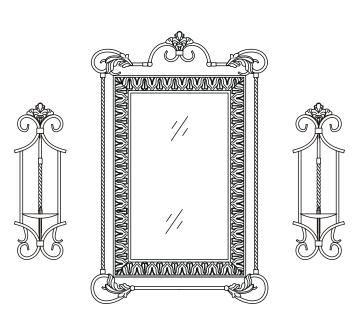

## 4PC CONSOLE/MIRROR/ SCONCE PAIR SET - CARSHAW Installation Instructions

Mount the mirror and two wall sconces on the wall, as following steps.

- 1. The products should be mounted to studs in the wall if possible. If studs are not available, the products should be mounted into drywall using the plastic anchors and screws provided.
- 2. **If mounting to studs**, screw mounting screws directly into studs. Attach products to the wall by placing the pre-installed hooks (see back of products) on to the screws. Make sure screws are securely in place.
- 3. If mounting to drywall, drill 3/16" pilot holes into drywall. Insert plastic anchors into pilot holes. Insert the screws provided into the plastic anchors. Attach products to wall by placing the pre-installed hooks (see back of products) on to the screws. Make sure screws are tightened securely in place.