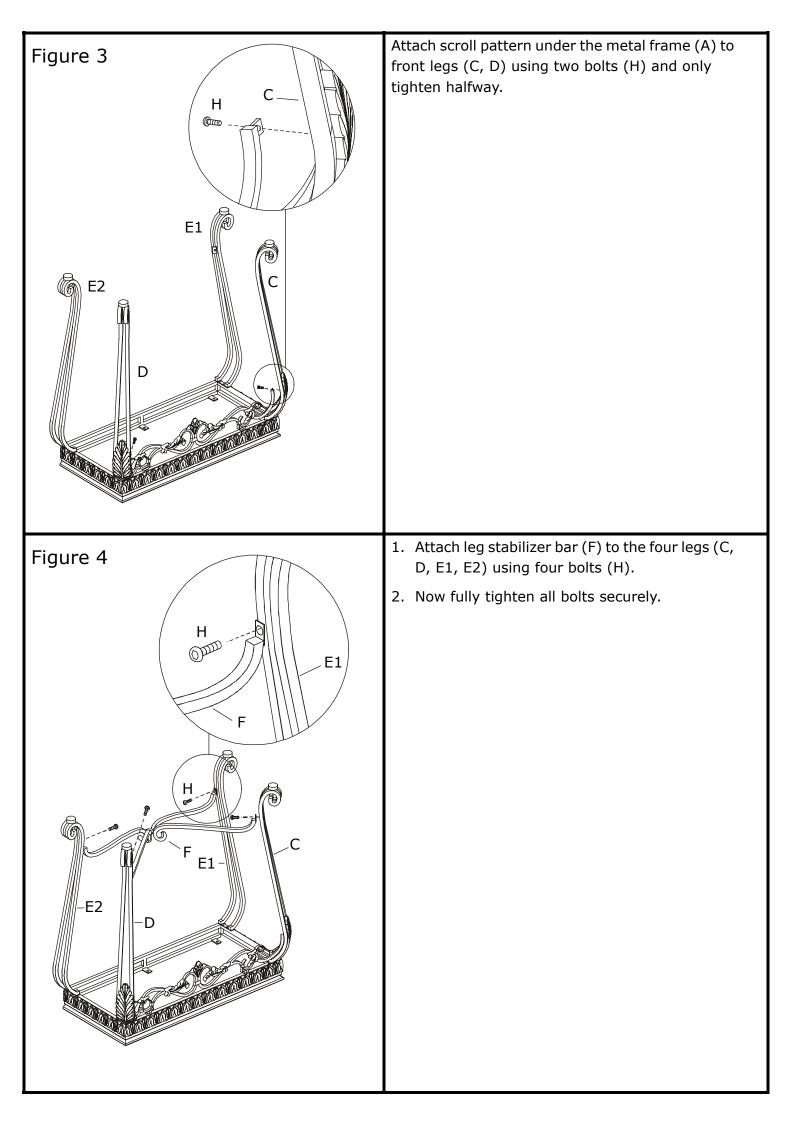

## 4PC CONSOLE/MIRROR/ SCONCE PAIR SET - CARSHAW Assembly Instructions

|                                                                                                                                                                                                                           | 1. Place table upright on the floor.                                                                                                               |
|---------------------------------------------------------------------------------------------------------------------------------------------------------------------------------------------------------------------------|----------------------------------------------------------------------------------------------------------------------------------------------------|
| Figure 5                                                                                                                                                                                                                  | <ol> <li>Screw stabilizer cap (G) into the leg stabilizer<br/>bar (F). Tighten securely.</li> </ol>                                                |
| Figure 6                                                                                                                                                                                                                  | The table is completely assembled.                                                                                                                 |
| ** We recommend that you save the Allen wrench<br>(I) and periodically tighten all bolts. Please<br>make sure all bolts are placed in their proper<br>positions and then are tightened securely to<br>ensure your safety. | <ul> <li>** Weight restriction: 40 lbs.</li> <li>** Do not sit, stand, or climb on table-top.</li> <li>** Intended for indoor use only.</li> </ul> |