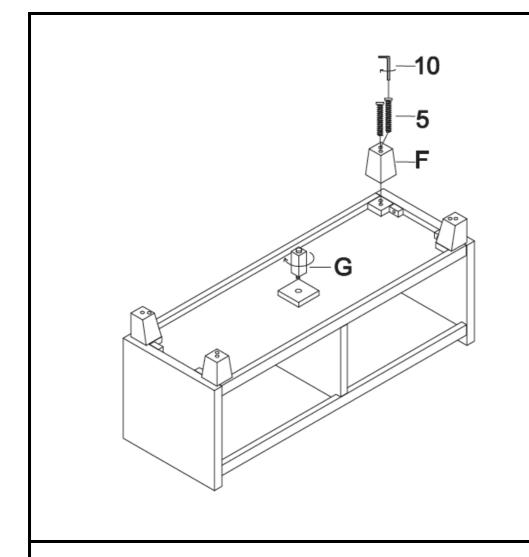

#### Step 3:

Attached Leg (F) to Bottom panel (B) by using 8pcs bolt (5), ,Wrench(10) as shown.

Please kindly make sure Leg (F) are in correct position before tighten all bolt(5).

Assemble Center Support Leg(G) to Bottom panel