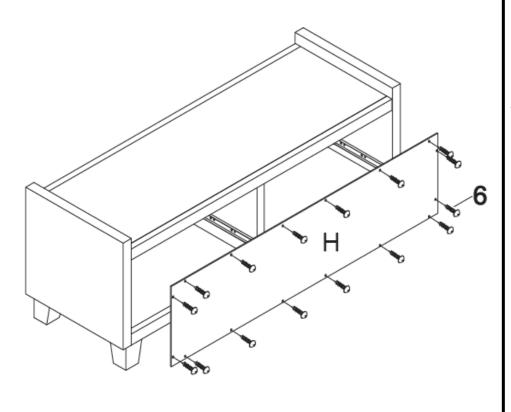

#### Step 4:

Attach back panel (H) to the back of frame by using 17 pcs screw (6) as shown.

|                                          | Parts Replacement Form                            |  |  |  |
|------------------------------------------|---------------------------------------------------|--|--|--|
| Customer Informati                       | on                                                |  |  |  |
| Name                                     |                                                   |  |  |  |
| Address                                  |                                                   |  |  |  |
| City/State/Zip Code                      |                                                   |  |  |  |
| Phone Number                             |                                                   |  |  |  |
| Please indicate whe                      | re you purchased this item: Store/Website/Catalog |  |  |  |
| Please indicate color/size/style number: |                                                   |  |  |  |
| Style No<br>Quantity Needed              | Parts Letter Parts Description                    |  |  |  |
|                                          |                                                   |  |  |  |
|                                          |                                                   |  |  |  |