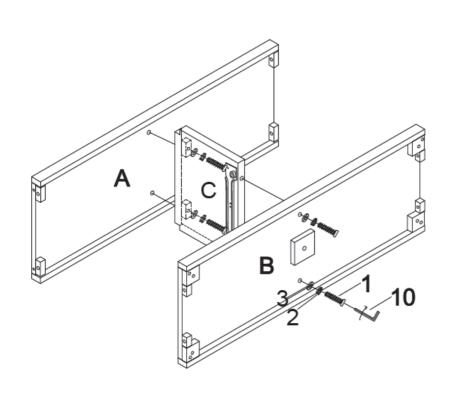

#### Step 1:

. PLEASE DO NOT OVER-TIGHTEN CAMBOLTS. PLEASE STOP WHEN YOU FEEL TIGHT

Attached top panel (A) and Bottom Panel(B) to Middle Panel (C) by using 4pcs bolt (1), and 4pcs Lock Washer

- (1), and 4pes Lock wasi
- (2), 4pcs Flat washer
- (3) ,Wrench(10) as shown.