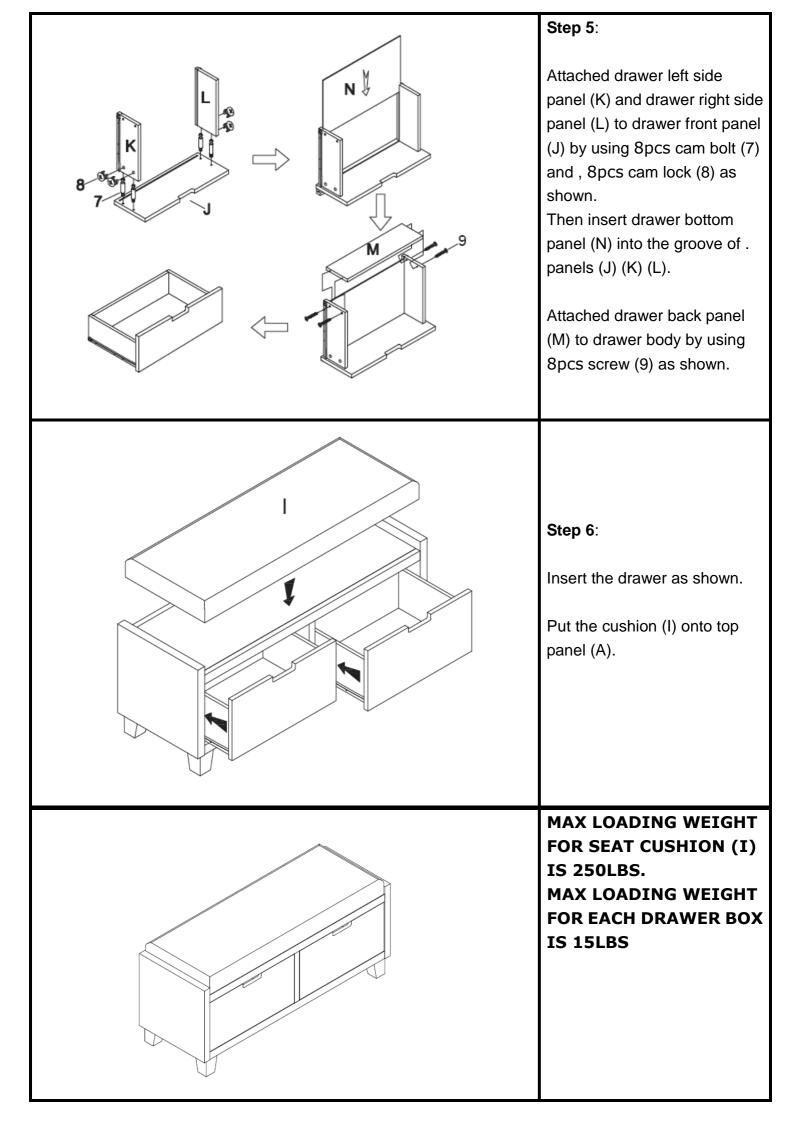

You may receive extra hardware with your unit.

|                                                                                                                    | 70 0/11/01/1      | ardware with you                | T GITTE                                                                                                                                                                           |                         |                   |
|--------------------------------------------------------------------------------------------------------------------|-------------------|---------------------------------|-----------------------------------------------------------------------------------------------------------------------------------------------------------------------------------|-------------------------|-------------------|
| P //                                                                                                               | Quantity Of 1 Top |                                 | Quantity Of 1                                                                                                                                                                     | C Middle Panel          | Quantity<br>Of 1  |
| D Quantity Of 1 Left Side Panel                                                                                    |                   | E Right Side Pa                 | Quantity<br>Of 1<br>inel                                                                                                                                                          | F<br>Leg                | Quantity<br>Of 4  |
| Quantity Of 1 Center Support Leg                                                                                   |                   | H<br>Back Panel                 | Quantity<br>Of 1                                                                                                                                                                  | Cushion                 | Quantity<br>Of 1  |
|                                                                                                                    | antity<br>Of 2    | K                               | Quantity<br>Of 2                                                                                                                                                                  | L                       | Quantity<br>Of 2  |
| Drawer Front Pane                                                                                                  |                   | Drawer Left Side Panel          |                                                                                                                                                                                   | Drawer Right Side Panel |                   |
| M Quantity Of 2                                                                                                    |                   | Quantity Of 2                   | 1 Quant                                                                                                                                                                           | ((()))                  | Quantity<br>Of 12 |
| Drawer Back Panel Drawer                                                                                           |                   | Bottom Panel Bolts 1/4"x1-1/8"  |                                                                                                                                                                                   | Lock Washer 1/4"        |                   |
| 3 Quantity Of 12 4                                                                                                 |                   | Quantity Of 8                   | 5<br>Quar                                                                                                                                                                         | C MILLY                 | Quantity<br>Of 17 |
| Flat washer1/4"x3/4" Dowel                                                                                         |                   | 5/16" x1-1/4" Bolt 1/4"x 2-3/4" |                                                                                                                                                                                   | Screw 1/8"x1/2"         |                   |
| Quantity Of 8                                                                                                      | 8                 | Quantity<br>Of 8                | Quan                                                                                                                                                                              | -                       | Quantity Of 1     |
| Cam Bolt 1/4"x1-1/8" Cam Loc                                                                                       |                   | ock 1/2"x3/8"                   | Screw 5/32"x1"                                                                                                                                                                    | Wrench                  | 1/4"              |
| Before using, wipe with a clean, dry cloth. Periodically apply furniture wax to renew the finish. Avoid rubbing or |                   |                                 | For replacement parts or questions, please call Customer Service at 1-800-633-5096.  Do not return product to store. Please call manufacturer for assistance, questions or parts. |                         |                   |