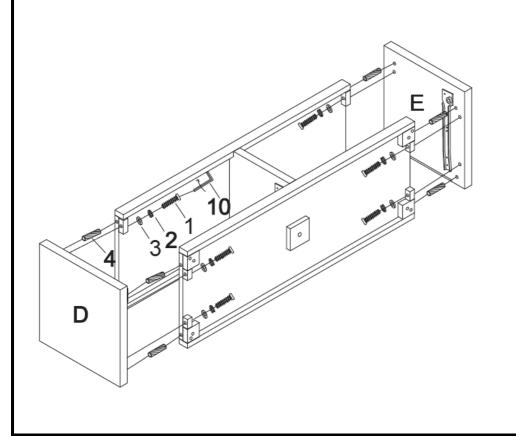

#### Step 2:

Attached Side panel (D/E) to top panel (A) and Bottom Panel(B)by using 8pcs bolt (1), and 8pcs Lock Washer (2) 8pcs Flat washer

- (3) ,Wrench(10) , 8pcs dowel
- (4) as shown.