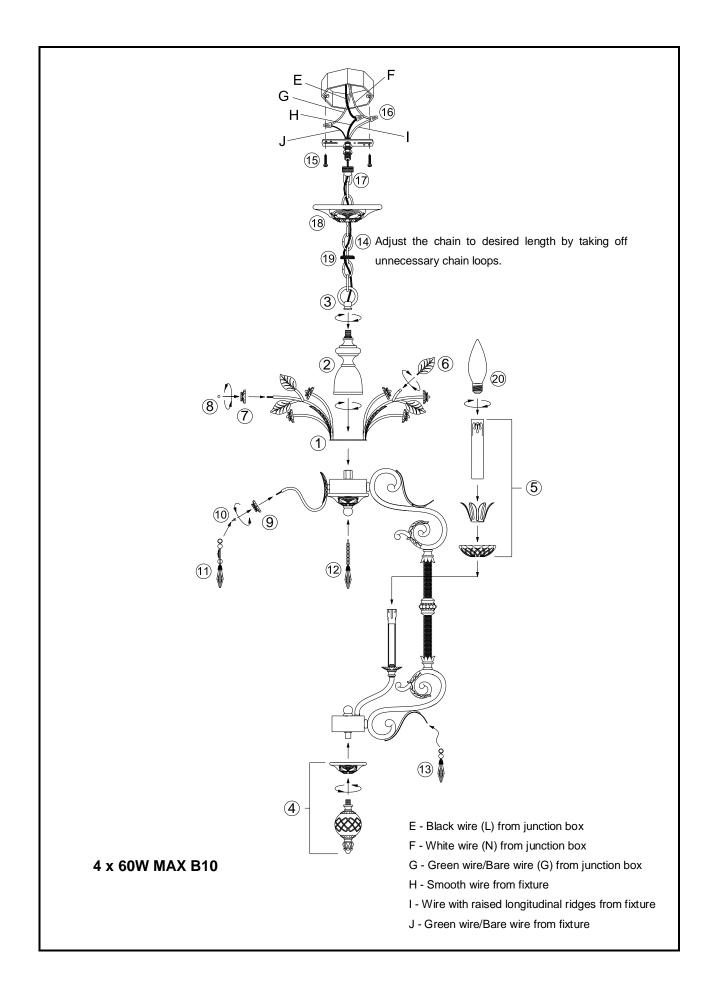

cal progression
  •Use a qualified electrican for instalation of this lighting fixture.
  •Before installing fixture disconnect power by turning the circuit breaker or by
  removing the fuse at the fuse box.

### GARDEZ CES INSTRUCTIONS POUR CONSULTATION FUTURE

Executer les operations de montage, en suivant l'ordere de numeration progressif
 Employez un électricien qualifié pour l'installation de ce luminaire.
 Coupez le courant au boitier principal.

## GUARDE ESTAS INSTRUCCIONES PARA CONSULTARLAS EN EL FUTURO

Ejecutar las operaciones de montaje siguiendo el orden numerico progresivo
 Ilse un electricista certificado para la propio ensambla mentó é instalación.
 Antes de instalar el accesorio, desconecte la energia ap agando el interruptor o quitando el fusible en la cala nincianal.