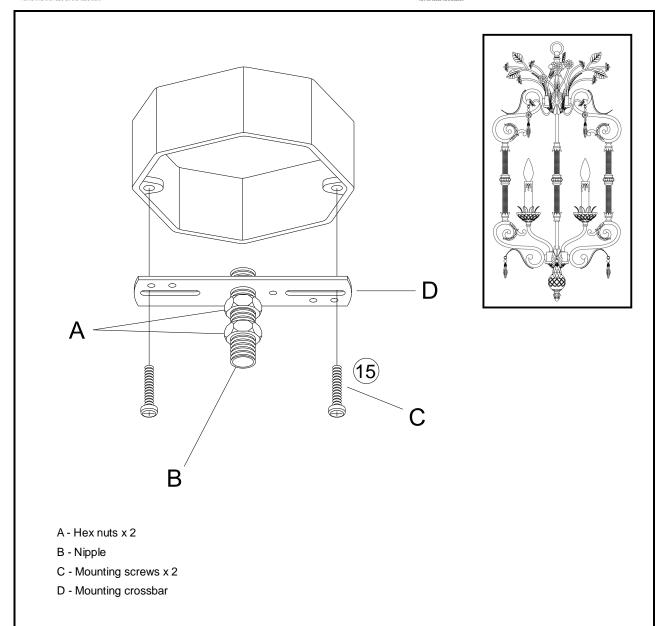

rical progression
  •Use a qualified electrican for instalation of this lighting fixture.
  •Before installing fixture disconnect power by turning the circuit breaker or by
  removing the fuse at the fuse box.

### GARDEZ CES INSTRUCTIONS POUR CONSULTATION FUTURE

Executer les operations de montage, en suivant l'ordere de numeration progressif
 Employez un électricien qualifié pour l'installation de ce luminaire.
 Coupez le courant au boitier principal.

## GUARDE ESTAS INSTRUCCIONES PARA CONSULTARLAS EN EL FUTURO

Ejecutar las operaciones de montaje siguiendo el orden numerico progresivo
 Ilse un electricista certificado para la propio ensambla mentó é instalación.
 Antes de instalar el accesorio, desconecte la energia ap agando el interruptor o quitando el fusible en la cala nincianal.