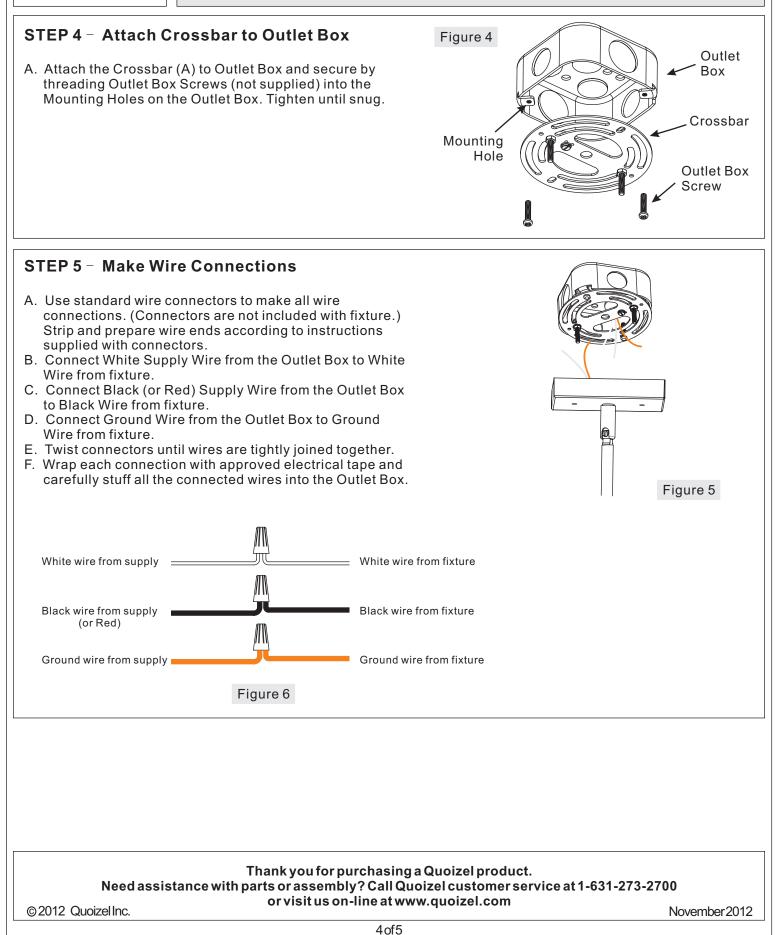

## Assembly Instruction Sheet #IS-REM5004C For Style REM5004C

**Tools Required:** Flathead screwdriver, Phillips screwdriver, pliers, wire cutters, wire strippers, electrical tape, safety glasses.

Bulb Recommended: (4) Medium Base 75W Maximum Estimated Assembly Time: 20-30 minutes

**Preparation:** Identify and inspect all parts before beginning installation. Check package content list and diagrams below to be sure all parts are present. If any parts are missing or damaged, do not attempt to assemble, install, or operate the fixture. Contact customer service for replacement parts.