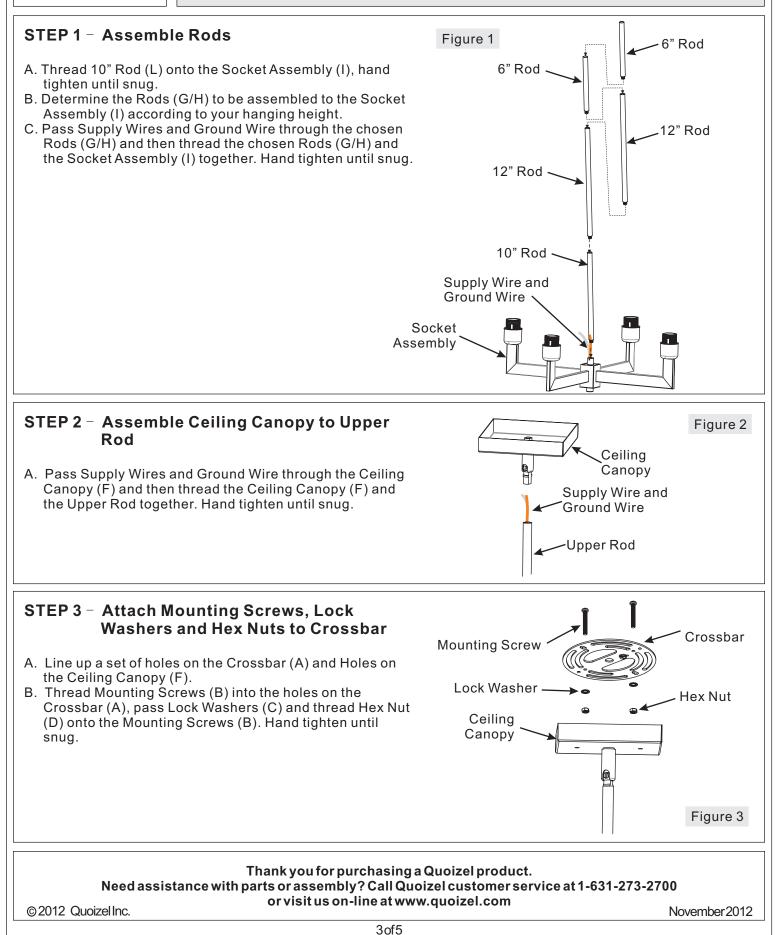

## Assembly Instruction Sheet #IS-REM5004C For Style REM5004C

**Tools Required:** Flathead screwdriver, Phillips screwdriver, pliers, wire cutters, wire strippers, electrical tape, safety glasses.

Bulb Recommended: (4) Medium Base 75W Maximum Estimated Assembly Time: 20-30 minutes

**Preparation:** Identify and inspect all parts before beginning installation. Check package content list and diagrams below to be sure all parts are present. If any parts are missing or damaged, do not attempt to assemble, install, or operate the fixture. Contact customer service for replacement parts.