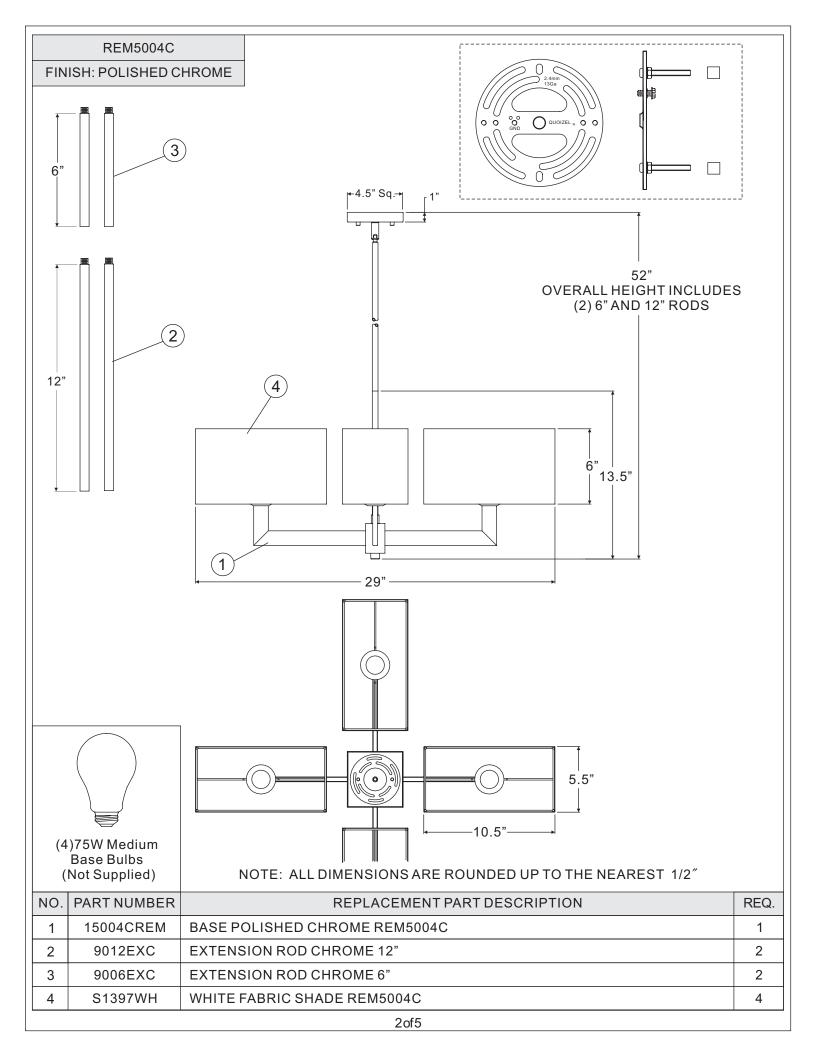

|                                                                                                                                                                                  | Package Contents |          |     |
|----------------------------------------------------------------------------------------------------------------------------------------------------------------------------------|------------------|----------|-----|
| Part                                                                                                                                                                             | Description      | Quantity |     |
| А                                                                                                                                                                                | Crossbar         | 1 pc.    |     |
| В                                                                                                                                                                                | Mounting Screw   | 2 pcs.   | в   |
| С                                                                                                                                                                                | Lock Washer      | 2 pcs.   |     |
| D                                                                                                                                                                                | Hex Nut          | 2 pcs.   |     |
| Е                                                                                                                                                                                | Mounting Ball    | 2 pcs.   | C C |
| F                                                                                                                                                                                | Ceiling Canopy   | 1 pc.    | D 🖓 |
| G                                                                                                                                                                                | 6" Rod           | 2 pcs.   | К   |
| Н                                                                                                                                                                                | 12" Rod          | 2 pcs.   | E   |
| I                                                                                                                                                                                | Socket Assembly  | 1 pc.    |     |
| J                                                                                                                                                                                | Socket Collar    | 4 pcs.   | F   |
| К                                                                                                                                                                                | Shade            | 4 pcs.   |     |
| L                                                                                                                                                                                | 10" Rod          | 1 pc.    |     |
| G                                                                                                                                                                                |                  |          |     |
|                                                                                                                                                                                  |                  |          |     |
| Thank you for purchasing a Quoizel product.<br>Need assistance with parts or assembly? Call Quoizel customer service at 1-631-273-2700<br>or visit us on-line at www.quoizel.com |                  |          |     |