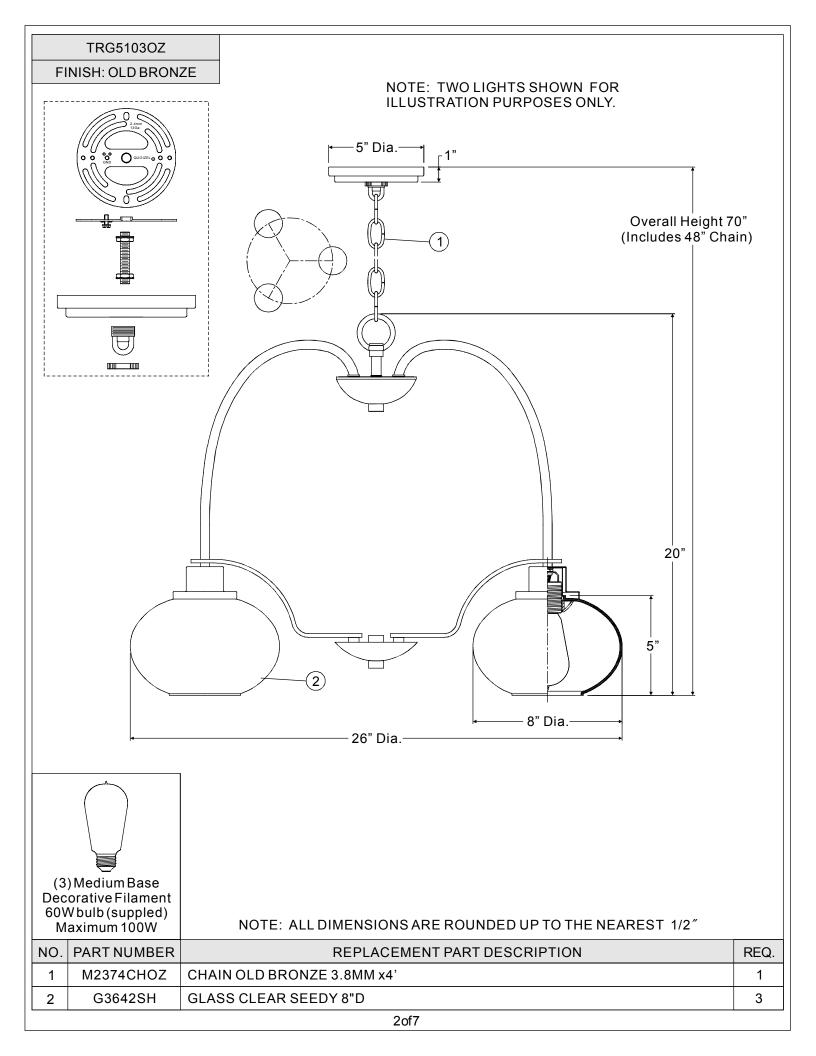

| BNipple1 pc.CLock Washer2 pcs.DHex Nut2 pcs.ECanopy Chain Loop1 pc.FCanopy Lock Ring1 pc.GFixture Chain1 pc.HCeiling Canopy1 pc.IFixture Body1 pc.JShade3 pcs.KSocket Collar3 pcs. | art | Description       | Quantity |        |
|------------------------------------------------------------------------------------------------------------------------------------------------------------------------------------|-----|-------------------|----------|--------|
| CLock Washer2 pcs.DHex Nut2 pcs.ECanopy Chain Loop1 pc.FCanopy Lock Ring1 pc.GFixture Chain1 pc.HCeiling Canopy1 pc.IFixture Body1 pc.JShade3 pcs.KSocket Collar3 pcs.             | А   | Crossbar          | 1 pc.    |        |
| DHex Nut2 pcs.ECanopy Chain Loop1 pc.FCanopy Lock Ring1 pc.GFixture Chain1 pc.HCeiling Canopy1 pc.IFixture Body1 pc.JShade3 pcs.KSocket Collar3 pcs.                               | В   | Nipple            | 1 pc.    | В      |
| DHex Nut2 pcs.ECanopy Chain Loop1 pc.FCanopy Lock Ring1 pc.GFixture Chain1 pc.HCeiling Canopy1 pc.IFixture Body1 pc.JShade3 pcs.KSocket Collar3 pcs.                               | С   | Lock Washer       | 2 pcs.   |        |
| FCanopy Lock Ring1 pc.GFixture Chain1 pc.HCeiling Canopy1 pc.IFixture Body1 pc.JShade3 pcs.KSocket Collar3 pcs.                                                                    | D   | Hex Nut           | 2 pcs.   | C Beag |
| FCanopy Lock Ring1 pc.GFixture Chain1 pc.HCeiling Canopy1 pc.IFixture Body1 pc.JShade3 pcs.KSocket Collar3 pcs.                                                                    | E   | Canopy Chain Loop | 1 pc.    |        |
| HCeiling Canopy1 pc.IFixture Body1 pc.JShade3 pcs.KSocket Collar3 pcs.                                                                                                             | F   | Canopy Lock Ring  | 1 pc.    |        |
| HCeiling Canopy1 pc.IFixture Body1 pc.JShade3 pcs.KSocket Collar3 pcs.                                                                                                             | G   | Fixture Chain     | 1 pc.    |        |
| JShade3 pcs.KSocket Collar3 pcs.GImage: Collar                                                                                                                                     | Н   | Ceiling Canopy    | 1 pc.    |        |
| JShade3 pcs.KSocket Collar3 pcs.GC                                                                                                                                                 | I   | Fixture Body      | 1 pc.    |        |
|                                                                                                                                                                                    | J   | Shade             | 3 pcs.   |        |
| L Bulb 3 pcs.                                                                                                                                                                      | K   | Socket Collar     | 3 pcs.   | G      |
|                                                                                                                                                                                    | L   | Bulb              | 3 pcs.   |        |