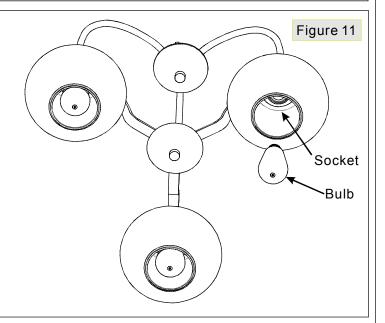

#### STEP 8 – Make Wire Connections A. Un-thread the Canopy Lock Ring (F) and slide Canopy Lock Supply Wire and Ring (F) and Ceiling Canopy (H) down the Fixture Chain (G). Ground Wire B. Push all slack fixture wire through Canopy Chain Loop (E) Canopy Chain into Outlet Box. Trim excess fixture wire leaving a minimum Supply Wire and Loop Ground Wire from of 6 inch. Hanging out of the Outlet Box. Outlet Box C. Use standard wire connectors to make all wire connections. **Fixture Chain** (Connectors are not included with fixture.) Strip and prepare wire ends according to instructions supplied with connectors. D. Connect White Supply Wire from the Outlet Box to White Wire from fixture. E. Connect Black (or Red) Supply Wire from the Outlet Box to Black Wire from fixture. Ceiling Canopy F. Connect Ground Wire from the Outlet Box to Ground Wire from fixture. G. Twist connectors until wires are tightly joined together. Canopy Lock Ring H. Wrap each connection with approved electrical tape and carefully stuff all the connected wires into the Outlet Box. G. Re-attach the Ceiling Canopy (H) as shown in Step 5. Figure 8 White wire from supply Bibbed side from fixture Black wire from supply Smooth side from fixture (or Red) // // Ground wire from supply Ground wire from fixture Figure 9 STEP 9 - Install Shade Figure 10 A. Place the Shade (J) over the Socket and secure with the Socket Collar (K). Hand tighten until snug. Socket Shade Socket Collar Thank you for purchasing a Quoizel product. Need assistance with parts or assembly? Call Quoizel customer service at 1-631-273-2700 or visit us on-line at www.quoizel.com September 2013

### STEP 10 - Install Bulb

- A. This fixture uses standard 60W bulb (supplied) with a standard screw base. Maximum 100 watts.
- B. Insert bulb and screw properly into place.

Your fixture is now assembled and ready to use. Enjoy!