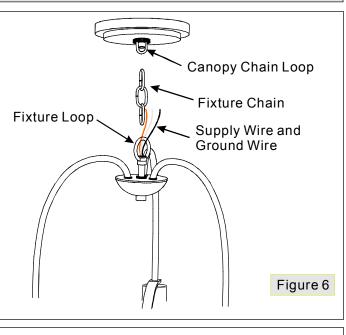

#### STEP 7 – Pass Supply Wires through Fixture Chain

A. Pull the Supply Wires and Ground Wire up through the Fixture Chain (G) alternating links. Push the wires up through the Canopy Chain Loop (E) into the outlet box.