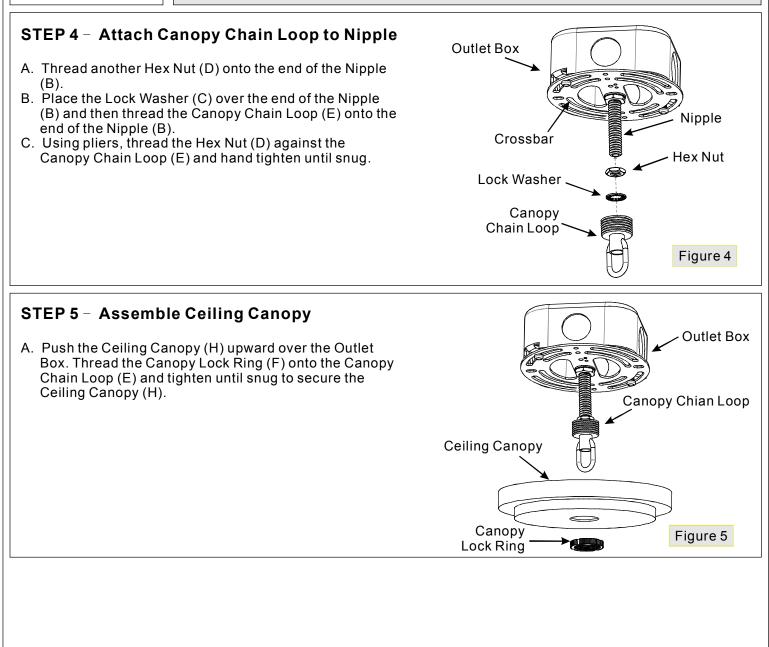

#### STEP 6 – Attach Fixture Chain to Canopy Chain Loop and Fixture Loop

- A. Adjust the Fixture Chain (G) to your desired length by removing the links if needed. You may need to use plier to open the chain links. If so, put a cloth over the chain to protect the finish from the pliers.
- B. Attach one end of the Fixture Chain (G) onto the Canopy Chain Loop (E) and then attach the other end of the Fixture Chain (G) onto the Fixture Loop on the top of the fixture.