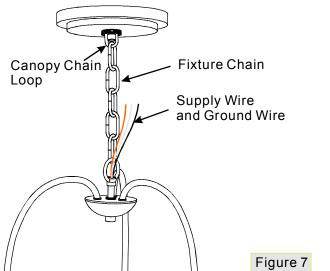

#### STEP 6 – Attach Fixture Chain to Canopy Chain Loop and Fixture Loop

- A. Adjust the Fixture Chain (G) to your desired length by removing the links if needed. You may need to use plier to open the chain links. If so, put a cloth over the chain to protect the finish from the pliers.
- B. Attach one end of the Fixture Chain (G) onto the Canopy Chain Loop (E) and then attach the other end of the Fixture Chain (G) onto the Fixture Loop on the top of the fixture.

#### STEP 7 – Pass Supply Wires through Fixture Chain

A. Pull the Supply Wires and Ground Wire up through the Fixture Chain (G) alternating links. Push the wires up through the Canopy Chain Loop (E) into the outlet box.