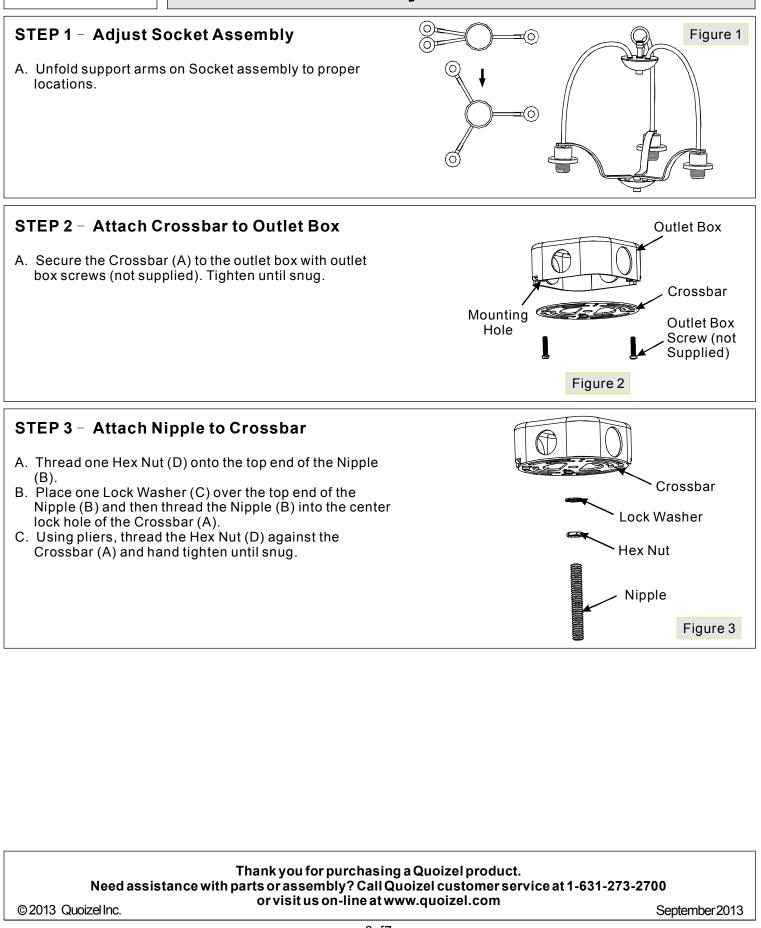

Estimated Assembly Time: 20-30 minutes

Preparation: Identify and inspect all parts before beginning installation. Check package content list and diagrams below to be sure all parts are present. If any parts are missing or damaged, do not attempt to assemble, install, or operate the fixture. Contact customer service for replacement parts.

| BNipple1 pc.CLock Washer2 pcs.DHex Nut2 pcs.ECanopy Chain Loop1 pc.FCanopy Lock Ring1 pc.GFixture Chain1 pc.HCeiling Canopy1 pc.IFixture Body1 pc.JShade3 pcs.KSocket Collar3 pcs. | art | Description       | Quantity |        |
|------------------------------------------------------------------------------------------------------------------------------------------------------------------------------------|-----|-------------------|----------|--------|
| CLock Washer2 pcs.DHex Nut2 pcs.ECanopy Chain Loop1 pc.FCanopy Lock Ring1 pc.GFixture Chain1 pc.HCeiling Canopy1 pc.IFixture Body1 pc.JShade3 pcs.KSocket Collar3 pcs.             | А   | Crossbar          | 1 pc.    |        |
| DHex Nut2 pcs.ECanopy Chain Loop1 pc.FCanopy Lock Ring1 pc.GFixture Chain1 pc.HCeiling Canopy1 pc.IFixture Body1 pc.JShade3 pcs.KSocket Collar3 pcs.                               | В   | Nipple            | 1 pc.    | В      |
| DHex Nut2 pcs.ECanopy Chain Loop1 pc.FCanopy Lock Ring1 pc.GFixture Chain1 pc.HCeiling Canopy1 pc.IFixture Body1 pc.JShade3 pcs.KSocket Collar3 pcs.                               | С   | Lock Washer       | 2 pcs.   |        |
| FCanopy Lock Ring1 pc.GFixture Chain1 pc.HCeiling Canopy1 pc.IFixture Body1 pc.JShade3 pcs.KSocket Collar3 pcs.                                                                    | D   | Hex Nut           | 2 pcs.   | C Beag |
| FCanopy Lock Ring1 pc.GFixture Chain1 pc.HCeiling Canopy1 pc.IFixture Body1 pc.JShade3 pcs.KSocket Collar3 pcs.                                                                    | E   | Canopy Chain Loop | 1 pc.    |        |
| HCeiling Canopy1 pc.IFixture Body1 pc.JShade3 pcs.KSocket Collar3 pcs.                                                                                                             | F   | Canopy Lock Ring  | 1 pc.    |        |
| HCeiling Canopy1 pc.IFixture Body1 pc.JShade3 pcs.KSocket Collar3 pcs.                                                                                                             | G   | Fixture Chain     | 1 pc.    |        |
| JShade3 pcs.KSocket Collar3 pcs.GImage: Collar                                                                                                                                     | Н   | Ceiling Canopy    | 1 pc.    |        |
| JShade3 pcs.KSocket Collar3 pcs.GC                                                                                                                                                 | I   | Fixture Body      | 1 pc.    |        |
|                                                                                                                                                                                    | J   | Shade             | 3 pcs.   |        |
| L Bulb 3 pcs.                                                                                                                                                                      | K   | Socket Collar     | 3 pcs.   | G      |
|                                                                                                                                                                                    | L   | Bulb              | 3 pcs.   |        |