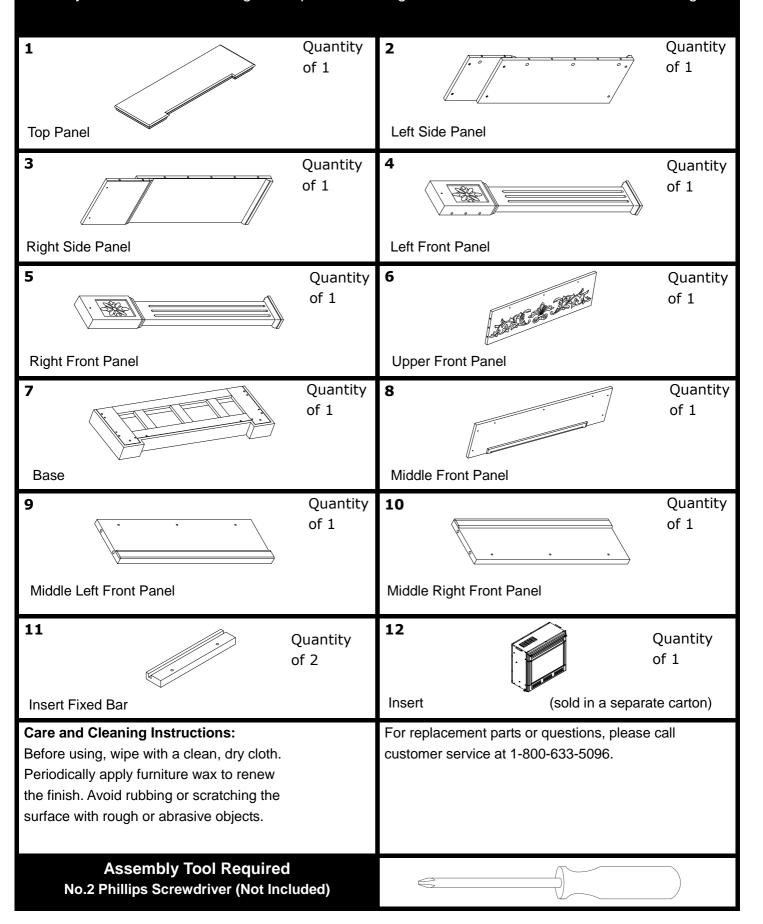

## "CALVERT" CARVED FIREPLACE Parts List

Please check packaging for all parts and hardware before discarding. Unpack and lay parts on clean, padded surface like carpet or blanket. Check that you have all parts indicated. Call customer service if hardware is missing. Before beginning assembly, carefully study the diagrams below and sort your hardware according to the pictures. Using the incorrect hardware will cause damage.