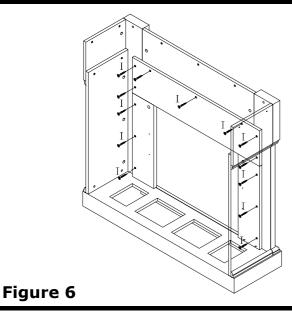

Figure 4

Insert wood dowels (B) into the corresponding holes on the base, then, insert the assembled unit from figure 4 onto the wood dowels.

Figure 5

Insert wood screws (I) into the corresponding holes to attach the panels.