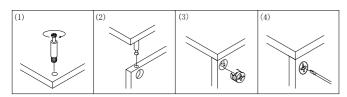

Insert and turn cam locks (C) clockwise to attach left side panel (2) to left front panel (4).

Repeat procedure to attach right side panel (3) to right front panel (5).

Figure 1

Insert cam bolts (A) and wood dowels (B) to corresponding holes on the side of panels (4) and (5).

Insert and turn cam locks (C) clockwise to attach upper front panel (6) to panels (4) and (5).

Figure 2

Insert cross socket nuts (H) and wood dowels (B) to corresponding holes on side panels (2) and (3).