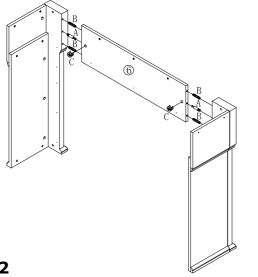

Insert and turn cam locks (C) clockwise to attach left side panel (2) to left front panel (4).

Repeat procedure to attach right side panel (3) to right front panel (5).

Figure 1

Insert cam bolts (A) and wood dowels (B) to corresponding holes on the side of panels (4) and (5).

Insert and turn cam locks (C) clockwise to attach upper front panel (6) to panels (4) and (5).

Figure 2

Insert cross socket nuts (H) and wood dowels (B) to corresponding holes on side panels (2) and (3).