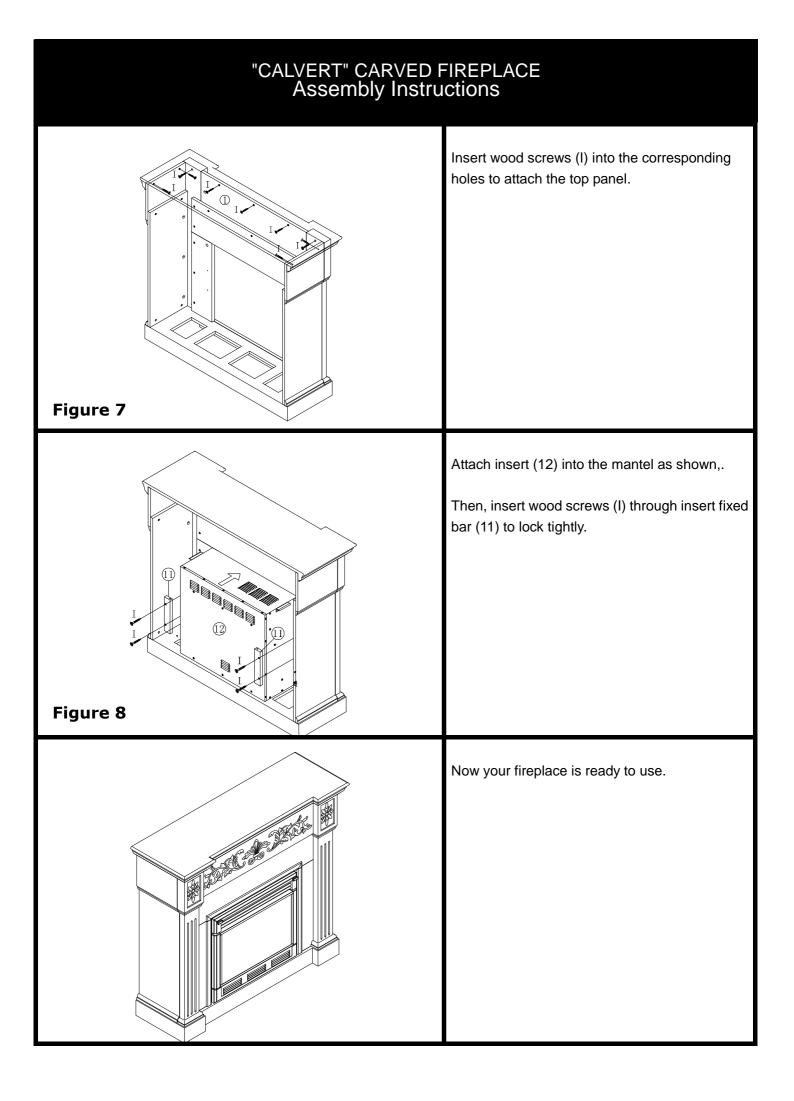

Figure 4

Insert wood dowels (B) into the corresponding holes on the base, then, insert the assembled unit from figure 4 onto the wood dowels.

Figure 5

Insert wood screws (I) into the corresponding holes to attach the panels.