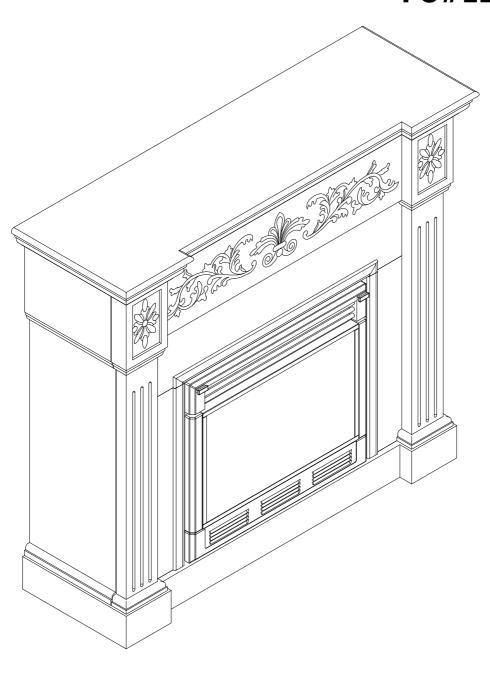

# "CALVERT" CARVED FIREPLACE FA927800TX- ESPRESSO FA927900TX- IVORY ASSEMBLY INSTRUCTIONS

For assistance with assembly, contact:
Southern Enterprises Inc.
Customer Service 1-800-633-5096

service@seidal.com
www.seidal.com