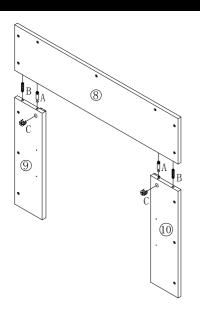

### "CALVERT" CARVED FIREPLACE Assembly Instructions

Insert cam bolts (A) and wood dowels (B) to corresponding holes on bottom side of middle front panel (8).

Insert and turn cam locks (C) clockwise to attach middle front panel (8) to middle left front panel (9) and middle right front panel (10).