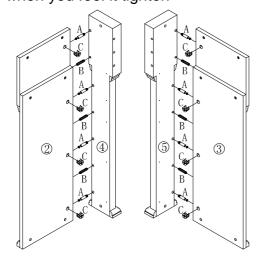

### "CALVERT" CARVED FIREPLACE Assembly Instructions

Insert cam bolts (A) and wood dowels (B) to corresponding holes on bottom side of middle front panel (8).

Insert and turn cam locks (C) clockwise to attach middle front panel (8) to middle left front panel (9) and middle right front panel (10).

Figure 4

Insert wood dowels (B) into the corresponding holes on the base, then, insert the assembled unit from figure 4 onto the wood dowels.

Figure 5

Insert wood screws (I) into the corresponding holes to attach the panels.