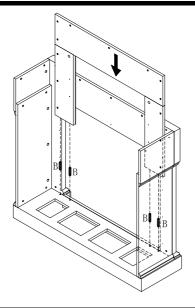

Figure 4

Insert wood dowels (B) into the corresponding holes on the base, then, insert the assembled unit from figure 4 onto the wood dowels.

Figure 5

Insert wood screws (I) into the corresponding holes to attach the panels.