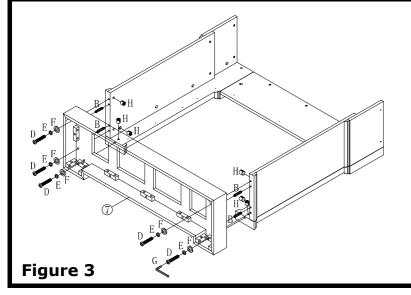

Insert and turn cam locks (C) clockwise to attach upper front panel (6) to panels (4) and (5).

Figure 2

Insert cross socket nuts (H) and wood dowels (B) to corresponding holes on side panels (2) and (3).

Use bolts (D), spring washers (E), and flat washer (F) to attach base (7) to the bottom of side panels (2) and (3).

Tighten bolts using Allen wrench (G).