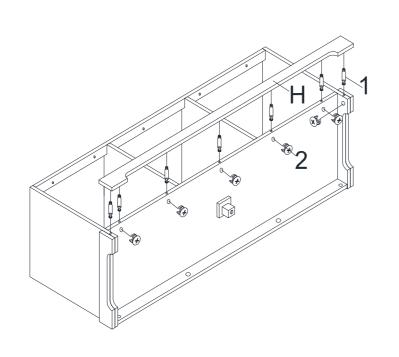

Tighten by rotating cam locks (2) clockwise with Phillips screwdriver.

Figure 3

Insert cam locks (2) into holes on assembled unit as shown.

Screw cam bolts (1) into holes on front apron panel (H).

Attach front apron panel (H) to assembled unit by inserting cam bolts (1) into corresponding holes until panels meet.

Tighten by rotating cam locks (2) clockwise with Phillips screwdriver.

Figure 4

Insert cam locks (2) into holes on assembled unit as shown.

Screw cam bolts (1) into holes on top panel (A).

Attach top panel (A) to assembled unit by inserting wood dowels (3), cam bolts (1), and screws (4) into corresponding holes until panels meet.