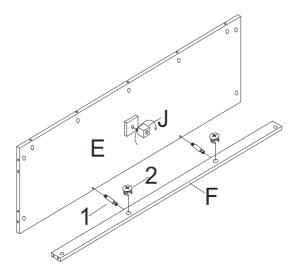

# LORING ENTRYWAY STORAGE BENCH Assembly Instructions

"Please do not over tighten cam bolts, please stop when you feel them tighten"

Insert cam locks (2) into holes on back cross Panel (F).

Screw cam bolts (1) into holes on bottom panel (E).

Attach rear cross panel (F) to bottom panel (E) by inserting cam bolts (1) into corresponding holes until panels meet.

Tighten by rotating cam locks (2) clockwise with Phillips screwdriver.

Attach center support leg (J) to the bottom panel (E) by hand.