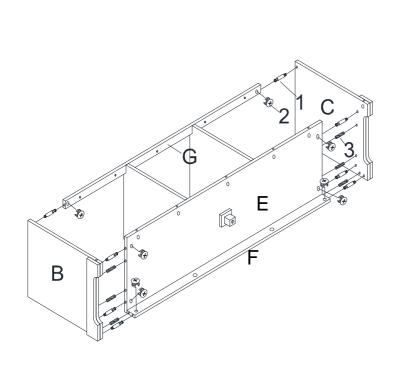

Tighten by rotating cam locks (2) clockwise with Phillips screwdriver.

Cover cam locks (2) with adhesive pads (6) provided.

Figure 2

Insert cam locks (2) into holes on bottom panel (E), rear cross panel (F), and front cross panel (G).

Screw cam bolts (1) into holes on side panels (B) and (C).

Attach side panels (B) and (C) to bottom panel (E), rear cross panel (F), and front cross panel (G) by inserting cam bolts (1) and wood dowels (3) into corresponding holes until panels meet.

Tighten by rotating cam locks (2) clockwise with Phillips screwdriver.

Figure 3

Insert cam locks (2) into holes on assembled unit as shown.

Screw cam bolts (1) into holes on front apron panel (H).

Attach front apron panel (H) to assembled unit by inserting cam bolts (1) into corresponding holes until panels meet.