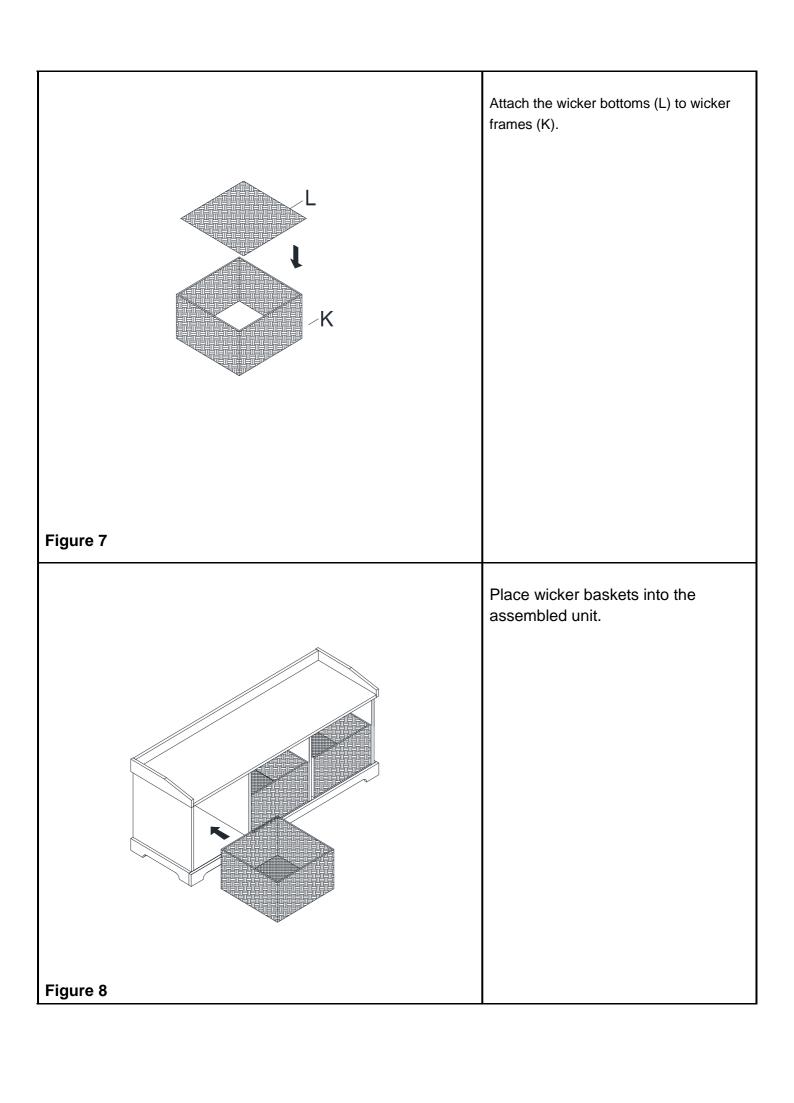

Figure 1

Insert cam locks (2) into holes on middle panel (D).

Screw cam bolts (1) into holes on bottom panel (E).

Attach middle panel (D) to bottom panel (E) by inserting cam bolts (1) and wood dowels (3) into corresponding holes until panels meet.

Tighten by rotating cam locks (2) clockwise with Phillips screwdriver.

Cover cam locks (2) with adhesive pads (6) provided.

Figure 2

Insert cam locks (2) into holes on bottom panel (E), rear cross panel (F), and front cross panel (G).