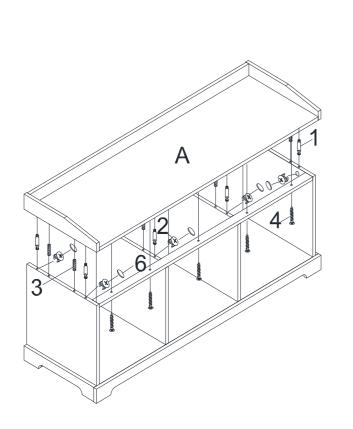

Tighten by rotating cam locks (2) clockwise with Phillips screwdriver.

Figure 4

Insert cam locks (2) into holes on assembled unit as shown.

Screw cam bolts (1) into holes on top panel (A).

Attach top panel (A) to assembled unit by inserting wood dowels (3), cam bolts (1), and screws (4) into corresponding holes until panels meet.

Tighten by rotating cam locks (2) and screws (4) clockwise with Phillips screwdriver.

Figure 5

Attach back panel (I) to assembled unit with screws (5).

Tighten screws (5) with Phillips screwdriver.

Figure 6