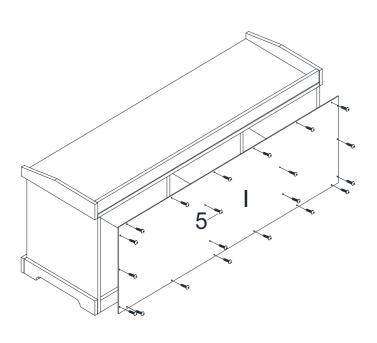

Tighten by rotating cam locks (2) and screws (4) clockwise with Phillips screwdriver.

Figure 5

Attach back panel (I) to assembled unit with screws (5).

Tighten screws (5) with Phillips screwdriver.

Figure 6