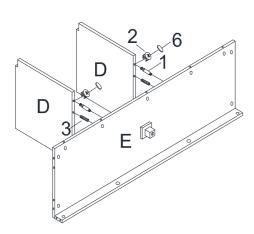

Figure 1

Insert cam locks (2) into holes on middle panel (D).

Screw cam bolts (1) into holes on bottom panel (E).

Attach middle panel (D) to bottom panel (E) by inserting cam bolts (1) and wood dowels (3) into corresponding holes until panels meet.

Tighten by rotating cam locks (2) clockwise with Phillips screwdriver.

Cover cam locks (2) with adhesive pads (6) provided.

Figure 2

Insert cam locks (2) into holes on bottom panel (E), rear cross panel (F), and front cross panel (G).