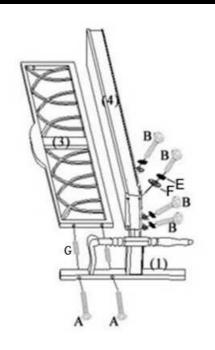

Step 2. Attach the Left Side Frame (1) to the Back Panel (3) and Seat Panel (4) by using 2pcs Bolt (A) and 4pcs bolt with washer (B) and flat washer (F) and lockwasher (E). Wood Dowels (G) Tighten with Allen Wrench (D).