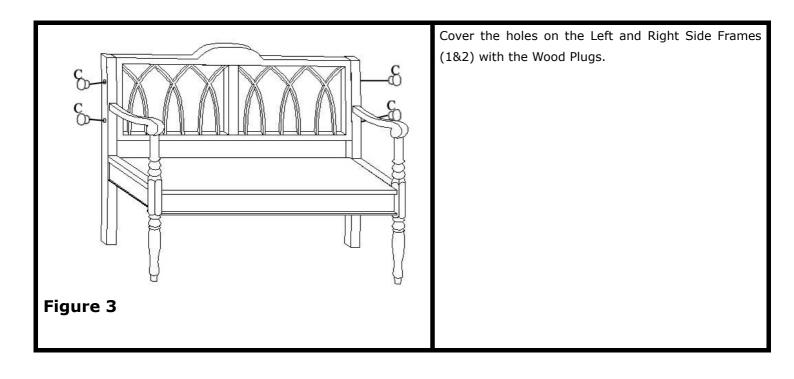

Step 2. Attach the Left Side Frame (1) to the Back Panel (3) and Seat Panel (4) by using 2pcs Bolt (A) and 4pcs bolt with washer (B) and flat washer (F) and lockwasher (E). Wood Dowels (G) Tighten with Allen Wrench (D).