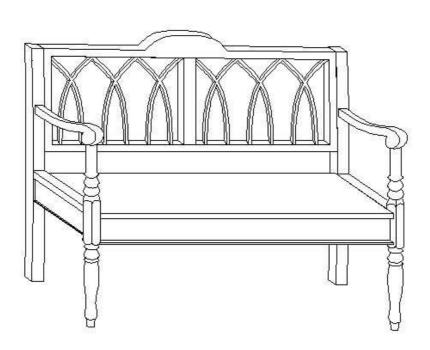

#### "GRANBURY" BENCH

BC9377R0TX-DISTRESSED ANTIQUE BLACK

BC9376R0TX-DISTRESSED ANTIQUE WHITE

Assembly Instructions

For assistance with assembly contact:
 Southern Enterprises Inc.
Customer Service 1-800-633-5096
 <u>service@seidal.com</u>
 <u>www.seidal.com</u>

#### GRANBURY" BENCH