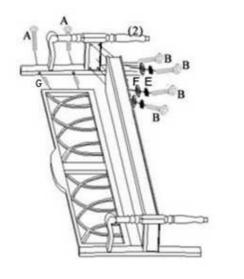

Figure 1

The same way as Figure 1 to attach the Right Side Frame (2) to the Back Panel (3) and Seat Panel (4).

Figure 2

|                                          | rares Replacement Form                           |               |
|------------------------------------------|--------------------------------------------------|---------------|
| Customer Information                     | n                                                |               |
| Name                                     |                                                  |               |
| Address                                  |                                                  |               |
| City/State/Zip Code                      |                                                  |               |
| Phone Number                             |                                                  |               |
| Please indicate where                    | e you purchased this item: Store/Website/Catalog |               |
| Please indicate color/size/style number: |                                                  |               |
| Style No                                 | Parts Letter Parts Description Qua               | antity Needed |
| Style No.                                | Tarto-Lactor                                     |               |
|                                          |                                                  |               |
|                                          |                                                  |               |
|                                          |                                                  |               |