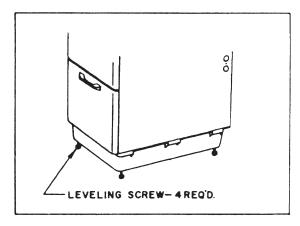

FIG. 1

Level the base before tightening. (See Fig. 1)

Complete the installation by connecting drain.

| PARTS LIST    |                  |                                                      |
|---------------|------------------|------------------------------------------------------|
|               | PART NO.         |                                                      |
| KEY<br>NUMBER | WHITE<br>CABINET | DESCRIPTION                                          |
| 1             | 92.200           | Cover-Molded                                         |
| 2             | 91.201           | Rim                                                  |
| 3             | 91.818           | Oval Head Screw, No. 8a x 1/2" (6 Required)          |
| 4             | 91.807           | Speed Nut (10 Required)                              |
| 5             | 95.302           | Side Panel, Left Hand                                |
| 6             | 95.306           | Top Front Panel Brace                                |
| 7             | 95.308           | Top Front Panel                                      |
| 8             | 91.101           | Co-Polymer Tub                                       |
| 9             | 91.804           | Slotted Round Head Screw No. 10 x 1/2" (18 Required) |
| 10            | 91.805           | Speed Nut (14 Required)                              |
| 11            | 95.310           | Door Panel Assembly                                  |
| 12            | 95.803           | Door Handle with Screws                              |
| 13            | 95.600           | Retainer Spring (2 Required)                         |
| 14            | 91.801           | Nut, 1/4"-20 (4 Required)                            |
| 15            | 10.207           | Leveling Screw, 1/4"-20 x 1-1/2" (4 Required)        |
| 16            | 93.404           | Base Assembly                                        |
| 17            | 95.301           | Side Panel, Right Hand                               |
| 18            | 91.307           | Rear Angle Tub Support                               |
| 19            | 91.309           | Back Panel                                           |
| 20            | 23.303           | Stopper, 1-1/2" Diameter                             |