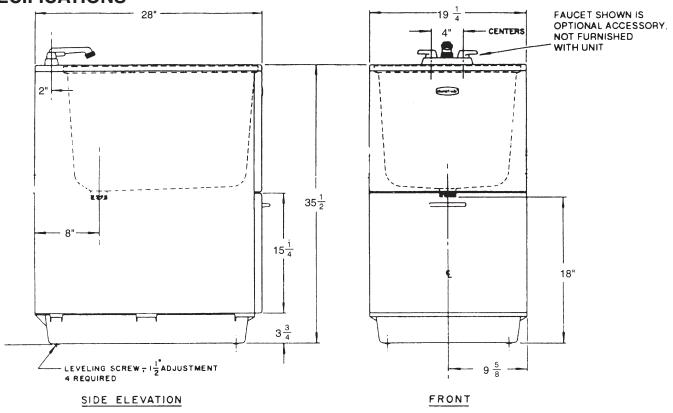

# MODEL NO. 91

## **CABINET STYLE • SINGLE LAUNDRY TUB**



### **SPECIFICATIONS**



#### **UNPACKING:**

Close top flaps and turn carton upside down and open bottom flaps. Tub cover (1) is beneath cardboard along side panel and should be removed through opening of base. Leave bottom flaps open and turn tub right side up. Remove corner pieces and lift carton from tub.

### **INSTALLATION:**

#### - CAUTION -

Do not subject tub or cabinet to direct torch flame while making plumbing connections. Check local plumbing codes for faucet and drain connections.

Refer to the faucet owners manual for installing and connecting the faucet. If the cabinet will be placed flush against the wall use flexible supply pipes or galvanized pipe. There will not be enough space to solder copper piping without damaging the tub or cabinet.

Mount the faucet on the tub deck. Bring the supply li