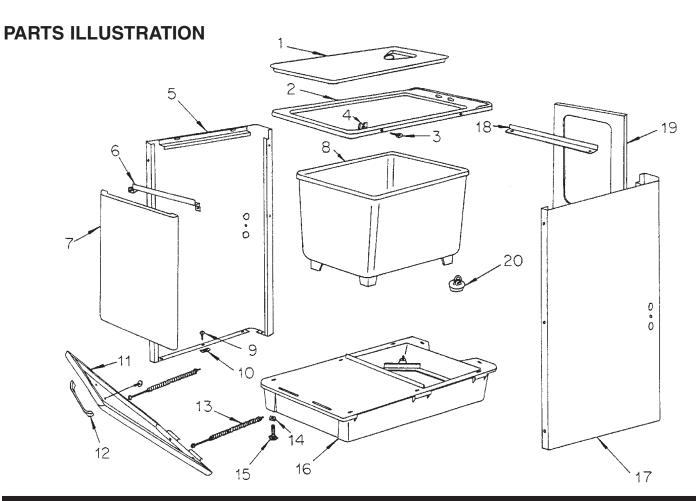

FIG. 1

Level the base before tightening. (See Fig. 1)

Complete the installation by connecting drain.

| PARTS LIST    |                  |                                                      |
|---------------|------------------|------------------------------------------------------|
|               | PART NO.         |                                                      |
| KEY<br>NUMBER | WHITE<br>CABINET | DESCRIPTION                                          |
| 1             | 92.200           | Cover-Molded                                         |
| 2             | 91.201           | Rim                                                  |
| 3             | 91.818           | Oval Head Screw, No. 8a x 1/2" (6 Required)          |
| 4             | 91.807           | Speed Nut (10 Required)                              |
| 5             | 95.302           | Side Panel, Left Hand                                |
| 6             | 95.306           | Top Front Panel Brace                                |
| 7             | 95.308           | Top Front Panel                                      |
| 8             | 91.101           | Co-Polymer Tub                                       |
| 9             | 91.804           | Slotted Round Head Screw No. 10 x 1/2" (18 Required) |
| 10            | 91.805           | Speed Nut (14 Required)                              |
| 11            | 95.310           | Door Panel Assembly                                  |
| 12            | 95.803           | Door Handle with Screws                              |
| 13            | 95.600           | Retainer Spring (2 Required)                         |
| 14            | 91.801           | Nut, 1/4"-20 (4 Required)                            |
| 15            | 10.207           | Leveling Screw, 1/4"-20 x 1-1/2" (4 Required)        |
| 16            | 93.404           | Base Assembly                                        |
| 17            | 95.301           | Side Panel, Right Hand                               |
| 18            | 91.307           | Rear Angle Tub Support                               |
| 19            | 91.309           | Back Panel                                           |
| 20            | 23.303           | Stopper, 1-1/2" Diameter                             |