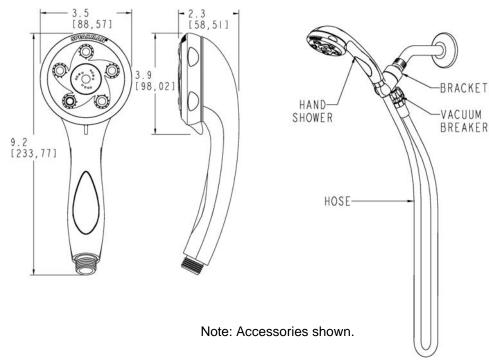

#### **DESCRIPTION**

Polished chrome plated ANYSTREAM® S-2007 hand shower. Includes a five foot long, stainless steel hose and swivel ball bracket for shower arm mounting. Spray adjusting, 3-1/4" outer ring. 5 self-cleaning plunger nozzles resist scale build-up and provide 45 spray streams for a full body coverage pattern. Center core nozzle delivers nine massage jets. Combination spray included. Water conserving pressure compensating AUTOFLO® device reduces flow to 2.5 GPM/9.46LPM maximum, to meet existing ANSI A112.18.1M Standard. ½" NPSM inlet.

#### **INSTALLATION**

Screw the swivel arm bracket onto the outlet shower arm. Screw the vacuum breaker onto the threaded connection on the swivel arm bracket. Install rubber washers in the ends of the hose. Turning in a clockwise direction, thread the hose swivel onto the threaded end of the vacuum breaker and the other hose end onto the hand held shower. Hand tighten firmly all connections. Turn the water supply on and check for leaks.

#### **ROUGH-IN MEASUREMENTS**