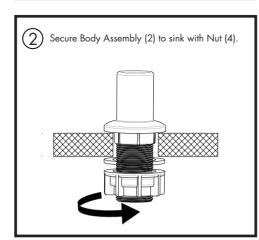

Notes:
To fill, lift the head and pump assembly out of the bottle and pour out more than 10 oz. and less than 17 oz. into bottle. It is not necessary to remove the bottle to refill.

NOTE: Please reference exploded view for part numbering. Remove Nut (4). Insert Body Assembly (2) through selected hole in sink.