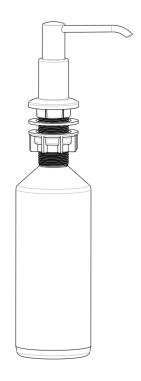

Notes:
To fill, lift the head and pump assembly out of the bottle and pour out more than 10 oz. and less than 17 oz. into bottle. It is not necessary to remove the bottle to refill.

NOTE: Please reference exploded view for part numbering. Remove Nut (4). Insert Body Assembly (2) through selected hole in sink.