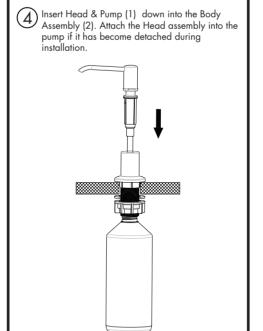

Notes:
To fill, lift the head and pump assembly out of the bottle and pour out more than 10 oz. and less than 17 oz. into bottle. It is not necessary to remove the bottle to refill.

NOTE: Please reference exploded view for part numbering. Remove Nut (4). Insert Body Assembly (2) through selected hole in sink.