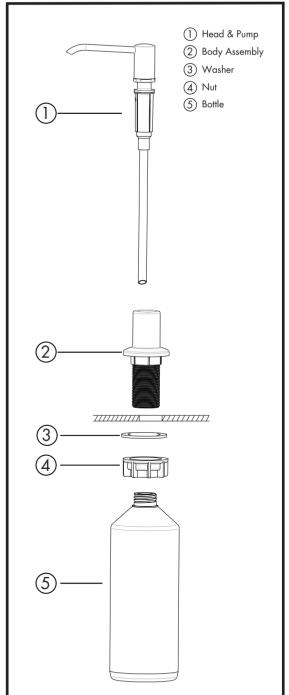

Notes:
To fill, lift the head and pump assembly out of the bottle and pour out more than 10 oz. and less than 17 oz. into bottle. It is not necessary to remove the bottle to refill.

NOTE: Please reference exploded view for part numbering. Remove Nut (4). Insert Body Assembly (2) through selected hole in sink.