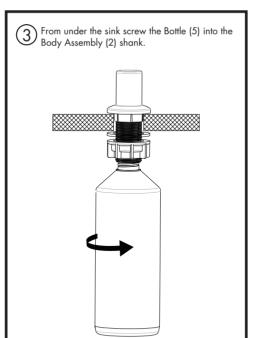

Notes:
To fill, lift the head and pump assembly out of the bottle and pour out more than 10 oz. and less than 17 oz. into bottle. It is not necessary to remove the bottle to refill.

NOTE: Please reference exploded view for part numbering. Remove Nut (4). Insert Body Assembly (2) through selected hole in sink.