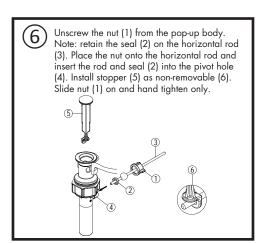

### Safety Tips:

Cover your drain to prevent loss of parts. Be sure to wear eye protection while cutting pipe.