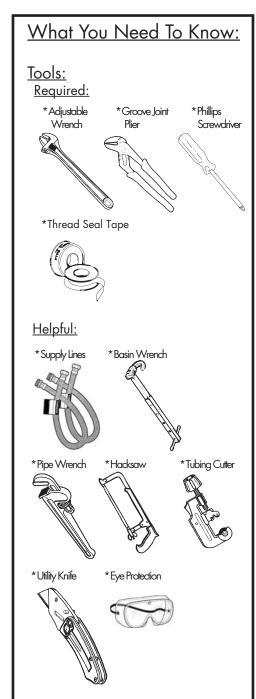

# What You Need To Know: Important Notes:

Be sure to read instructions thoroughly before beginning installation. Do not overtighten any connections or damage may occur. This faucet has an operating range of 20-80 psi.

### Safety Tips:

Cover your drain to prevent loss of parts. Be sure to wear eye protection while cutting pipe.