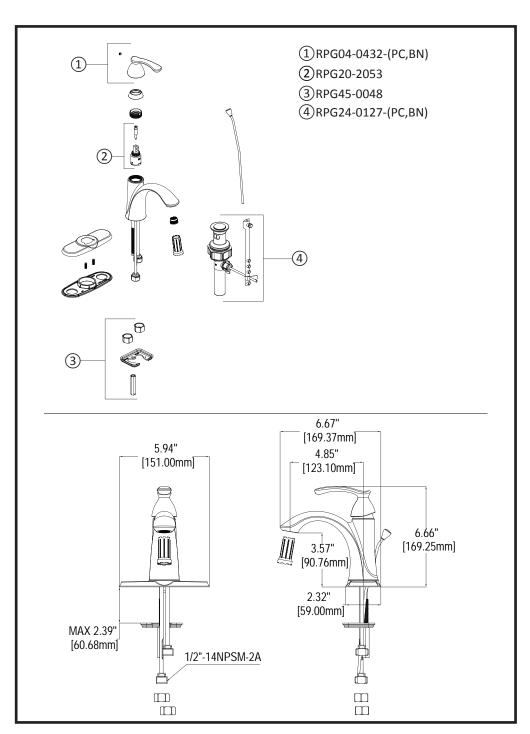

SPEAKMAN** Company 400 Anchor Mill Road New Castle, DE 19720

PHONE: 800-537-2107

EMAIL: customerservice@speakmancompany.com

WEB: www.speakmancompany.com

92-SB-2011-R1



# What You Need To Know: Important Notes:

Be sure to read instructions thoroughly before beginning installation. Do not overtighten any connections or damage may occur. This faucet has an operating range of 20-80 psi.

### Safety Tips:

Cover your drain to prevent loss of parts. Be sure to wear eye protection while cutting pipe.

#### Maintenance:

Your new Lavatory Faucet is designed for years of trouble-free performance. Keep it looking new by cleaning it periodically with a soft cloth. Avoid abrasive cleaners, steel wool and harsh chemicals as these will dull the finish and void your warranty.