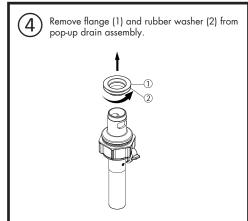

### Safety Tips:

Cover your drain to prevent loss of parts. Be sure to wear eye protection while cutting pipe.