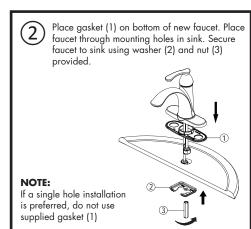

# What You Need To Know: Important Notes:

Be sure to read instructions thoroughly before beginning installation. Do not overtighten any connections or damage may occur. This faucet has an operating range of 20-80 psi.