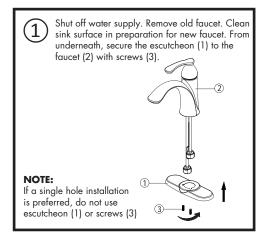

# What You Need To Know: Important Notes:

Be sure to read instructions thoroughly before beginning installation. Do not overtighten any connections or damage may occur. This faucet has an operating range of 20-80 psi.