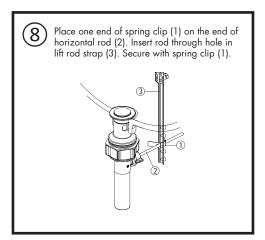

**SPEAKMAN** Company 400 Anchor Mill Road New Castle, DE 19720

PHONE: 800-537-2107

EMAIL: customerservice@speakmancompany.com

WEB: www.speakmancompany.com

92-SB-2011-R1



# What You Need To Know: Important Notes:

Be sure to read instructions thoroughly before beginning installation. Do not overtighten any connections or damage may occur. This faucet has an operating range of 20-80 psi.

### Safety Tips:

Cover your drain to prevent loss of parts. Be sure to wear eye protection while cutting pipe.

#### Maintenance:

Your new Lavatory Faucet is designed for years of trouble-free performance. Keep it looking new by cleaning it periodically with a soft cloth. Avoid abrasive cleaners, steel wool and harsh chemicals as these will dull the finish and void your warranty.