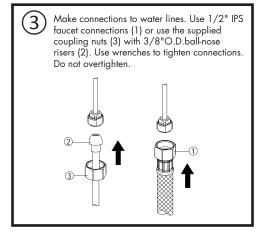

# What You Need To Know: Important Notes:

Be sure to read instructions thoroughly before beginning installation. Do not overtighten any connections or damage may occur. This faucet has an operating range of 20-80 psi.