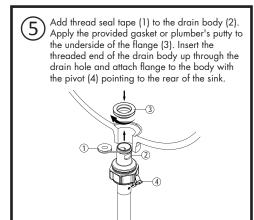

### Safety Tips:

Cover your drain to prevent loss of parts. Be sure to wear eye protection while cutting pipe.