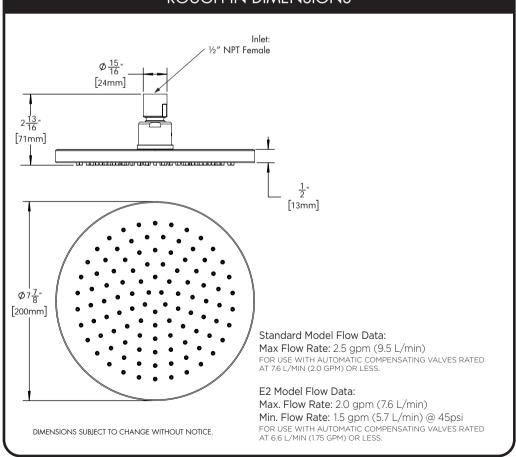

thoroughly before beginning installation. Do not overtighten any connections or damage may occur.

### SAFETY TIPS



Cover your drain to prevent loss of parts.

### MAINTENANCE



Periodic cleaning using a mild soap and warm water will help keep your Showerhead's appearance in its original condition.

For best results, dry immediately with a soft, clean cloth. <u>DO NOT USE</u> harsh and/or abrasive cleaners.

In certain water conditions, mineral deposits may form. To remove these deposits, it is recommended that you soak the shower head in a solution of 2 parts vinegar to 1 part water for one hour. Rinse thoroughly with fresh water. Brush off any remaining mineral deposits from the spray channels.

#### WARRANTY



Additional warranty information can be found at: www.speakman.com