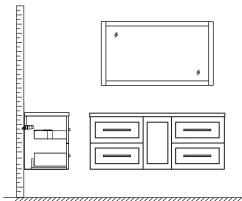

### INSTALLATION INSTRUCTIONS

① Mark the position of the screw holes on the wall by measuring the space between the centers of the mounting brackets on the back of the vanity. Vertical position (X) is decided by the purchaser. Remember to mark low enough to accommodate the sink on the top of the top of the vanity counter or it will be too high when installed. Use a spirit level to ensure the screw holes are horizontal.

2 Attach the bracket by screwing into a wall stud for reinforcement.

WC-R4500-60-SGL INSTALLATION-GUIDE