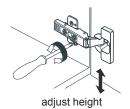

- Prior to installation please check received items against the "Packing List". Please report any missing items to your retailer immediately.
- Protect all surfaces from sharp objects, high heat sources, direct prolonged sunlight and chemical hazards.
- Professional installation recommended.



### **PACKING LIST**

(Not all components may be included, depending on your purchase)











## INSTALLATION AND ADJUSTMENT OF HINGES (if required)











# REQUIRED TOOLS NOT IN BOX















Tape Measure Pencil

Electric Drill Phillips Screwdriver

Adjustable Wrench

Spirit Level

Silicone Sealant

WC-R4500-60-SGL INSTALLATION-GUIDE

# WYNDHAM COLLECTION

### INSTALLATION INSTRUCTIONS

① Mark the position of the screw holes on the wall by measuring the space between the centers of the mounting brackets on the back of the vanity. Vertical position (X) is decided by the purchaser. Remember to mark low enough to accommodate the sink on the top of the top of the vanity counter or it will be too high when installed. Use a spirit level to ensure the screw holes are horizontal.



2 Attach the bracket by screwing into a wall stud for reinforcement.







WC-R4500-60-SGL INSTALLATION-GUIDE

# WYNDHAM COLLECTION

⑥ Licensed professional