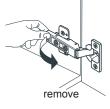

- Prior to installation please check received items against the "Packing List". Please report any missing items to your retailer immediately.
- Protect all surfaces from sharp objects, high heat sources, direct prolonged sunlight and chemical hazards.
- Professional installation recommended.



### **PACKING LIST**

(Not all components may be included, depending on your purchase)











## INSTALLATION AND ADJUSTMENT OF HINGES (if required)











# REQUIRED TOOLS NOT IN BOX















Tape Measure Pencil

Electric Drill Phillips Screwdriver

Adjustable Wrench

Spirit Level

Silicone Sealant

WC-R4500-60-SGL INSTALLATION-GUIDE

# WYNDHAM COLLECTION

### INSTALLATION INSTRUCTIONS

① Mark the position of the screw holes on the wall by measuring the space between the centers of the mounting brackets on the back of the vanity. Vertical position (X) is decided by the purchaser. Remember to mark low enough to accommodate the sink on the top of the top of the vanity counter or it will be too high when installed. Use a spirit level to ensure the screw holes are horizontal.



2 Attach the bracket by screwing into a wall stud for reinforcement.







WC-R4500-60-SGL INSTALLATION-GUIDE

# WYNDHAM COLLECTION

⑥ Licensed profession