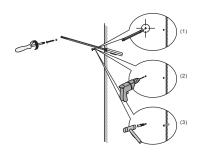

vanity. Vertical position (X) is decided by the purchaser. Remember to mark low enough to accommodate the sink on the top of the top of the vanity counter or it will be too high when installed. Use a spirit level to ensure the screw holes are horizontal.



2 Attach the bracket by screwing into a wall stud for reinforcement.







WC-R4500-60-SGL INSTALLATION-GUIDE

# WYNDHAM COLLECTION

⑥ Licensed professional installation recommended. These instructions are for mounting into studs or other in wall reinforcement, drywall alone is not sufficient to support wall hung vanities. Other installation techniques may require a licensed professional.



(7) Install the mirror: use a pencil to mark the placement of the screw holes on the wall, drill the holes and insert the plastic wall anchors.



(8) Install the screws into the wall anchors, leaving enough of the screw exposed to hang the mirror - approx. 1/4"-1/2".



WC-R4500-60-SGL INSTALLATION-GUIDE