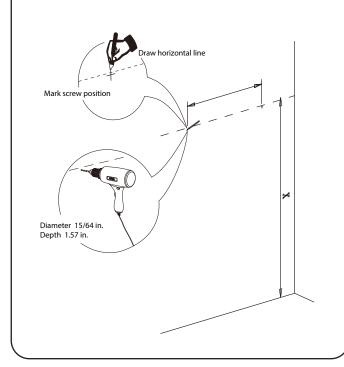

### INSTALLATION INSTRUCTIONS

① Mark the position of the screw holes on the wall by measuring the space between the centers of the mounting brackets on the back of the vanity. Vertical position (X) is decided by the purchaser. Remember to mark low enough to accommodate the sink on the top of the top of the vanity counter or it will be too high when installed. Use a spirit level to ensure the screw holes are horizontal.