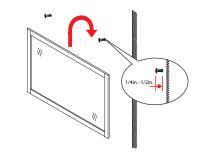

(7) Install the mirror: use a pencil to mark the placement of the screw holes on the wall, drill the holes and insert the plastic wall anchors.

(8) Install the screws into the wall anchors, leaving enough of the screw exposed to hang the mirror - approx. 1/4"-1/2".