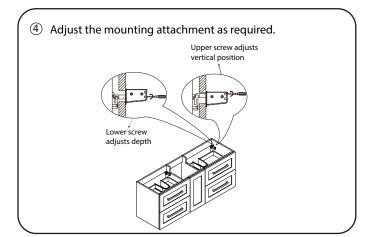

2 Attach the bracket by screwing into a wall stud for reinforcement.

WC-R4500-60-SGL INSTALLATION-GUIDE