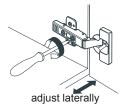

- Prior to installation please check received items against the "Packing List". Please report any missing items to your retailer immediately.
- Protect all surfaces from sharp objects, high heat sources, direct prolonged sunlight and chemical hazards.
- Professional installation recommended.



### **PACKING LIST**

(Not all components may be included, depending on your purchase)











## INSTALLATION AND ADJUSTMENT OF HINGES (if required)











# REQUIRED TOOLS NOT IN BOX















Tape Measure Pencil

Electric Drill Phillips Screwdriver

Adjustable Wrench

Spirit Level

Silicone Sealant

WC-R4500-60-SGL INSTALLATION-GUIDE

# WYNDHAM COLLECTION

### INSTALLATION INSTRUCTIONS

① Mark the position of the screw holes on the wall by measuring the space between the centers of the mounting brackets on the back of the vanity. Vertical position (X) is decided by the purchaser. Remember to mark low enough to accommodate the sink on the top of the top of the vanity counter or it will be too high when installed. Use a spirit level to ensure the screw holes are horizontal.



2 Attach the bracket by screwing into a wall stud for reinforcement.







WC-R4500-60-SGL INSTALLATION-GUIDE

# WYNDHAM COLLECTION

⑥ Licensed professional i