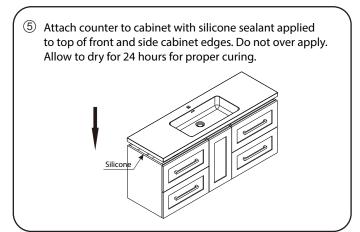

# WYNDHAM COLLECTION

⑥ Licensed professional installation recommended. These instructions are for mounting into studs or other in wall reinforcement, drywall alone is not sufficient to support wall hung vanities. Other installation techniques may require a licensed professional.