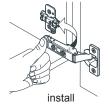

- Prior to installation please check received items against the "Packing List". Please report any missing items to your retailer immediately.
- Protect all surfaces from sharp objects, high heat sources, direct prolonged sunlight and chemical hazards.
- Professional installation recommended.



### **PACKING LIST**

(Not all components may be included, depending on your purchase)











## INSTALLATION AND ADJUSTMENT OF HINGES (if required)











# REQUIRED TOOLS NOT IN BOX















Tape Measure Pencil

Electric Drill Phillips Screwdriver

Adjustable Wrench

Spirit Level

Silicone Sealant

WC-R4500-60-SGL INSTALLATION-GUIDE

# WYNDHAM COLLECTION

### INSTALLATION INSTRUCTIONS

① Mark the position of the screw holes on the wall by measuring the space between the centers of the mounting brackets on the back of the vanity. Vertical position (X) is decided by the purchaser. Remember to mark low enough to accommodate the sink on the top of the top of the vanity counter or it will be too high when installed. Use a spirit level to ensure the screw holes are horizontal.



2 Attach the bracket by screwing into a wall stud for reinforcement.







WC-R4500-60-SGL INSTALLATION-GUIDE

# WYNDHAM COLLECTION

⑥ Licensed professi