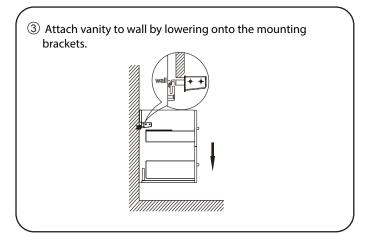

### INSTALLATION INSTRUCTIONS

① Mark the position of the screw holes on the wall by measuring the space between the centers of the mounting brackets on the back of the vanity. Vertical position (X) is decided by the purchaser. Remember to mark low enough to accommodate the sink on the top of the top of the vanity counter or it will be too high when installed. Use a spirit level to ensure the screw holes are horizontal.