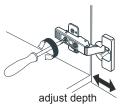

- Prior to installation please check received items against the "Packing List". Please report any missing items to your retailer immediately.
- Protect all surfaces from sharp objects, high heat sources, direct prolonged sunlight and chemical hazards.
- Professional installation recommended.



### **PACKING LIST**

(Not all components may be included, depending on your purchase)











## INSTALLATION AND ADJUSTMENT OF HINGES (if required)











# REQUIRED TOOLS NOT IN BOX















Tape Measure Pencil

Electric Drill Phillips Screwdriver

Adjustable Wrench

Spirit Level

Silicone Sealant

WC-R4500-60-SGL INSTALLATION-GUIDE

# WYNDHAM COLLECTION

### INSTALLATION INSTRUCTIONS

① Mark the position of the screw holes on the wall by measuring the space between the centers of the mounting brackets on the back of the vanity. Vertical position (X) is decided by the purchaser. Remember to mark low enough to accommodate the sink on the top of the top of the vanity counter or it will be too high when installed. Use a spirit level to ensure the screw holes are horizontal.



2 Attach the bracket by screwing into a wall stud for reinforcement.







WC-R4500-60-SGL INSTALLATION-GUIDE

# WYNDHAM COLLECTION

⑥ Licensed professional ins