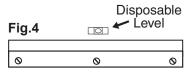

- **#1** Using a tape measure, check the location where the mirror is to be installed. Be sure the mirror will fit in the desired location. Approximately 24"W x 36"H is needed for the mirror to fit.
- #2 Place the mirror on the wall in area chosen. (Two people are needed for this task).
  Position the mirror at the desired height in the center of the location. With Pencil mark a dot or line on the very top edge of the arch. See (Fig.1) Set mirror aside In safe place.
- **#3** From the dot made on the wall, using a tape rule, measure down 6" and mark the spot on the wall (**Fig.2**)
- #4 From this spot, position the 12" Hanging Clip. The top of the hanging clip should be centered on the spot marked on the wall 6" from the top of the mirror. Mark the locations for the screw holes at the bottom of the clip, using the level to make sure the clip is level and straight. (Fig.3) Set the clip and level aside.
- **#5** Using the Drill and 3/16" Drill Bit-Pre Drill the holes for the wall anchors. Lightly tap the plastic wall anchors into place with hammer.
- **#6** Reposition the 12" Clip and secure to the wall with the screws provided. Check the level again to determine that the clip is straight and level. (**Fig.4**)
- **#7** Carefully place the mirror with the mounting plate onto the installed wall clip. Mirror can be adjusted side to side by gently sliding the mirror along the clip.