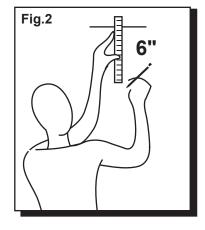

- **#1** Using a tape measure, check the location where the mirror is to be installed. Be sure the mirror will fit in the desired location. Approximately 24"W x 36"H is needed for the mirror to fit.
- #2 Place the mirror on the wall in area chosen. (Two people are needed for this task).
  Position the mirror at the desired height in the center of the location. With Pencil mark a dot or line on the very top edge of the arch. See (Fig.1) Set mirror aside In safe place.
- **#3** From the dot made on the wall, using a tape rule, measure down 6" and mark the spot on the wall (**Fig.2**)
- #4 From this spot, position the 12" Hanging Clip. The top of the hanging clip should be centered on the spot marked on the wall 6" from the top of the mirror. Mark the locations for the screw holes at the bottom of the clip, using the level to make sure the clip is level and straight. (Fig.3) Set the clip and level aside.
- **#5** Using the Drill and 3/16" Drill Bit-Pre Drill the holes for the wall anchors. Lightly tap the plastic wall anchors into place with hammer.
- **#6** Reposition the 12" Clip and secure to the wall with the screws provided. Check the level again to determine that the clip is straight and level. (**Fig.4**)
- **#7** Carefully place the mirror with the mounting plate onto the installed wall clip. Mirror can be adjusted side to side by gently sliding the mirror along the clip.