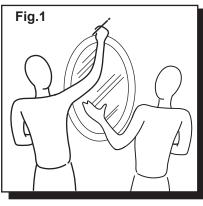

- **#1** Using a tape measure, check the location where the mirror is to be installed. Be sure the mirror will fit in the desired location. Approximately 24"W x 36"H is needed for the mirror to fit.
- #2 Place the mirror on the wall in area chosen. (Two people are needed for this task).
  Position the mirror at the desired height in the center of the location. With Pencil mark a dot or line on the very top edge of the arch. See (Fig.1) Set mirror aside In safe place.
- **#3** From the dot made on the wall, using a tape rule, measure down 6" and mark the spot on the wall (**Fig.2**)
- #4 From this spot, position the 12" Hanging Clip. The top of the hanging clip should be centered on the spot marked on the wall 6" from the top of the mirror. Mark the locations for the screw holes at the bottom of the clip, using the level to make sure the clip is level and straight. (Fig.3) Set the clip and level aside.
- **#5** Using the Drill and 3/16" Drill Bit-Pre Drill the holes for the wall anchors. Lightly tap the plastic wall anchors into place with hammer.
- **#6** Reposition the 12" Clip and secure to the wall with the screws provided. Check the level again to determine that the clip is straight and level. (**Fig.4**)
- **#7** Carefully place the mirror with the mounting plate onto the installed wall clip. Mirror can be adjusted side to side by gently sliding the mirror along the clip.