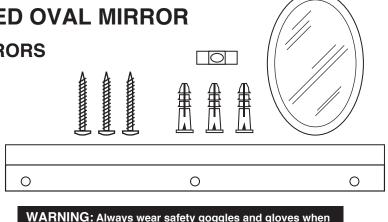

- **#1** Using a tape measure, check the location where the mirror is to be installed. Be sure the mirror will fit in the desired location. Approximately 24"W x 36"H is needed for the mirror to fit.
- #2 Place the mirror on the wall in area chosen. (Two people are needed for this task).
  Position the mirror at the desired height in the center of the location. With Pencil mark a dot or line on the very top edge of the arch. See (Fig.1) Set mirror aside In safe place.
- **#3** From the dot made on the wall, using a tape rule, measure down 6" and mark the spot on the wall (**Fig.2**)
- #4 From this spot, position the 12" Hanging Clip. The top of the hanging clip should be centered on the spot marked on the wall 6" from the top of the mirror. Mark the locations for the screw holes at the bottom of the clip, using the level to make sure the clip is level and straight. (Fig.3) Set the clip and level aside.
- **#5** Using the Drill and 3/16" Drill Bit-Pre Drill the holes for the wall anchors. Lightly tap the plastic wall anchors into place with hammer.
- **#6** Reposition the 12" Clip and secure to the wall with the screws provided. Check the level again to determine that the clip is straight and level. (**Fig.4**)
- **#7** Carefully place the mirror with the mounting plate onto the installed wall clip. Mirror can be adjusted side to side by gently sliding the mirror along the clip.