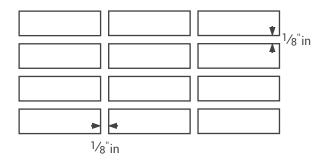

## **Grout Joint Recommendations:**

16" x 24" = 100%

HD Ceramic Floor Tile up to 24" x 24" non-rectified - 3/16" (5mm)

16" x 24" = 100%

**Grout Joint Recommendations** 