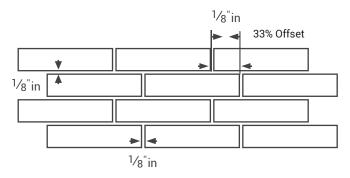

## Running Bond/Brick Joint Offset and Patterns (ANSI A108.1)

For running bond/brick joint patterns utilizing rectangular tiles (rectified or cut) where the side being offset is greater than 18" (nominal dimension), the running bond offset will be maximum of 33% and grout joint width at least 1/8"

#### **Brick Pattern**