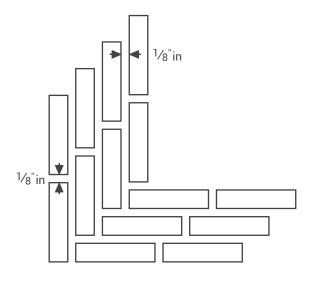

= 100%

HD Ceramic Floor Tile up to 24" x 24" non-rectified - 3/16" (5mm)

## Running Bond/Brick Joint Offset and Patterns (ANSI A108.1)

For running bond/brick joint patterns utilizing rectangular tiles (rectified or cut) where the side being offset is greater than 18" (nominal dimension), the running bond offset will be maximum of 33% and grout joint width at least 1/8"

16" x 24" = 100%



**Grout Joint Recommendations** 

## Running Bond/Brick Joint Offset and Patterns (ANSI A108.1)

For running bond/brick joint patterns utilizing rectangular tiles (rectified or cut) where the side being offset is greater than 18" (nominal dimension), the running bond offset will be maximum of 33% and grout joint width at least 1/8"

# Bond Pattern



#### **Brick Pattern**



## Herringbone Pattern