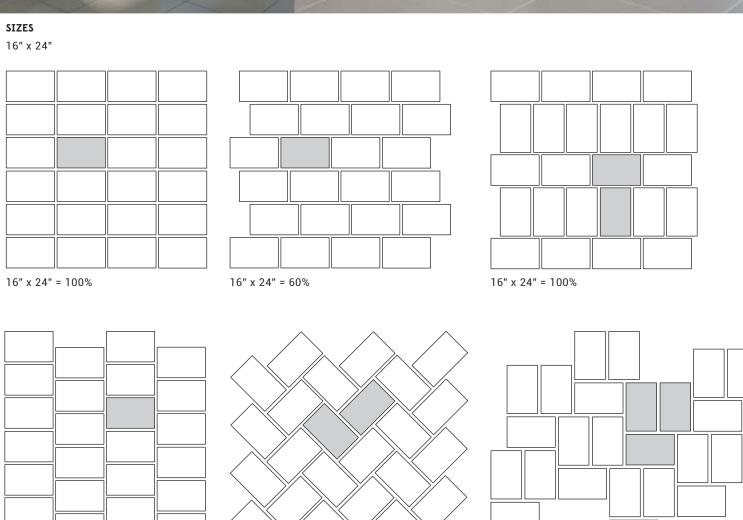

16" x 24" = 100%

## Running Bond/Brick Joint Offset and Patterns (ANSI A108.1)

For running bond/brick joint patterns utilizing rectangular tiles (rectified or cut) where the side being offset is greater than 18" (nominal dimension), the running bond offset will be maximum of 33% and grout joint width at least 1/8"

# Bond Pattern

#### **Brick Pattern**

## Herringbone Pattern