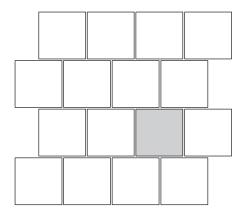

**SIZES** 16" x 24" and 16" x 16"





16" x 16" = 100%







16" x 24" = 75% 16" x 16" = 25%

## **Grout Joint Recommendations:**

HD Ceramic Floor Tile up to 24" x 24" non-rectified - 3/16" (5mm)

## Running Bond/Brick Joint Offset and Patterns (ANSI A108.1)

For running bond/brick joint patterns utilizing rectangular tiles (rectified or cut) where the side being offset is greater than 18" (nominal dimension), the running bond offset will be maximum of 33% and grout joint width at least 1/8"



**Grout Joint Recommendations** 

## Running Bond/Brick Joint Offset and Patterns (ANSI A108.1)

For running bond/brick joint patterns utilizing rectangular tiles (rectified or cut) where the side being offset is greater than 18" (nominal dimension), the running bond offset will be maximum of 33% and grout joint width at least 1/8"