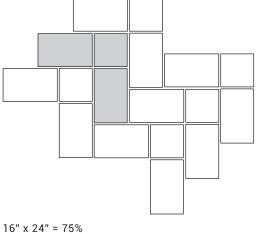

**SIZES** 16" x 24" and 16" x 16"

16" x 16" = 100%

16" x 24" = 75% 16" x 16" = 25%