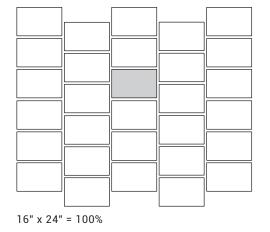

## Running Bond/Brick Joint Offset and Patterns (ANSI A108.1)

For running bond/brick joint patterns utilizing rectangular tiles (rectified or cut) where the side being offset is greater than 18" (nominal dimension), the running bond offset will be maximum of 33% and grout joint width at least 1/8"