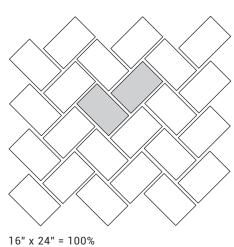

**SIZES** 16" x 24" and 16" x 16"





16" x 16" = 100%







16" x 24" = 75% 16" x 16" = 25%

## **Grout Joint Recommendations:**

HD Ceramic Floor Tile up to 24" x 24" non-rectified - 3/16" (5mm)

## Running Bond/Brick Joint Offset and Patterns (ANSI A108.1)

For running bond/brick joint patterns utilizing rectangular tiles (rectified or cut) where the side being offset is greater than 18" (nominal dimension), the running bond offset will be maximum of 33% and grout joint width at least 1/8"



**Grout Joint Recommendations** 

## Running Bond/Brick Joint Offset and Patterns (ANSI A108.1)

For running bond/brick joint patterns utilizing rectangular tiles (rectified or cut) where the side being offset is greater than 18" (nominal dimension), the running bond offset will be maximum of 33% and grout joint width at least 1/8"

**Bond Pattern**