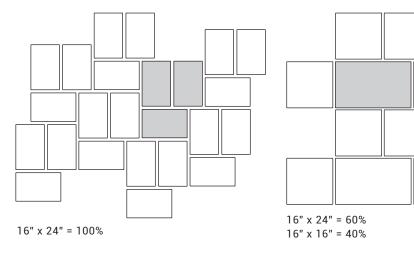

**SIZES** 16" x 24" and 16" x 16"

16" x 16" = 100%

16" x 24" = 75% 16" x 16" = 25%