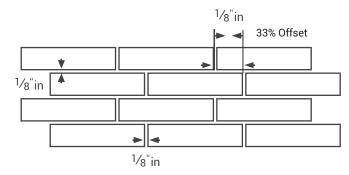

## Running Bond/Brick Joint Offset and Patterns (ANSI A108.1)

For running bond/brick joint patterns utilizing rectangular tiles (rectified or cut) where the side being offset is greater than 18" (nominal dimension), the running bond offset will be maximum of 33% and grout joint width at least 1/8"