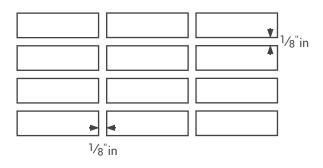

## **Grout Joint Recommendations:**

HD Ceramic Floor Tile up to 24" x 24" non-rectified - 3/16" (5mm)

## Running Bond/Brick Joint Offset and Patterns (ANSI A108.1)

For running bond/brick joint patterns utilizing rectangular tiles (rectified or cut) where the side being offset is greater than 18" (nominal dimension), the running bond offset will be maximum of 33% and grout joint width at least 1/8"