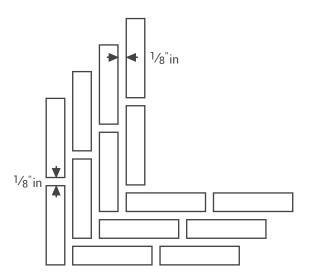

6" x 16" = 25%

## **Grout Joint Recommendations:**

HD Ceramic Floor Tile up to 24" x 24" non-rectified - 3/16" (5mm)

## Running Bond/Brick Joint Offset and Patterns (ANSI A108.1)

For running bond/brick joint patterns utilizing rectangular tiles (rectified or cut) where the side being offset is greater than 18" (nominal dimension), the running bond offset will be maximum of 33% and grout joint width at least 1/8"



**Grout Joint Recommendations** 

## Running Bond/Brick Joint Offset and Patterns (ANSI A108.1)

For running bond/brick joint patterns utilizing rectangular tiles (rectified or cut) where the side being offset is greater than 18" (nominal dimension), the running bond offset will be maximum of 33% and grout joint width at least 1/8"

**Bond Pattern** 



Herringbone Pattern



## **Brick Pattern**