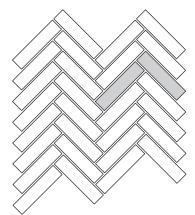

**SIZES** 6" x 20" = 100%



24" x 24" = 60% 6" x 24" = 40%





6" x 24" = 100%









## **Grout Joint Recommendations:**

Glazed Porcelain Floor Tile up to 24" x 24" non-rectified - 3/16" (5mm)

## Running Bond/Brick Joint Offset and Patterns (ANSI A108.1)

For running bond/brick joint patterns utilizing rectangular tiles (rectified or cut) where the side being offset is greater than 18" (nominal dimension), the running bond offset will be maximum of 33% and grout joint width at least 1/8"



**Grout Joint Recommendations** 

## Running Bond/Brick Joint Offset and Patterns (ANSI A108.1)

For running bond/brick joint patterns utilizing rectangular tiles (rectified or cut) where the side being offset is greater than 18" (nominal dimension), the running bond offset will be maximum of 33% and grout joint width at least 1/8"

**Bond Pattern** 



Herr