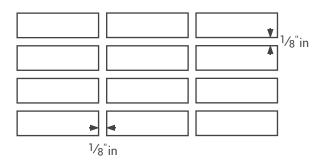

0%





6" x 24" = 100%









## **Grout Joint Recommendations:**

Glazed Porcelain Floor Tile up to 24" x 24" non-rectified - 3/16" (5mm)

## Running Bond/Brick Joint Offset and Patterns (ANSI A108.1)

For running bond/brick joint patterns utilizing rectangular tiles (rectified or cut) where the side being offset is greater than 18" (nominal dimension), the running bond offset will be maximum of 33% and grout joint width at least 1/8"



**Grout Joint Recommendations** 

## Running Bond/Brick Joint Offset and Patterns (ANSI A108.1)

For running bond/brick joint patterns utilizing rectangular tiles (rectified or cut) where the side being offset is greater than 18" (nominal dimension), the running bond offset will be maximum of 33% and grout joint width at least 1/8"

**Bond Pattern** 



Herringbone Pattern



## **Brick Pattern**