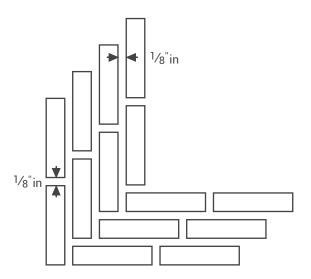

## **Grout Joint Recommendations:**

Glazed Porcelain Floor Tile up to 24" x 24" non-rectified - 3/16" (5mm)

## Running Bond/Brick Joint Offset and Patterns (ANSI A108.1)

For running bond/brick joint patterns utilizing rectangular tiles (rectified or cut) where the side being offset is greater than 18" (nominal dimension), the running bond offset will be maximum of 33% and grout joint width at least 1/8"



**Grout Joint Recommendations** 

## Running Bond/Brick Joint Offset and Patterns (ANSI A108.1)

For running bond/brick joint patterns utilizing rectangular tiles (rectified or cut) where the side being offset is greater than 18" (nominal dimension), the running bond offset will be maximum of 33% and grout joint width at least 1/8"

**Bond Pattern** 



Herringbone Pattern



## **Brick Pattern**