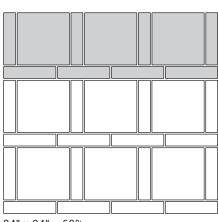

**SIZES** 6" x 20" = 100%

24" x 24" = 60% 6" x 24" = 40%

6" x 24" = 100%

## **Brick Pattern**