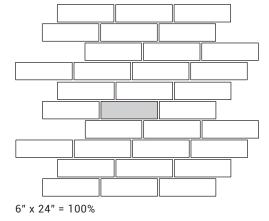

## Running Bond/Brick Joint Offset and Patterns (ANSI A108.1)

For running bond/brick joint patterns utilizing rectangular tiles (rectified or cut) where the side being offset is greater than 18" (nominal dimension), the running bond offset will be maximum of 33% and grout joint width at least 1/8"

## **Brick Pattern**