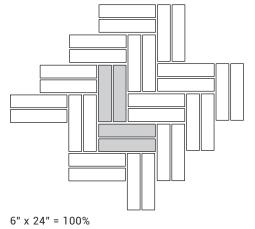

**SIZES** 6" x 20" = 100%

24" x 24" = 60% 6" x 24" = 40%

6" x 24" = 100%

**Bond Pattern** 

Herringbone Pattern