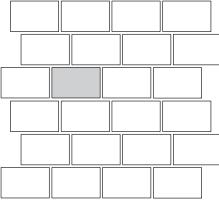

## Running Bond/Brick Joint Offset and Patterns (ANSI A108.1)

For running bond/brick joint patterns utilizing rectangular tiles (rectified or cut) where the side being offset is greater than 18" (nominal dimension), the running bond offset will be maximum of 33% and grout joint width at least 1/8"

#### **Brick Pattern**