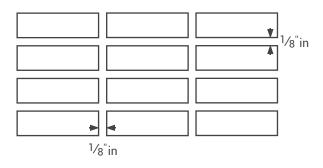

24" = 100%





# 16" x 24" = 100%

#### **Grout Joint Recommendations:**

HD Ceramic Floor Tile up to 24" x 24" non-rectified - 3/16" (5mm)

## Running Bond/Brick Joint Offset and Patterns (ANSI A108.1)

For running bond/brick joint patterns utilizing rectangular tiles (rectified or cut) where the side being offset is greater than 18" (nominal dimension), the running bond offset will be maximum of 33% and grout joint width at least 1/8"



**Grout Joint Recommendations** 

## Running Bond/Brick Joint Offset and Patterns (ANSI A108.1)

For running bond/brick joint patterns utilizing rectangular tiles (rectified or cut) where the side being offset is greater than 18" (nominal dimension), the running bond offset will be maximum of 33% and grout joint width at least 1/8"

**Bond Pattern** 



Herringbone Pattern



#### **Brick Pattern**