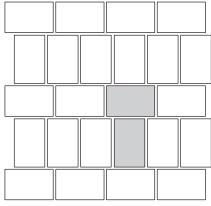

## Running Bond/Brick Joint Offset and Patterns (ANSI A108.1)

For running bond/brick joint patterns utilizing rectangular tiles (rectified or cut) where the side being offset is greater than 18" (nominal dimension), the running bond offset will be maximum of 33% and grout joint width at least 1/8"