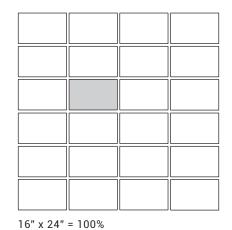

SIZES

16" x 24"

16" x 24" = 100%

16" x 24" = 100%

16" x 24" = 100%

# 16" x 24" = 100%