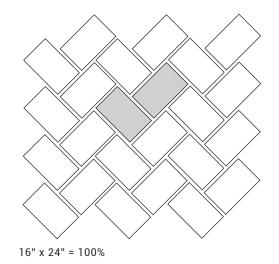

SIZES

16" x 24"





16" x 24" = 100%



16" x 24" = 100%



16" x 24" = 100%





# 16" x 24" = 100%

#### **Grout Joint Recommendations:**

HD Ceramic Floor Tile up to 24" x 24" non-rectified - 3/16" (5mm)

## Running Bond/Brick Joint Offset and Patterns (ANSI A108.1)

For running bond/brick joint patterns utilizing rectangular tiles (rectified or cut) where the side being offset is greater than 18" (nominal dimension), the running bond offset will be maximum of 33% and grout joint width at least 1/8"



**Grout Joint Recommendations** 

## Running Bond/Brick Joint Offset and Patterns (ANSI A108.1)

For running bond/brick joint patterns utilizing rectangular tiles (rectified or cut) where the side being offset is greater than 18" (nominal dimension), the running bond offset will be maximum of 33% and grout joint width at least 1/8"

**Bond Pattern** 



Herringbone