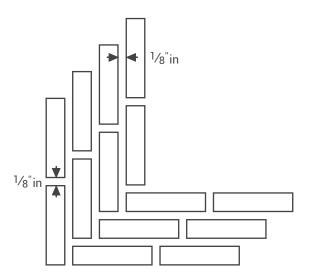

x 24" = 100%

#### **Grout Joint Recommendations:**

HD Ceramic Floor Tile up to 24" x 24" non-rectified - 3/16" (5mm)

## Running Bond/Brick Joint Offset and Patterns (ANSI A108.1)

For running bond/brick joint patterns utilizing rectangular tiles (rectified or cut) where the side being offset is greater than 18" (nominal dimension), the running bond offset will be maximum of 33% and grout joint width at least 1/8"



**Grout Joint Recommendations** 

## Running Bond/Brick Joint Offset and Patterns (ANSI A108.1)

For running bond/brick joint patterns utilizing rectangular tiles (rectified or cut) where the side being offset is greater than 18" (nominal dimension), the running bond offset will be maximum of 33% and grout joint width at least 1/8"

**Bond Pattern** 



Herringbone Pattern



#### **Brick Pattern**