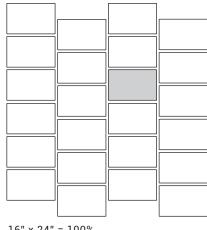

SIZES

16" x 24"

16" x 24" = 100%

16" x 24" = 100%

16" x 24" = 100%

# 16" x 24" = 100%

#### **Brick Pattern**