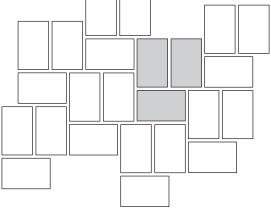

SIZES

16" x 24"

16" x 24" = 100%

16" x 24" = 100%

16" x 24" = 100%

# 16" x 24" = 100%