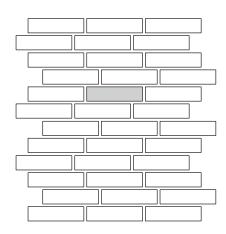

## Running Bond/Brick Joint Offset and Patterns (ANSI A108.1)

For running bond/brick joint patterns utilizing rectangular tiles (rectified or cut) where the side being offset is greater than 18" (nominal dimension), the running bond offset will be maximum of 33% and grout joint width at least 1/8"

## **Brick Pattern**