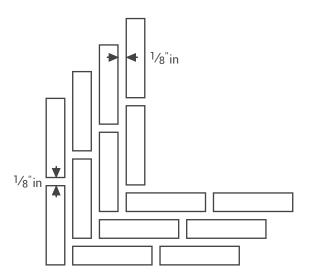

" x 24" = 100%

## **Grout Joint Recommendations:**

HD Ceramic Floor Tile up to 24" x 24" non-rectified - 3/16" (5mm)

## Running Bond/Brick Joint Offset and Patterns (ANSI A108.1)

For running bond/brick joint patterns utilizing rectangular tiles (rectified or cut) where the side being offset is greater than 18" (nominal dimension), the running bond offset will be maximum of 33% and grout joint width at least 1/8"



**Grout Joint Recommendations** 

## Running Bond/Brick Joint Offset and Patterns (ANSI A108.1)

For running bond/brick joint patterns utilizing rectangular tiles (rectified or cut) where the side being offset is greater than 18" (nominal dimension), the running bond offset will be maximum of 33% and grout joint width at least 1/8"

**Bond Pattern** 



Herringbone Pattern



## **Brick Pattern**