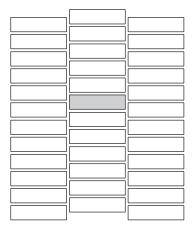

**SIZES** 5" x 24"





5" x 24" = 100%



5" x 24" = 100%





5" x 24" = 100%

5" x 24" = 100%

## **Grout Joint Recommendations:**

HD Ceramic Floor Tile up to 24" x 24" non-rectified - 3/16" (5mm)

## Running Bond/Brick Joint Offset and Patterns (ANSI A108.1)

For running bond/brick joint patterns utilizing rectangular tiles (rectified or cut) where the side being offset is greater than 18" (nominal dimension), the running bond offset will be maximum of 33% and grout joint width at least 1/8"



**Grout Joint Recommendations** 

## Running Bond/Brick Joint Offset and Patterns (ANSI A108.1)

For running bond/brick joint patterns utilizing rectangular tiles (rectified or cut) where the side being offset is greater than 18" (nominal dimension), the running bond offset will be maximum of 33% and grout joint width at least 1/8"

**Bond Pattern**