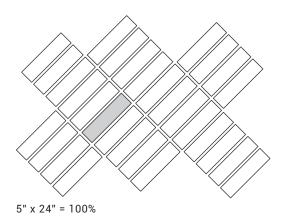

**SIZES** 5" x 24"

5" x 24" = 100%

5" x 24" = 100%

5" x 24" = 100%

5" x 24" = 100%

**Bond Pattern** 

Herringbone Pattern