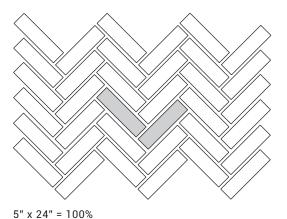

**SIZES** 5" x 24"

5" x 24" = 100%

5" x 24" = 100%

5" x 24" = 100%

5" x 24" = 100%

**Bond Pattern** 

Herringbone Pattern