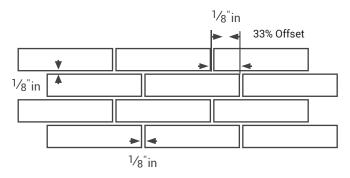

## Running Bond/Brick Joint Offset and Patterns (ANSI A108.1)

For running bond/brick joint patterns utilizing rectangular tiles (rectified or cut) where the side being offset is greater than 18" (nominal dimension), the running bond offset will be maximum of 33% and grout joint width at least 1/8"