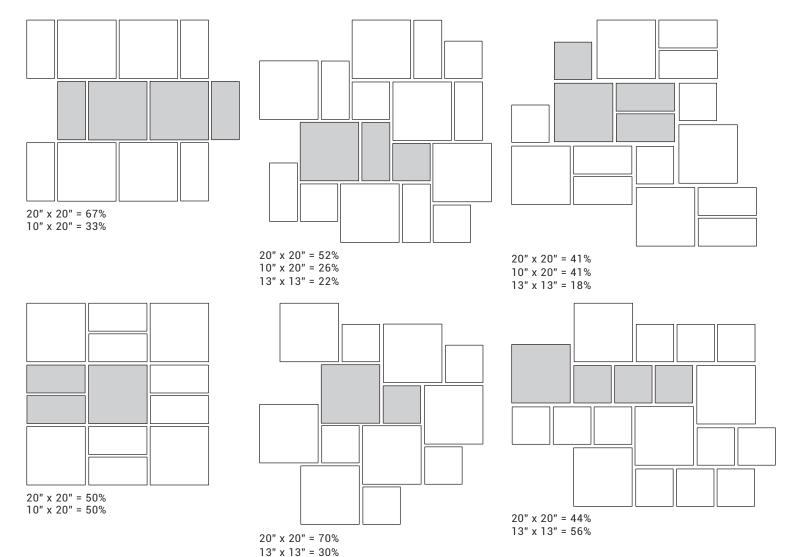

#### SIZES

20" x 20", 10" x 20" and 13" x 13"



## **Grout Joint Recommendations:**

Glazed Porcelain Floor Tile up to 24" x 24" non-rectified - 3/16" (5mm)

## Running Bond/Brick Joint Offset and Patterns (ANSI A108.1)

For running bond/brick joint patterns utilizing rectangular tiles (rectified or cut) where the side being offset is greater than 18" (nominal dimension), the running bond offset will be maximum of 33% and grout joint width at least 1/8"



**Grout Joint Recommendations** 

## Running Bond/Brick Joint Offset and Patterns (ANSI A108.1)

For running bond/brick joint patterns utilizing rectangular tiles (rectified or cut) where the side being offset is greater than 18" (nominal dimension), the running bond offset will be maximum of 33% and grout joint width at least 1/8"

# Bond Pattern



#### **Brick Pattern**



## Her