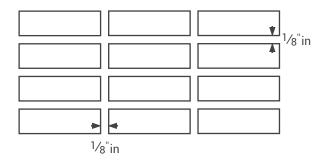

## **Grout Joint Recommendations:**

Glazed Porcelain Floor Tile up to 24" x 24" non-rectified - 3/16" (5mm)

## Running Bond/Brick Joint Offset and Patterns (ANSI A108.1)

For running bond/brick joint patterns utilizing rectangular tiles (rectified or cut) where the side being offset is greater than 18" (nominal dimension), the running bond offset will be maximum of 33% and grout joint width at least 1/8"