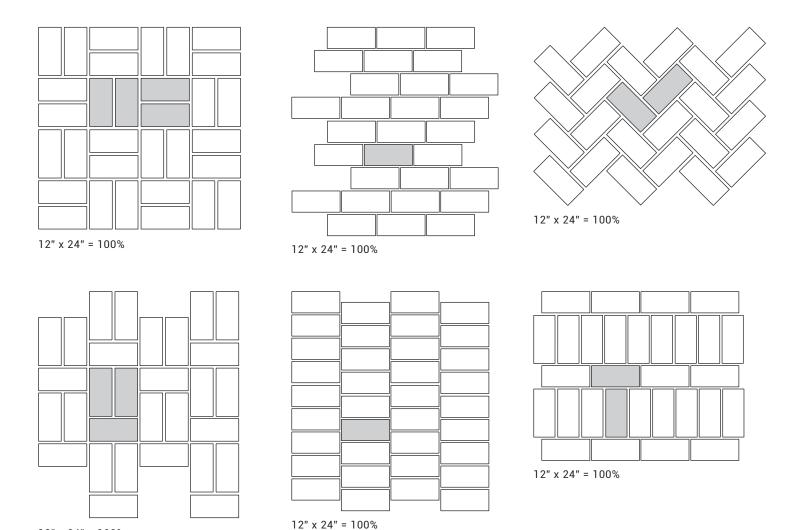

## Running Bond/Brick Joint Offset and Patterns (ANSI A108.1)

For running bond/brick joint patterns utilizing rectangular tiles (rectified or cut) where the side being offset is greater than 18" (nominal dimension), the running bond offset will be maximum of 33% and grout joint width at least 1/8"

### Running Bond/Brick Joint Offset and Patterns (ANSI A108.1)

For running bond/brick joint patterns utilizing rectangular tiles (rectified or cut) where the side being offset is greater than 18" (nominal dimension), the running bond offset will be maximum of 33% and grout joint width at least 1/8"

# Bond Pattern

#### **Brick Pattern**

### Herringbone Pattern