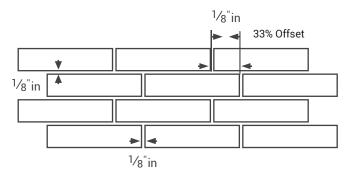

## Running Bond/Brick Joint Offset and Patterns (ANSI A108.1)

For running bond/brick joint patterns utilizing rectangular tiles (rectified or cut) where the side being offset is greater than 18" (nominal dimension), the running bond offset will be maximum of 33% and grout joint width at least 1/8"

### Running Bond/Brick Joint Offset and Patterns (ANSI A108.1)

For running bond/brick joint patterns utilizing rectangular tiles (rectified or cut) where the side being offset is greater than 18" (nominal dimension), the running bond offset will be maximum of 33% and grout joint width at least 1/8"