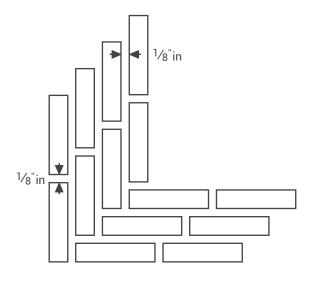

" x 24" = 100%

Porcelain Floor Tile (glazed & unglazed) all sizes-rectified - 1/16" (2mm)

## Running Bond/Brick Joint Offset and Patterns (ANSI A108.1)

For running bond/brick joint patterns utilizing rectangular tiles (rectified or cut) where the side being offset is greater than 18" (nominal dimension), the running bond offset will be maximum of 33% and grout joint width at least 1/8"



**Grout Joint Recommendations** 

### Running Bond/Brick Joint Offset and Patterns (ANSI A108.1)

For running bond/brick joint patterns utilizing rectangular tiles (rectified or cut) where the side being offset is greater than 18" (nominal dimension), the running bond offset will be maximum of 33% and grout joint width at least 1/8"

# Bond Pattern



#### **Brick Pattern**



### Herringbone Pattern