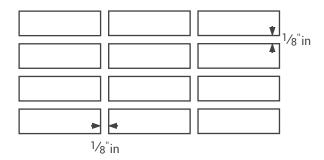

### **Grout Joint Recommendations:**

12" x 24" = 100%

Porcelain Floor Tile (glazed & unglazed) all sizes-rectified - 1/16" (2mm)

**Grout Joint Recommendations** 