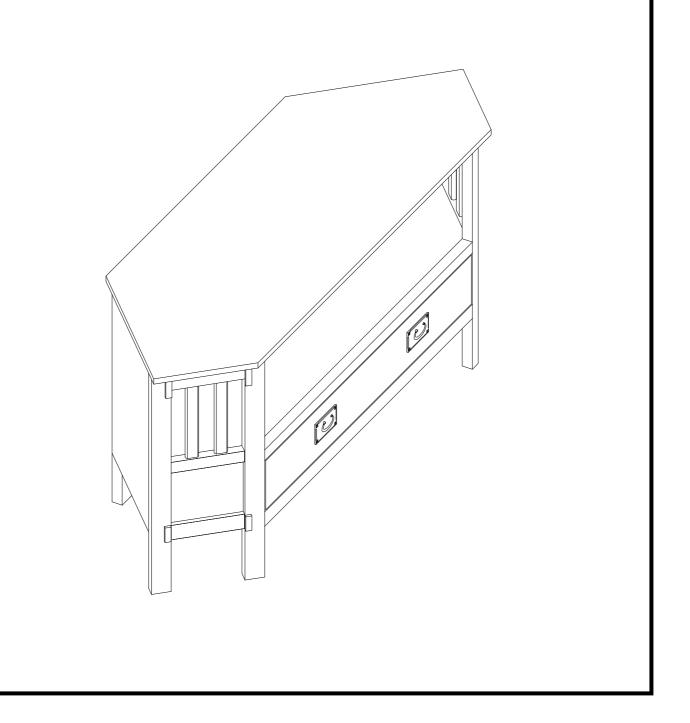

ITEM NO MS888500TX "CARSON"48"W CORNER TV STAND Assembly Instructions

For assistance with assembly contact: Southern Enterprises, Inc. Customer Service 1-800-633-5096 service@seidal.com wwww.seidal.com