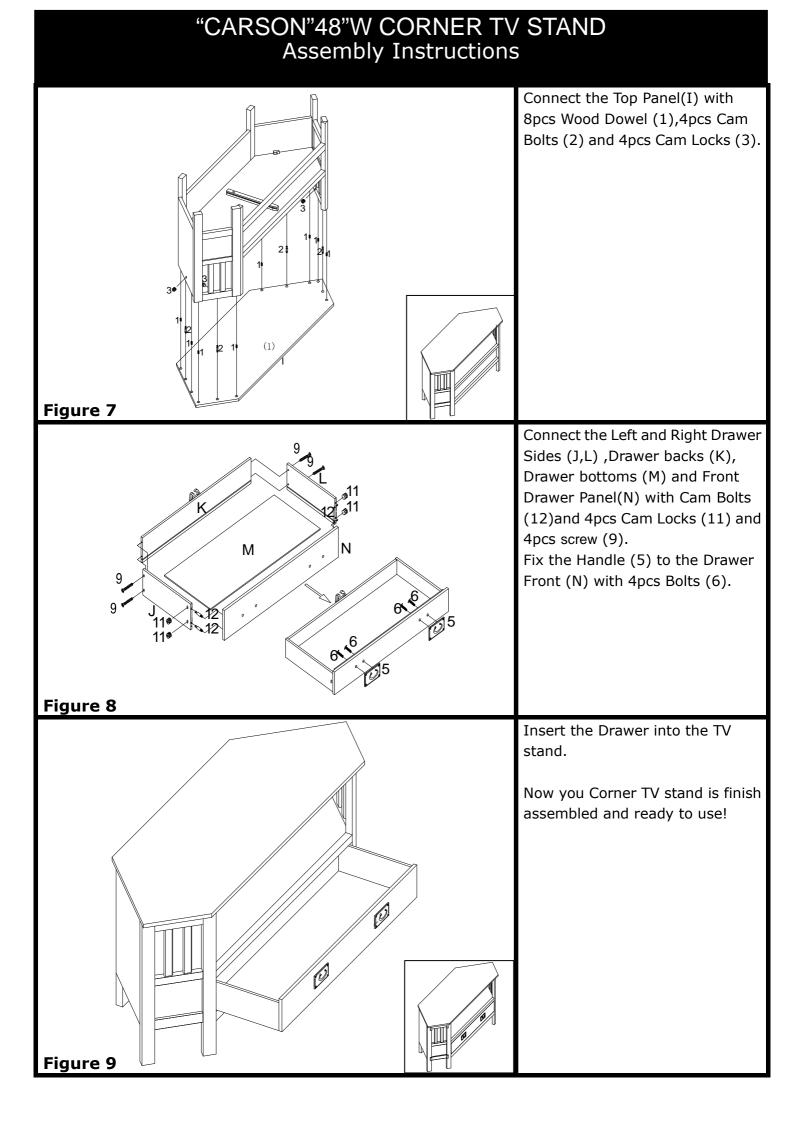

## "CARSON"48"W CORNER TV STAND Parts List

Please review all parts and hardware before disposing of any packaging. Call Customer Service if missing hardware. Do not return to store/retailer. Using a screw that is too long will cause damage. Before beginning assembly, separate each type of screw. Carefully study the screw diagrams below. You may receive extra hardware with your unit.