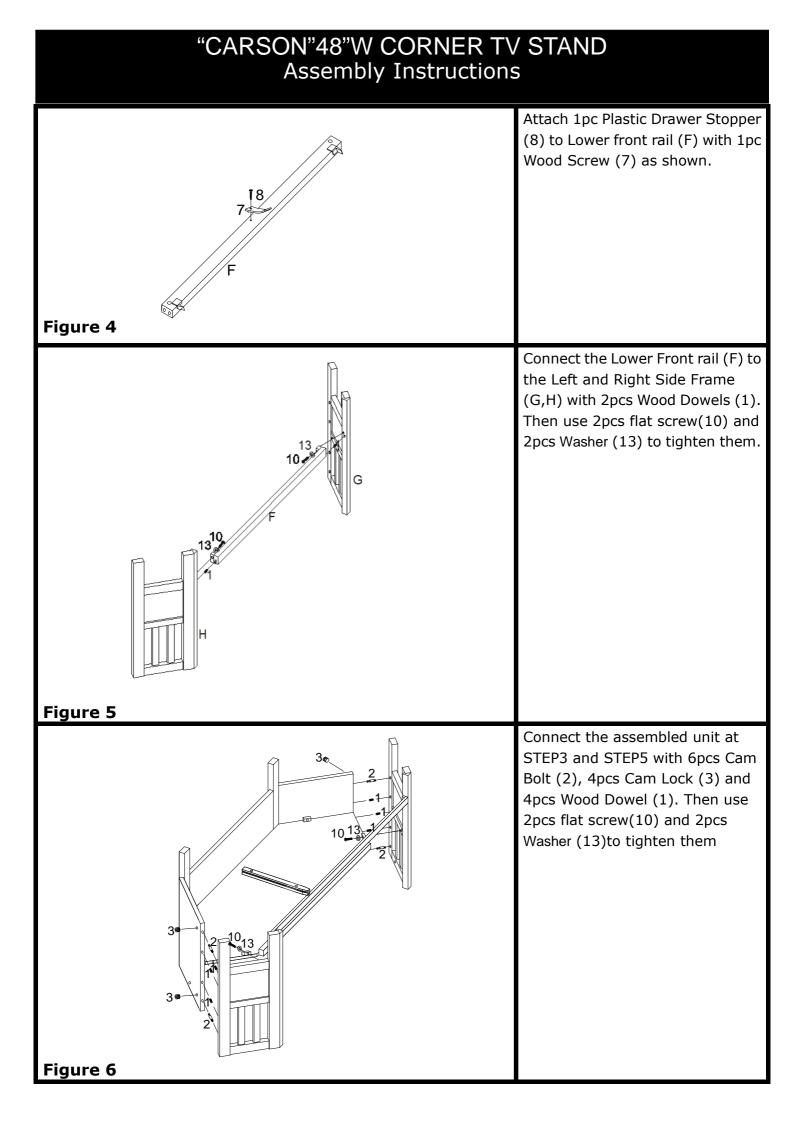

## "CARSON"48"W CORNER TV STAND Parts List

Please review all parts and hardware before disposing of any packaging. Call Customer Service if missing hardware. Do not return to store/retailer. Using a screw that is too long will cause damage. Before beginning assembly, separate each type of screw. Carefully study the screw diagrams below. You may receive extra hardware with your unit.