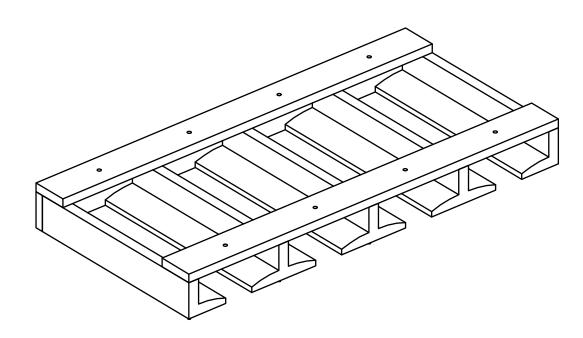

**Questions, problems, missing parts?**Before returning to your retailer, call our customer service department at 1-866-439-9800, 8 a.m. - 8 p.m., EST, Monday - Friday.

| PART | DESCRIPTION | QUANTITY |
|------|-------------|----------|
| Α    | Hanger      | 1        |