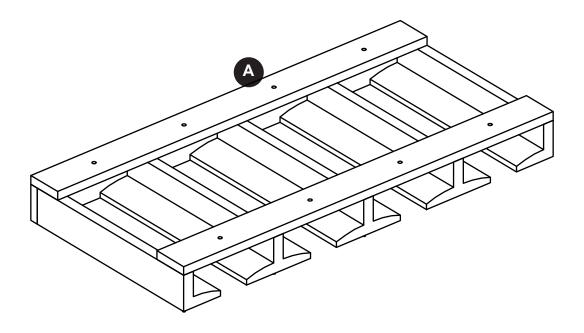

**Questions, problems, missing parts?**Before returning to your retailer, call our customer service department at 1-866-439-9800, 8 a.m. - 8 p.m., EST, Monday - Friday.

| PART | DESCRIPTION | QUANTITY |
|------|-------------|----------|
| Α    | Hanger      | 1        |

#### **Hardware Used**

If desired, you may secure the hanger

 (A) to the Ladder Shelf (Item #0358295, sold separately) with the eight wood screws (AA).