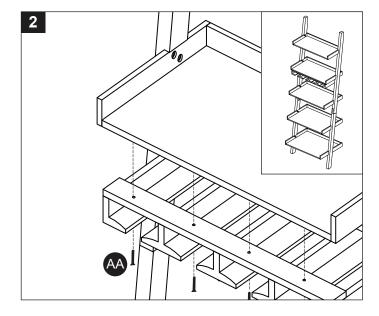

**Estimated Installation Time: 10 minutes** 

Tools Required for Assembly (not included): Phillips Screwdriver

1. Designed to hang underneath of any shelf or simply attaching using eight wood screws (AA).

#### **Hardware Used**

If desired, you may secure the hanger

 (A) to the Ladder Shelf (Item #0358295, sold separately) with the eight wood screws (AA).