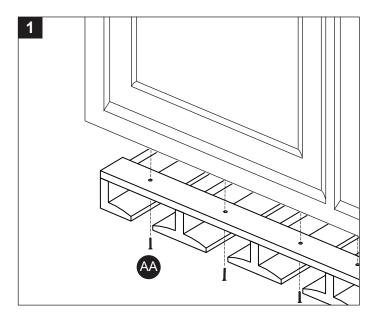

**Estimated Installation Time: 10 minutes** 

Tools Required for Assembly (not included): Phillips Screwdriver

1. Designed to hang underneath of any shelf or simply attaching using eight wood screws (AA).

#### **Hardware Used**

If desired, you may secure the hanger

 (A) to the Ladder Shelf (Item #0358295, sold separately) with the eight wood screws (AA).