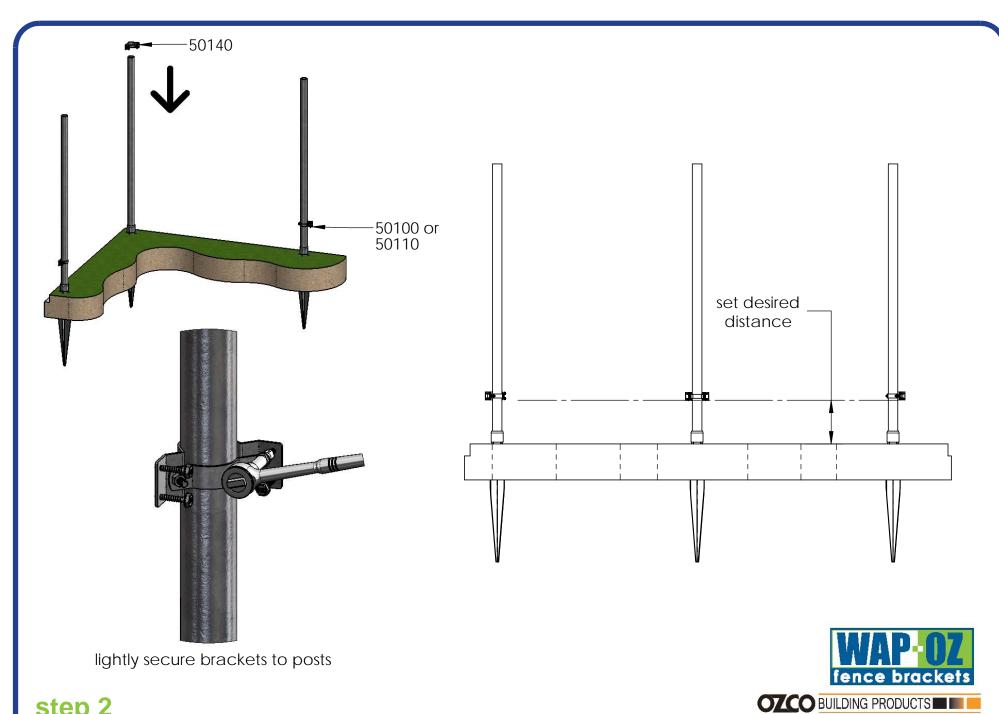

## Suggested Tools (others may be required)

Installation Instructions, Steel Post to Wood Fence Brackets

BUILDING PRODUCTS

step 2

V2.00 - Installation Instructions, Specifications and Project Plans are effective 10/4/2016 . This information is updated periodically and should not be relied upon after 2 years from 10/4/2016 . Please visit OZCOBP.com to get current information.

repeat 3x, set desired spacing & lightly secure