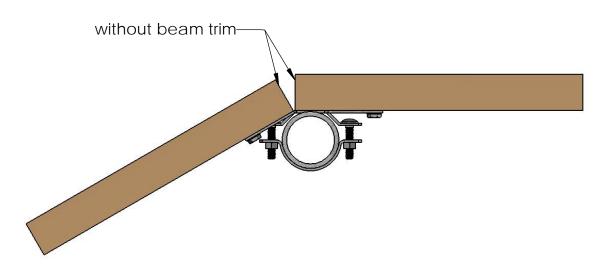

## install beams, adjust/level & tightly secure

fence brackets

bend bracket to desired angle

Installation Instructions, Steel Post to Wood Fence Brackets

V2.00 - Installation Instructions, Specifications and Project Plans are effective 10/4/2016 . This information is updated periodically and should not be relied upon after 2 years from 10/4/2016 . Please visit OZCOBP.com to get current information.

bend bracket to desired angle

Installation Instructions, Steel Post to Wood Fence Brackets

V2.00 - Installation Instructions, Specifications and Project Plans are effective 10/4/2016 . This information is updated periodically and should not be relied upon after 2 years from 10/4/2016 . Please visit OZCOBP.com to get current information.