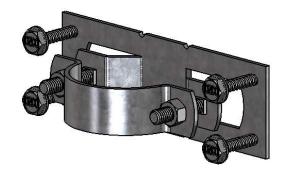

## install beams, adjust/level & tightly secure

fence brackets

bend bracket to desired angle

Installation Instructions, Steel Post to Wood Fence Brackets

V2.00 - Installation Instructions, Specifications and Project Plans are effective 10/4/2016 . This information is updated periodically and should not be relied upon after 2 years from 10/4/2016 . Please visit OZCOBP.com to get current information.

bend bracket to desired angle

Installation Instructions, Steel Post to Wood Fence Brackets

V2.00 - Installation Instructions, Specifications and Project Plans are effective 10/4/2016 . This information is updated periodically and should not be relied upon after 2 years from 10/4/2016 . Please visit OZCOBP.com to get current information.