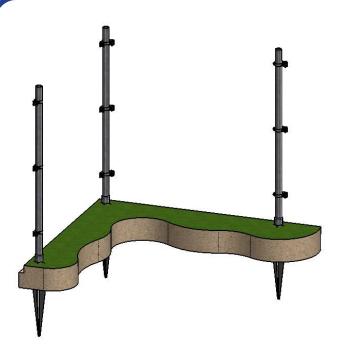

## Installation Instruction, OZCO Steel Post to Wood Fence Brackets





Typical Installation (additional applications shown in this document)





















































## Suggested Tools (others may be required)

Installation Instructions, Steel Post to Wood Fence Brackets

BUILDING PRODUCTS









step 2

V2.00 - Installation Instructions, Specifications and Project Plans are effective 10/4/2016 . This information is updated periodically and should not be relied upon after 2 years from 10/4/2016 . Please visit OZCOBP.com to get current information.



repeat 3x, set desired spacing & lightly secure







## install beams, adjust/level & tightly secure













fence brackets

























bend bracket to desired angle







Installation Instructions, Steel Post to Wood Fence Brackets

V2.00 - Installation Instructions, Specifications and Project Plans are effective 10/4/2016 . This information is updated periodically and should not be relied upon after 2 years from 10/4/2016 . Please visit OZCOBP.com to get current information.



bend bracket to desired angle







Installation Instructions, Steel Post to Wood Fence Brackets

V2.00 - Installation Instructions, Specifications and Project Plans are effective 10/4/2016 . This information is updated periodically and should not be relied upon after 2 years from 10/4/2016