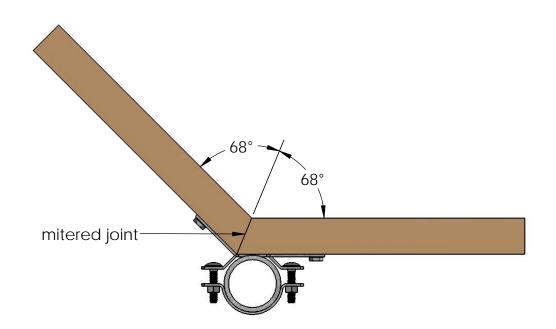

## install beams, adjust/level & tightly secure

fence brackets

bend bracket to desired angle

Installation Instructions, Steel Post to Wood Fence Brackets

V2.00 - Installation Instructions, Specifications and Project Plans are effective 10/4/2016 . This information is updated periodically and should not be relied upon after 2 years from 10/4/2016 . Please visit OZCOBP.com to get current information.

bend bracket to desired angle

Installation Instructions, Steel Post to Wood Fence Brackets

V2.00 - Installation Instructions, Specifications and Project Plans are effective 10/4/2016 . This information is updated periodically and should not be relied upon after 2 years from 10/4/2016 . Please visit OZCOBP.com to get current information.