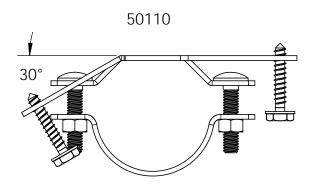

## Installation Instruction, OZCO Steel Post to Wood Fence Brackets





Typical Installation (additional applications shown in this document)





















































## Suggested Tools (others may be required)

Installation Instructions, Steel Post to Wood Fence Brackets

BUILDING PRODUCTS









step 2

V2.00 - Installation Instructions, Specifications and Project Plans are effective 10/4/2016 . This information is updated periodically and should not be relied upon after 2 years from 10/4/2016 . Please visit OZCOBP.com to get current information.



repeat 3x, set desired spacing & lightly secure







## install beams, adjust/level & tightly secure













fence brackets

























bend bracket to desired angle







Installation Instructions, Steel Post to Wood Fence Brackets

V2.00 - Installation Instructions, Specifications and Project Plans are effective 10/4/2016 . This information is updated periodically and should not be relied upon after 2 years from 10/4/2016 . Please visit OZCOBP.com to get current information.



bend bracket to desired angle







Installation Instructions, Steel Post to Wood Fence Brackets

V2.00 - Installation Instructions, Specifications and Project Plans are effective 10/4/2016 . This information is updated periodically and should not be relied upon after 2 years from 10/4/2016 . Please visit OZCOBP.com to get current information.

fence brackets

O/CO BUILDING PRODUCTS























Installation Instructions,