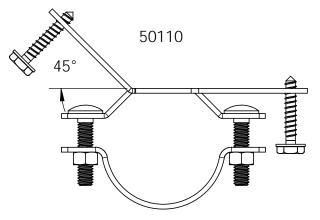

fence brackets

























bend bracket to desired angle







Installation Instructions, Steel Post to Wood Fence Brackets

V2.00 - Installation Instructions, Specifications and Project Plans are effective 10/4/2016 . This information is updated periodically and should not be relied upon after 2 years from 10/4/2016 . Please visit OZCOBP.com to get current information.



bend bracket to desired angle







Installation Instructions, Steel Post to Wood Fence Brackets

V2.00 - Installation Instructions, Specifications and Project Plans are effective 10/4/2016 . This information is updated periodically and should not be relied upon after 2 years from 10/4/2016 . Please visit OZCOBP.com to get current information.

fence brackets

O/CO BUILDING PRODUCTS























Installation Instructions, Steel Post to Wood Fence Brackets

V2.00 - Installation Instructions, Specifications and Project Plans are effective 10/4/2016 . This information is updated periodically and should not be relied upon after 2 years from 10/4/2016 . Please visit OZCOBP.com to get current information.