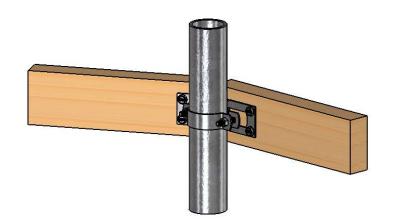

fence brackets

O/CO BUILDING PRODUCTS

Installation Instructions, Steel Post to Wood Fence Brackets

V2.00 - Installation Instructions, Specifications and Project Plans are effective 10/4/2016 . This information is updated periodically and should not be relied upon after 2 years from 10/4/2016 . Please visit OZCOBP.com to get current information.