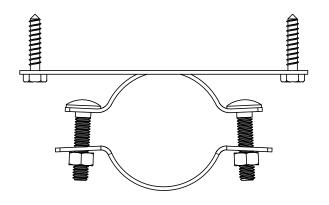

## Installation Instruction, OZCO Steel Post to Wood Fence Brackets





Typical Installation (additional applications shown in this document)





















































## Suggested Tools (others may be required)

Installation Instructions, Steel Post to Wood Fence Brackets

BUILDING PRODUCTS









step 2

V2.00 - Installation Instructions, Specifications and Project Plans are effective 10/4/2016 . This information is updated periodically and should not be relied upon after 2 years from 10/4/2016 . Please visit OZCOBP.com to get current information.



repeat 3x, set desired spacing & lightly secure







## install beams, adjust/level & tightly secure













fence brackets

























bend bracket to desired angle







Installation Instructions, Steel Post to Wood Fence Brackets

V2.00 - Installation Instructions, Specifications and Project Plans are effective 10/4/2016 . This information is updated periodically a