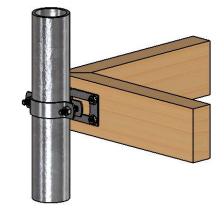

## install beams, adjust/level & tightly secure

fence brackets

bend bracket to desired angle

Installation Instructions, Steel Post to Wood Fence Brackets

V2.00 - Installation Instructions, Specifications and Project Plans are effective 10/4/2016 . This information is updated periodically and should not be relied upon after 2 years from 10/4/2016 . Please visit OZCOBP.com to get current information.