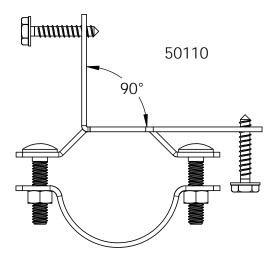

## install beams, adjust/level & tightly secure

fence brackets

bend bracket to desired angle

Installation Instructions, Steel Post to Wood Fence Brackets

V2.00 - Installation Instructions, Specifications and Project Plans are effective 10/4/2016 . This information is updated periodically and should not be relied upon after 2 years from 10/4/2016 . Please visit OZCOBP.com to get current information.

bend bracket to desired angle

Installation Instructions, Steel Post to Wood Fence Brackets

V2.00 - Installation Instructions, Specifications and Project Plans are effective 10/4/2016 . This information is updated periodically and should not be relied upon after 2 years from 10/4/2016 . Please visit OZCOBP.com to get current information.