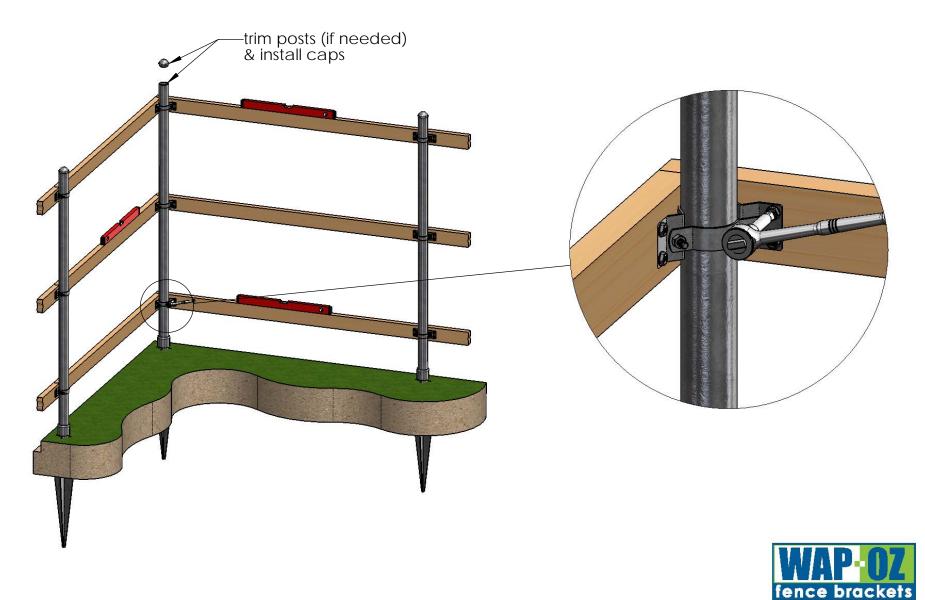

## install beams, adjust/level & tightly secure

fence brackets

bend bracket to desired angle

Installation Instructions, Steel Post to Wood Fence Brackets

V2.00 - Installation Instructions, Specifications and Project Plans are effective 10/4/2016 . This information is updated periodically and should not be relied upon after 2 years from 10/4/2016 . Please visit OZCOBP.com to get current information.

bend bracket to desired angle

Installation Instructions, Steel Post to Wood Fence Brackets

V2.00 - Installation Instructions, Specifications and Project Plans are effective 10/4/2016 . This information is updated periodically and should not be relied upon after 2 years from 10/4/2016 . Please visit OZCOBP.com to get current information.