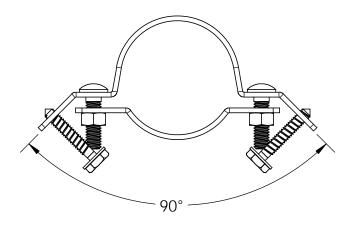

## install beams, adjust/level & tightly secure

fence brackets

bend bracket to desired angle

Installation Instructions, Steel Post to Wood Fence Brackets

V2.00 - Installation Instructions, Specifications and Project Plans are effective 10/4/2016 . This information is updated periodically and should not be relied upon after 2 years from 10/4/2016 . Please visit OZCOBP.com to get current information.

bend bracket to desired angle

Installation Instructions, Steel Post to Wood Fence Brackets

V2.00 - Installation Instructions, Specifications and Project Plans are effective 10/4/2016 . This information is updated periodically and should not be relied upon after 2 years from 10/4/2016 . Please visit OZCOBP.com to get current information.