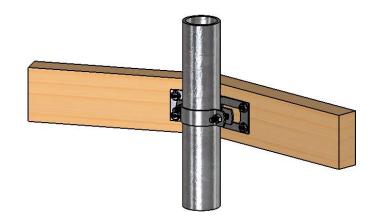

fence brackets

O/CO BUILDING PRODUCTS

Installation Instructions, Steel Post to Wood Fence Brackets

V2.00 - Installation Instructions, Specifications and Project Plans are effective 10/4/2016 . This information is updated periodically and should not be relied upon after 2 years from 10/4/2016 . Please visit OZCOBP.com to get current information.