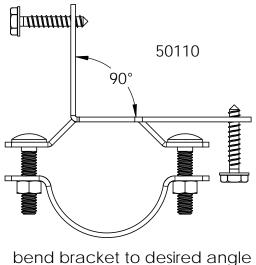

## install beams, adjust/level & tightly secure

fence brackets

bend bracket to desired angle

Installation Instructions, Steel Post to Wood Fence Brackets

V2.00 - Installation Instructions, Specifications and Project Plans are effective 10/4/2016 . This information is updated periodically and should not be relied upon after 2 years from 10/4/2016 . Please visit OZCOBP.com to get current information.

bend bracket to desired angle

Installation Instructions, Steel Post to Wood Fence Brackets

V2.00 - Installation Instructions, Specifications and Project Plans are effective 10/4/2016 . This information is updated periodically and should not be relied upon after 2 years from 10/4/2016 . Please visit OZCOBP.com to get current information.