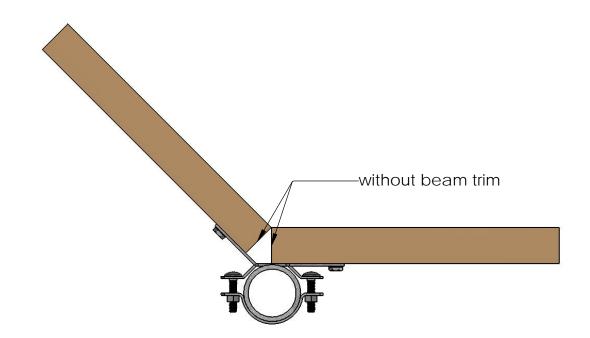

## install beams, adjust/level & tightly secure

fence brackets

bend bracket to desired angle

Installation Instructions, Steel Post to Wood Fence Brackets

V2.00 - Installation Instructions, Specifications and Project Plans are effective 10/4/2016 . This information is updated periodically and should not be relied upon after 2 years from 10/4/2016 . Please visit OZCOBP.com to get current information.

bend bracket to desired angle

Installation Instructions, Steel Post to Wood Fence Brackets

V2.00 - Installation Instructions, Specifications and Project Plans are effective 10/4/2016 . This information is updated periodically and should not be relied upon after 2 years from 10/4/2016 . Please visit OZCOBP.com to get current information.