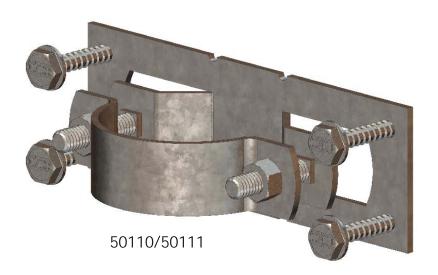

bend bracket to desired angle

Installation Instructions, Steel Post to Wood Fence Brackets

V2.00 - Installation Instructions, Specifications and Project Plans are effective 10/4/2016 . This information is updated periodically and should not be relied upon after 2 years from 10/4/2016 . Please visit OZCOBP.com to get current information.

fence brackets

O/CO BUILDING PRODUCTS

Installation Instructions, Steel Post to Wood Fence Brackets

V2.00 - Installation Instructions, Specifications and Project Plans are effective 10/4/2016 . This information is updated periodically and should not be relied upon after 2 years from 10/4/2016 . Please visit OZCOBP.com to get current information.