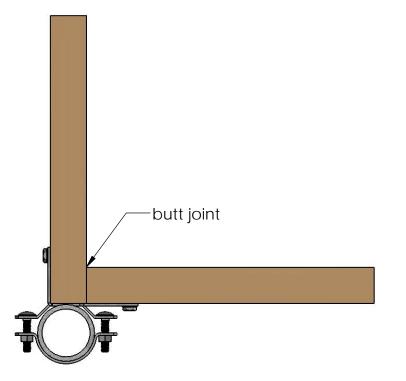

repeat 3x, set desired spacing & lightly secure

## install beams, adjust/level & tightly secure

fence brackets

bend bracket to desired angle

Installation Instructions, Steel Post to Wood Fence Brackets

V2.00 - Installation Instructions, Specifications and Project Plans are effective 10/4/2016 . This information is updated periodically and should not be relied upon after 2 years from 10/4/2016 . Please visit OZCOBP.com to get current information.