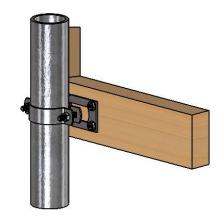

fence brackets

O/CO BUILDING PRODUCTS

Installation Instructions, Steel Post to Wood Fence Brackets

V2.00 - Installation Instructions, Specifications and Project Plans are effective 10/4/2016 . This information is updated periodically and should not be relied upon after 2 years from 10/4/2016 . Please visit OZCOBP.com to get current information.