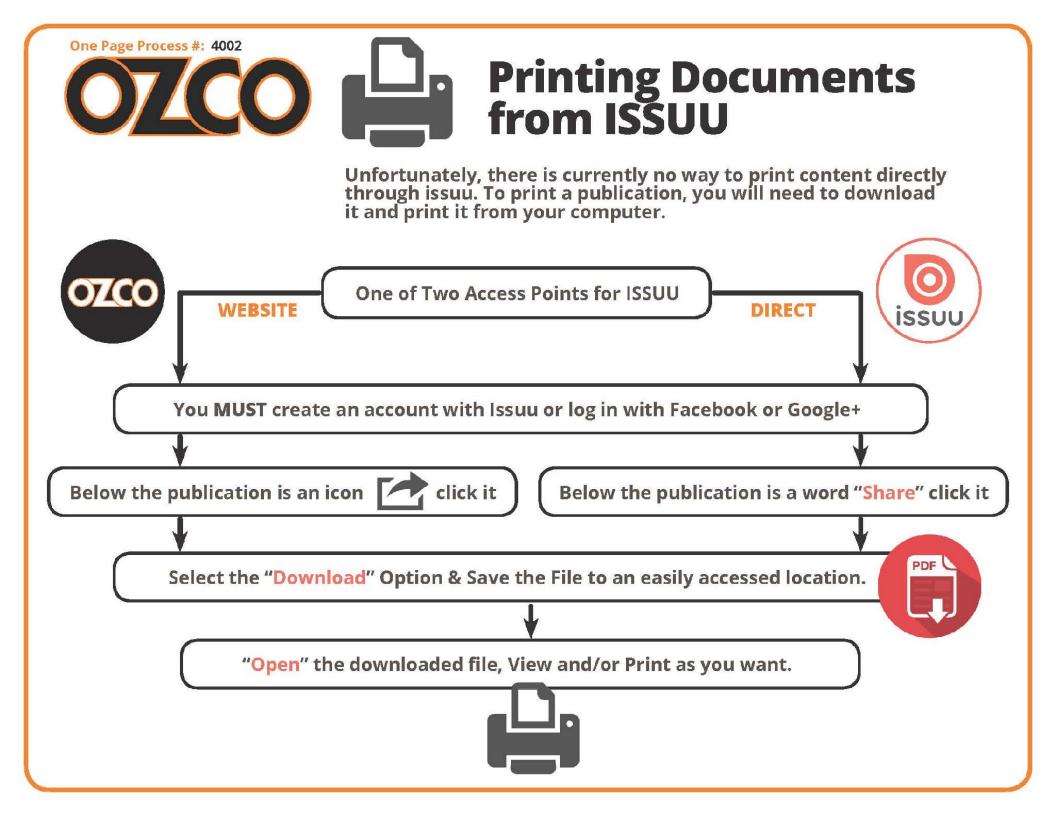

## Installation Instruction, OZCO Steel Post to Wood Fence Brackets

Typical Installation (additional applications shown in this document)

## Suggested Tools (others may be required)

Installation Instructions, Steel Post to Wood Fence Brackets

BUILDING PRODUCTS

step 2

V2.00 - Installation Instructions, Specifications and Project Plans are effective 10/4/2016 . This information is updated periodically and should not be relied upon after 2 years from 10/4/2016 . Please visit OZCOBP.com to get current information.

repeat 3x, set desired spacing & lightly secure

## install beams, adjust/level & tightly secure

fence brackets

bend bracket to desired angle

Installation Instructions, Steel Post to Wood Fence Brackets

V2.00 - Installation Instructions, Specifications and Project Plans are effective 10/4/2016 . This information is updated periodically and should not be relied upon after 2 years from 10/4/2016 . Please visit OZCOBP.com to get current information.

bend bracket to desired angle

Installation Instructions, Steel Post to Wood Fence Brackets

V2.00 - Installation Instructions, Specifications and Project Plans are effective 10/4/2016 . This information is updated periodically and should not be relied upon after 2 years from 10/4/2016 . Please visit OZCOBP.com to get current information.

fence brackets

O/CO BUILDING PRODUCTS

Installation Instructions, Steel Post to Wood Fence Brackets

V2.00 - Installation Instructions, Specifications and Project Plans are effective 10/4/2016 . This information is updated periodically and should not be relied upon after 2 years from 10/4/2016 . Please visit OZCOBP.com to get current information.