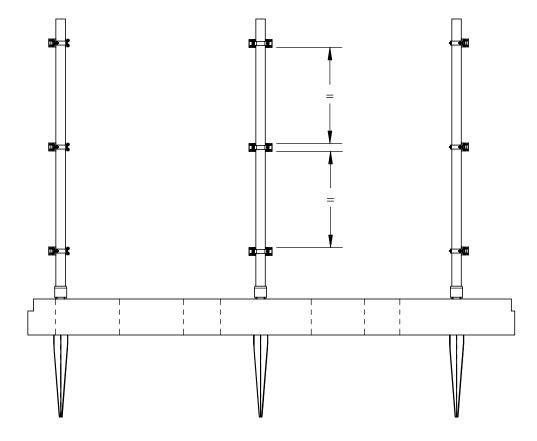

## Installation Instruction, OZCO Steel Post to Wood Fence Brackets





Typical Installation (additional applications shown in this document)





















































## Suggested Tools (others may be required)

Installation Instructions, Steel Post to Wood Fence Brackets

BUILDING PRODUCTS









step 2

V2.00 - Installation Instructions, Specifications and Project Plans are effective 10/4/2016 . This information is updated periodically and should not be relied upon after 2 years from 10/4/2016 . Please visit OZCOBP.com to get current information.



repeat 3x, set desired spacing & lightly secure







## install beams, adjust/level & tightly secure













fence brackets

























bend bracket to desired angle







Installation Instructions, Steel Post to Wood Fence Brackets

V2.00 - Installation Instructions, Specifications and Project Plans are effective 10/4/2016 . This information is updated periodically and should not be relied upon after 2 years from 10/4/2016 . Please visit OZCOBP.com to get current information.



bend bracket to desired angle







Installation Instructions, Steel Post to Wood Fence Brackets

V2.00 - Installation Instructions, Specifications and Project Plans are effective 10/4/2016 . This information is updated periodically and should not be relied upon after 2 years from 10/4/2016 . Please visit OZCOBP.com to get current informati