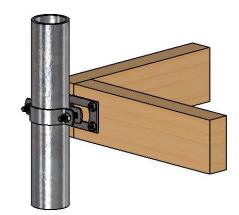

## Installation Instruction, OZCO Steel Post to Wood Fence Brackets

Typical Installation (additional applications shown in this document)

## Suggested Tools (others may be required)

Installation Instructions, Steel Post to Wood Fence Brackets

BUILDING PRODUCTS

step 2

V2.00 - Installation Instructions, Specifications and Project Plans are effective 10/4/2016 . This information is updated periodically and should not be relied upon after 2 years from 10/4/2016 . Please visit OZCOBP.com to get current information.