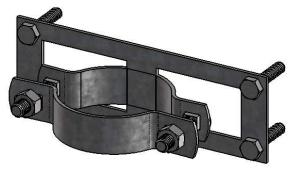

## install beams, adjust/level & tightly secure

fence brackets

bend bracket to desired angle

Installation Instructions, Steel Post to Wood Fence Brackets

V2.00 - Installation Instructions, Specifications and Project Plans are effective 10/4/2016 . This information is updated periodically and should not be relied upon after 2 years from 10/4/2016 . Please visit OZCOBP.com to get current information.

bend bracket to desired angle

Installation Instructions, Steel Post to Wood Fence Brackets

V2.00 - Installation Instructions, Specifications and Project Plans are effective 10/4/2016 . This information is updated periodically and should not be relied upon after 2 years from 10/4/2016 . Please visit OZCOBP.com to get current information.