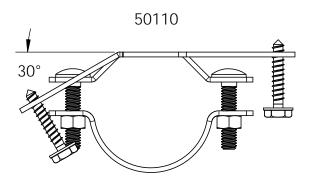

bend bracket to desired angle

Installation Instructions, Steel Post to Wood Fence Brackets

V2.00 - Installation Instructions, Specifications and Project Plans are effective 10/4/2016 . This information is updated periodically and should not be relied upon after 2 years from 10/4/2016 . Please visit OZCOBP.com to get current information.