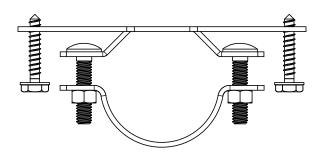

repeat 3x, set desired spacing & lightly secure

## install beams, adjust/level & tightly secure

fence brackets

bend bracket to desired angle

Installation Instructions, Steel Post to Wood Fence Brackets

V2.00 - Installation Instructions, Specifications and Project Plans are effective 10/4/2016 . This information is updated periodically and should not be relied upon after 2 years from 10/4/2016 . Please visit OZCOBP.com to get current information.