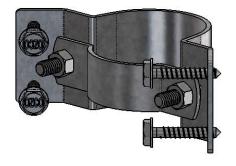

repeat 3x, set desired spacing & lightly secure

## install beams, adjust/level & tightly secure

fence brackets

bend bracket to desired angle

Installation Instructions, Steel Post to Wood Fence Brackets

V2.00 - Installation Instructions, Specifications and Project Plans are effective 10/4/2016 . This information is updated periodically and should not be relied upon after 2 years from 10/4/2016 . Please visit OZCOBP.com to get current information.