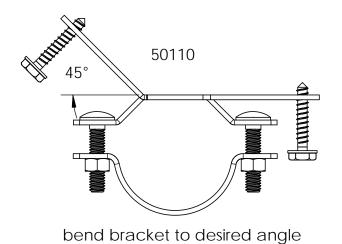

## install beams, adjust/level & tightly secure

fence brackets

bend bracket to desired angle

Installation Instructions, Steel Post to Wood Fence Brackets

V2.00 - Installation Instructions, Specifications and Project Plans are effective 10/4/2016 . This information is updated periodically and should not be relied upon after 2 years from 10/4/2016 . Please visit OZCOBP.com to get current information.

bend bracket to desired angle

Installation Instructions, Steel Post to Wood Fence Brackets

V2.00 - Installation Instructions, Specifications and Project Plans are effective 10/4/2016 . This information is updated periodically and should not be relied upon after 2 years from 10/4/2016 . Please visit OZCOBP.com to get current information.