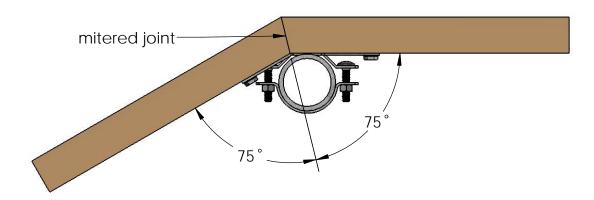

## install beams, adjust/level & tightly secure

fence brackets

bend bracket to desired angle

Installation Instructions, Steel Post to Wood Fence Brackets

V2.00 - Installation Instructions, Specifications and Project Plans are effective 10/4/2016 . This information is updated periodically and should not be relied upon after 2 years from 10/4/2016 . Please visit OZCOBP.com to get current information.

bend bracket to desired angle

Installation Instructions, Steel Post to Wood Fence Brackets

V2.00 - Installation Instructions, Specifications and Project Plans are effective 10/4/2016 . This information is updated periodically and should not be relied upon after 2 years from 10/4/2016 . Please visit OZCOBP.com to get current information.