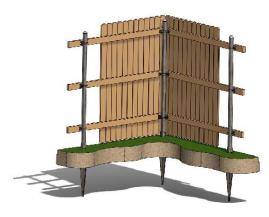

## Installation Instruction, OZCO Steel Post to Wood Fence Brackets

Typical Installation (additional applications shown in this document)

## install beams, adjust/level & tightly secure

fence brackets

bend bracket to desired angle

Installation Instructions, Steel Post to Wood Fence Brackets

V2.00 - Installation Instructions, Specifications and Project Plans are effective 10/4/2016 . This information is updated periodically and should not be relied upon after 2 years from 10/4/2016 . Please visit OZCOBP.com to get current information.