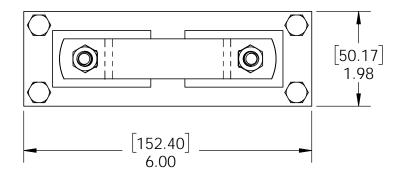

## Installation Instruction, OZCO Steel Post to Wood Fence Brackets

Typical Installation (additional applications shown in this document)

## Suggested Tools (others may be required)

Installation Instructions, Steel Post to Wood Fence Brackets

BUILDING PRODUCTS

step 2

V2.00 - Installation Instructions, Specifications and Project Plans are effective 10/4/2016 . This information is updated periodically and should not be relied upon after 2 years from 10/4/2016 . Please visit OZCOBP.com to get current information.