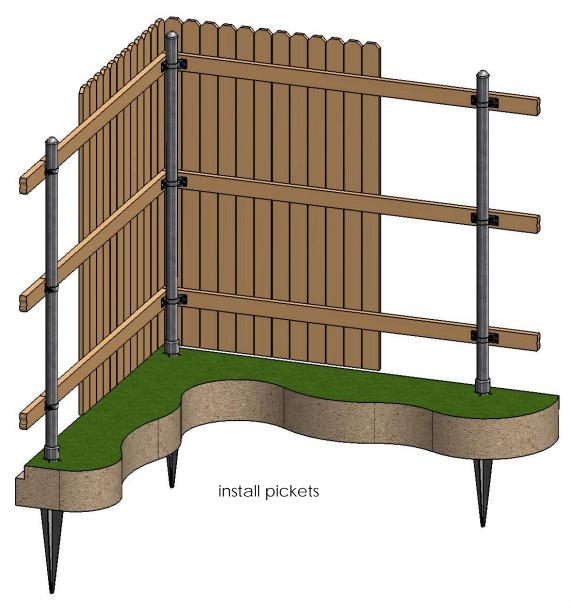

repeat 3x, set desired spacing & lightly secure

## install beams, adjust/level & tightly secure

fence brackets

bend bracket to desired angle

Installation Instructions, Steel Post to Wood Fence Brackets

V2.00 - Installation Instructions, Specifications and Project Plans are effective 10/4/2016 . This information is updated periodically and should not be relied upon after 2 years from 10/4/2016 . Please visit OZCOBP.com to get current information.