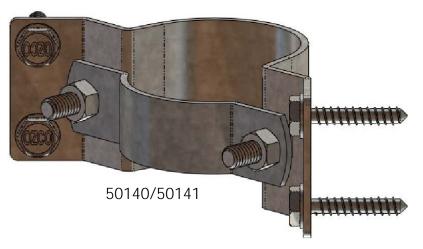

## Suggested Tools (others may be required)

Installation Instructions, Steel Post to Wood Fence Brackets

BUILDING PRODUCTS

step 2

V2.00 - Installation Instructions, Specifications and Project Plans are effective 10/4/2016 . This information is updated periodically and should not be relied upon after 2 years from 10/4/2016 . Please visit OZCOBP.com to get current information.

repeat 3x, set desired spacing & lightly secure