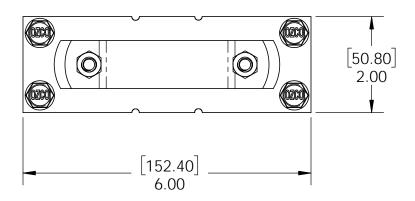

fence brackets

O/CO BUILDING PRODUCTS

Installation Instructions, Steel Post to Wood Fence Brackets

V2.00 - Installation Instructions, Specifications and Project Plans are effective 10/4/2016 . This information is updated periodically and should not be relied upon after 2 years from 10/4/2016 . Please visit OZCOBP.com to get current information.