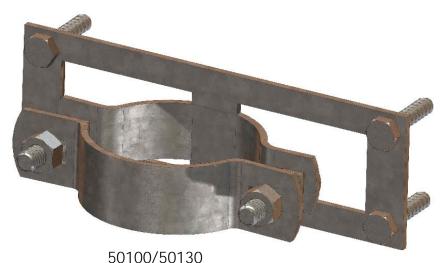

## install beams, adjust/level & tightly secure

fence brackets

bend bracket to desired angle

Installation Instructions, Steel Post to Wood Fence Brackets

V2.00 - Installation Instructions, Specifications and Project Plans are effective 10/4/2016 . This information is updated periodically and should not be relied upon after 2 years from 10/4/2016 . Please visit OZCOBP.com to get current information.

bend bracket to desired angle

Installation Instructions, Steel Post to Wood Fence Brackets

V2.00 - Installation Instructions, Specifications and Project Plans are effective 10/4/2016 . This information is updated periodically and should not be relied upon after 2 years from 10/4/2016 . Please visit OZCOBP.com to get current information.