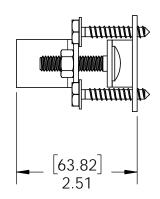

## Installation Instruction, OZCO Steel Post to Wood Fence Brackets

Typical Installation (additional applications shown in this document)

## Suggested Tools (others may be required)

Installation Instructions, Steel Post to Wood Fence Brackets

BUILDING PRODUCTS

step 2

V2.00 - Installation Instructions, Specifications and Project Plans are effective 10/4/2016 . This information is updated periodically and should not be relied upon after 2 years from 10/4/2016 . Please visit OZCOBP.com to get current information.