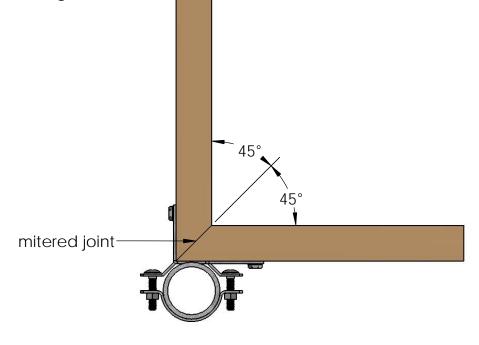

## install beams, adjust/level & tightly secure

fence brackets

bend bracket to desired angle

Installation Instructions, Steel Post to Wood Fence Brackets

V2.00 - Installation Instructions, Specifications and Project Plans are effective 10/4/2016 . This information is updated periodically and should not be relied upon after 2 years from 10/4/2016 . Please visit OZCOBP.com to get current information.