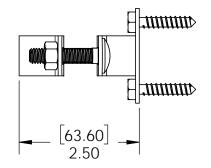

## Installation Instruction, OZCO Steel Post to Wood Fence Brackets

Typical Installation (additional applications shown in this document)

## Suggested Tools (others may be required)

Installation Instructions, Steel Post to Wood Fence Brackets

BUILDING PRODUCTS

step 2

V2.00 - Installation Instructions, Specifications and Project Plans are effective 10/4/2016 . This information is updated periodically and should not be relied upon after 2 years from 10/4/2016 . Please visit OZCOBP.com to get current information.