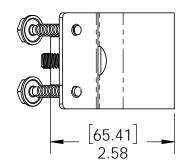

## Installation Instruction, OZCO Steel Post to Wood Fence Brackets

Typical Installation (additional applications shown in this document)

## Suggested Tools (others may be required)

Installation Instructions, Steel Post to Wood Fence Brackets

BUILDING PRODUCTS

step 2

V2.00 - Installation Instructions, Specifications and Project Plans are effective 10/4/2016 . This information is updated periodically and should not be relied upon after 2 years from 10/4/2016 . Please visit OZCOBP.com to get current information.