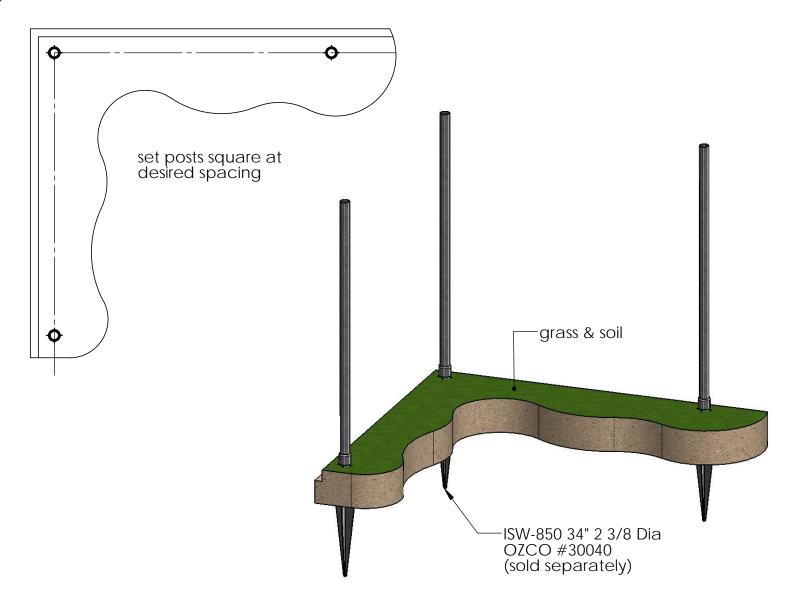

repeat 3x, set desired spacing & lightly secure

## install beams, adjust/level & tightly secure

fence brackets

bend bracket to desired angle

Installation Instructions, Steel Post to Wood Fence Brackets

V2.00 - Installation Instructions, Specifications and Project Plans are effective 10/4/2016 . This information is updated periodically and should not be relied upon after 2 years from 10/4/2016 . Please visit OZCOBP.com to get current information.