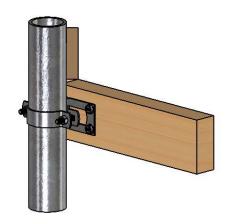

fence brackets

O/CO BUILDING PRODUCTS

Installation Instructions, Steel Post to Wood Fence Brackets

V2.00 - Installation Instructions, Specifications and Project Plans are effective 10/4/2016 . This information is updated periodically and should not be relied upon after 2 years from 10/4/2016 . Please visit OZCOBP.com to get current information.