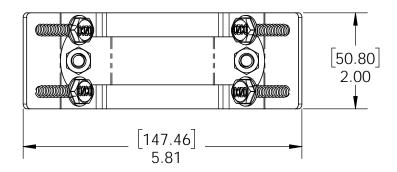

repeat 3x, set desired spacing & lightly secure

## install beams, adjust/level & tightly secure

fence brackets

bend bracket to desired angle

Installation Instructions, Steel Post to Wood Fence Brackets

V2.00 - Installation Instructions, Specifications and Project Plans are effective 10/4/2016 . This information is updated periodically and should not be relied upon after 2 years from 10/4/2016 . Please visit OZCOBP.com to get current information.