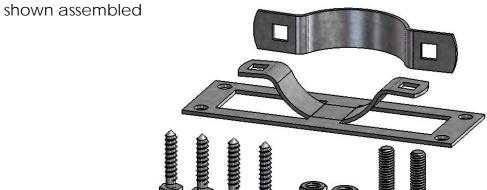

fence brackets

O/CO BUILDING PRODUCTS

Installation Instructions, Steel Post to Wood Fence Brackets

V2.00 - Installation Instructions, Specifications and Project Plans are effective 10/4/2016 . This information is updated periodically and should not be relied upon after 2 years from 10/4/2016 . Please visit OZCOBP.com to get current information.