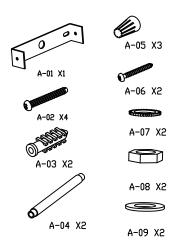

# **Model 6649 - LED Shop Light**





Notes:

- 1. The lamp should be installed in a minimum distance of 18 inches from any combustible material, to prevent the occurrence of fire hazard
- 2. Key parts of the heating will cause burns
- 3. Use a clean cloth or gloves when installing. Technical specification

Installation steps

---LED diver:  $1.00-240 \text{ V} \sim 60 \text{Hz}$ , 40 W, 0.4-0.3 A

Light source: LED (0.156w\*256pcs leds)

Power: 40w

Maintenance:

Disconnect the power supply, clean the fixture and

accessories.

Inspect the drive inside and keep it dry

Regular connection

#### Accessories



## Cable Mount Installation



### Ceiling Mount Installation



## Ceiling Mount Installation



### Circuit diagram

### LED DE 40 W (0.156W x 256)



#### CARE INSIRUCTIONS

Dusting — Use a clean, dry cloth.

Cleaning — To protect the finish,
avoid any harsh abrasives or chemicals.

### Connecting the lights



### Connecting the lights