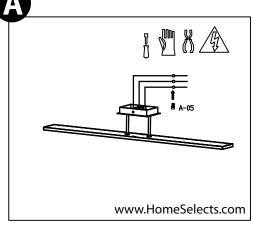

occurrence of fire hazard
- 2. Key parts of the heating will cause burns
- 3. Use a clean cloth or gloves when installing. Technical specification

Installation steps

---LED diver:  $1.00-240 \text{ V} \sim 60 \text{Hz}$ , 40 W, 0.4-0.3 A

Light source: LED (0.156w\*256pcs leds)

Power: 40w

Maintenance:

Disconnect the power supply, clean the fixture and

accessories.

Inspect the drive inside and keep it dry

Regular connection

#### Accessories



## Cable Mount Installation



### Ceiling Mount Installation



## Ceiling Mount Installation



### Circuit diagram

### LED DE 40 W (0.156W x 256)



#### CARE INSIRUCTIONS

Dusting — Use a clean, dry cloth.

Cleaning — To protect the finish,
avoid any harsh abrasives or chemicals.

### Connecting the lights



### Connecting the lights