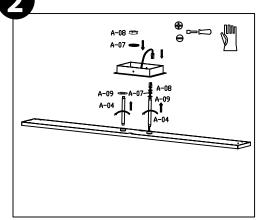

# **Model 6649 - LED Shop Light**





Notes:

- 1. The lamp should be installed in a minimum distance of 18 inches from any combustible material, to prevent the occurrence of fire hazard
- 2. Key parts of the heating will cause burns
- 3. Use a clean cloth or gloves when installing. Technical specification

Installation steps

---LED diver:  $1.00-240 \text{ V} \sim 60 \text{Hz}$ , 40 W, 0.4-0.3 A

Light source: LED (0.156w\*256pcs leds)

Power: 40w

Maintenance:

Disconnect the power supply, clean the fixture and

accessories.

Inspect the drive inside and keep it dry

Regular connection

#### Accessories



## Cable Mount Installation



### Ceiling Mount Installation



## Ceiling Mount Installation



### Circuit diagram

### LED DE 40 W (0.156W x 256)



#### CARE INSIRUCTIONS

Dusting — Use a clean, dry cloth.

Cleaning — To protect the finish,
avoid any harsh abrasives or chemicals.

### Connecting the lights



### Connecting the lights