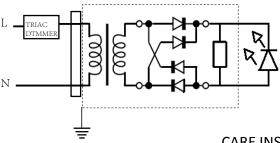

# **Model 6649 - LED Shop Light**





Notes:

- 1. The lamp should be installed in a minimum distance of 18 inches from any combustible material, to prevent the occurrence of fire hazard
- 2. Key parts of the heating will cause burns
- 3. Use a clean cloth or gloves when installing. Technical specification

Installation steps

---LED diver:  $1.00-240 \text{ V} \sim 60 \text{Hz}$ , 40 W, 0.4-0.3 A

Light source: LED (0.156w\*256pcs leds)

Power: 40w

Maintenance:

Disconnect the power supply, clean the fixture and

accessories.

Inspect the drive inside and keep it dry

Regular connection

#### Accessories



## Cable Mount Installation



### Ceiling Mount Installation



## Ceiling Mount Installation



### Circuit diagram

### LED DE 40 W (0.156W x 256)



#### CARE INSIRUCTIONS

Dusting — Use a clean, dry cloth.

Cleaning — To protect the finish,
avoid any harsh abrasives or chemicals.

### Connecting the lights



### Connecting the lights