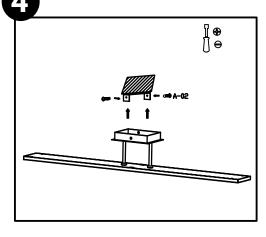

ible material, to prevent the occurrence of fire hazard
- 2. Key parts of the heating will cause burns
- 3. Use a clean cloth or gloves when installing. Technical specification

Installation steps

---LED diver:  $1.00-240 \text{ V} \sim 60 \text{Hz}$ , 40 W, 0.4-0.3 A

Light source: LED (0.156w\*256pcs leds)

Power: 40w

Maintenance:

Disconnect the power supply, clean the fixture and

accessories.

Inspect the drive inside and keep it dry

Regular connection

#### Accessories



## Cable Mount Installation



### Ceiling Mount Installation



## Ceiling Mount Installation



### Circuit diagram

### LED DE 40 W (0.156W x 256)



#### CARE INSIRUCTIONS

Dusting — Use a clean, dry cloth.

Cleaning — To protect the finish,
avoid any harsh abrasives or chemicals.

### Connecting the lights



### Connecting the lights