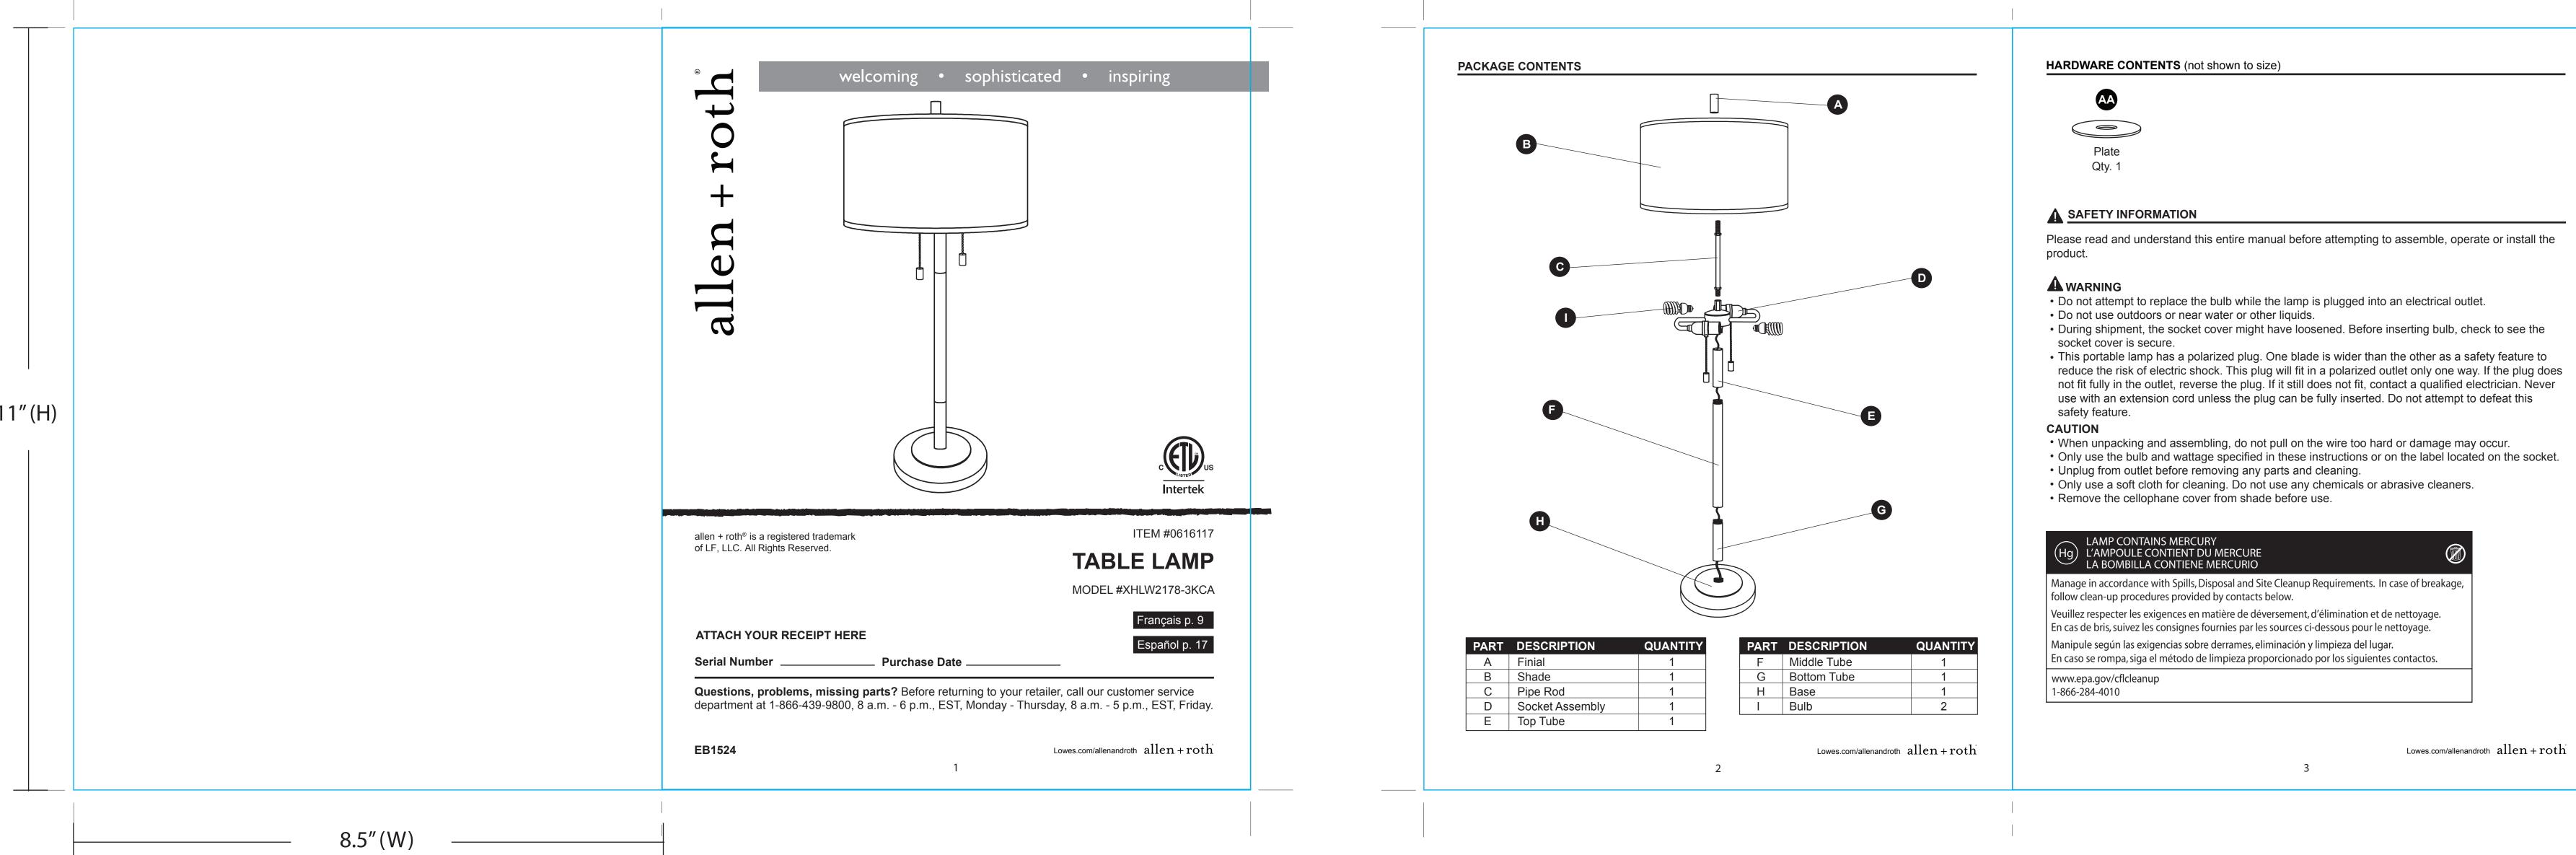

The manufacturer warrants this product to be free from defects in workmanship and material present at time of shipment from the factory for one year (1) from the date of purchase. This warranty applies only to the original purchaser. The manufacturer agrees to correct such defect at no charge or at our option replace the lamp with a comparable or superior model. To obtain warranty service, call our customer service department at 1-866-439-9800 for return authorization and shipping instructions. You may be required to present a copy of your sales receipt as proof of purchase. All cost of removal and reinstallation are the express responsibility of the purchaser. Any damage to the lamp by accident, misuse or improper installation, or by affixing accessories not produced by the manufacturer, are the purchaser's responsibility. The manufacturer assumes no responsibility whatsoever for lamp installation during the warranty There is no further expressed warranty. The manufacturer disclaims any and all implied warranties. The manufacturer shall not be liable for incidental, consequential or special damages arising at or in connection with product use or performance except as may otherwise by accorded by law. This warranty gives you specific legal rights and you may also have other rights which vary from state to state. This warranty supersedes all prior warranties. For replacement parts, call our customer service department at 1-866-439-9800, 8 a.m. - 6 p.m., EST, Monday - Thursday, 8 a.m. - 5 p.m., EST, Friday. C Pipe Rod 0616117-Pipe Rod AA Plate 0616117-Plate Lowes.com/allenandroth allen+roth