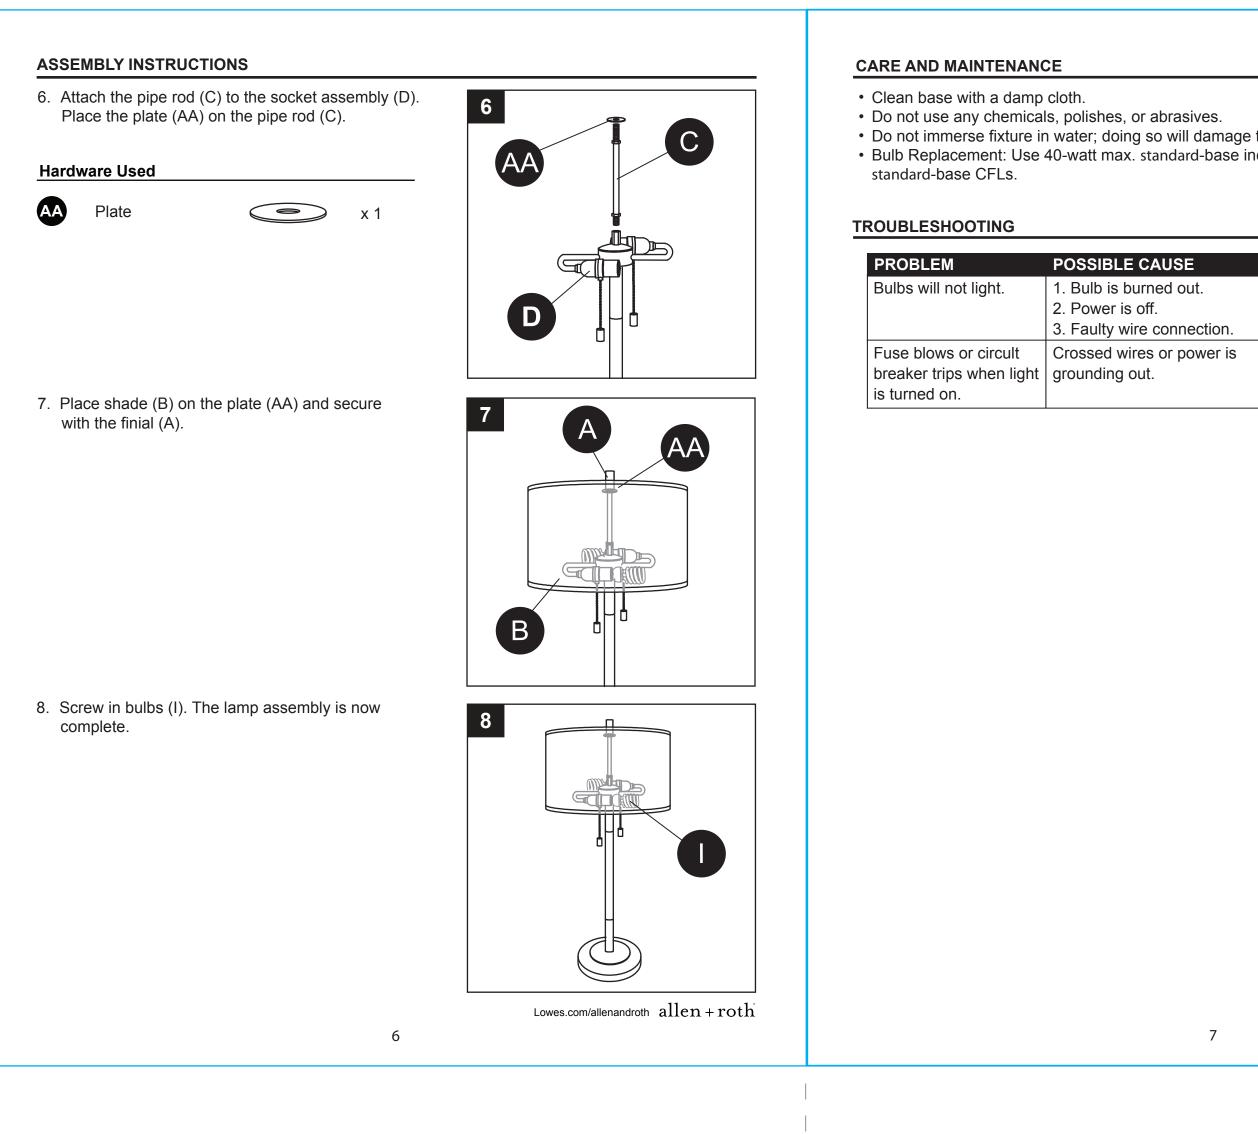

The manufacturer warrants this product to be free from defects in workmanship and material present at time of shipment from the factory for one year (1) from the date of purchase. This warranty applies only to the original purchaser. The manufacturer agrees to correct such defect at no charge or at our option replace the lamp with a comparable or superior model. To obtain warranty service, call our customer service department at 1-866-439-9800 for return authorization and shipping instructions. You may be required to present a copy of your sales receipt as proof of purchase. All cost of removal and reinstallation are the express responsibility of the purchaser. Any damage to the lamp by accident, misuse or improper installation, or by affixing accessories not produced by the manufacturer, are the purchaser's responsibility. The manufacturer assumes no responsibility whatsoever for lamp installation during the warranty There is no further expressed warranty. The manufacturer disclaims any and all implied warranties. The manufacturer shall not be liable for incidental, consequential or special damages arising at or in connection with product use or performance except as may otherwise by accorded by law. This warranty gives you specific legal rights and you may also have other rights which vary from state to state. This warranty supersedes all prior warranties. For replacement parts, call our customer service department at 1-866-439-9800, 8 a.m. - 6 p.m., EST, Monday - Thursday, 8 a.m. - 5 p.m., EST, Friday. C Pipe Rod 0616117-Pipe Rod AA Plate 0616117-Plate Lowes.com/allenandroth allen+roth