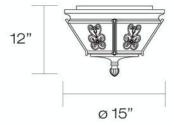

## **Product Specifications**

| Model No.:<br>Height: | 19341<br>12" |
|-----------------------|--------------|
| Diameter:             | 15"          |
| No. of Bulbs:         | 3            |
| Bulb Wattage:         | 60 watts     |
| Bulb Type:            | A19 <        |
| Bulb Base:            | E26          |
| Bulb Voltage:         | 120 volts    |
|                       |              |