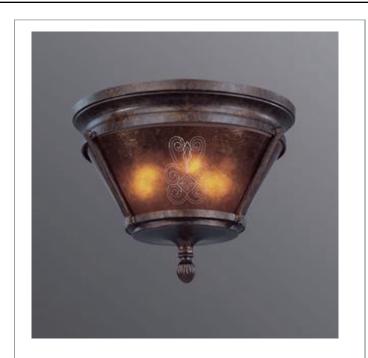

## CASANOVA , 3-LIGHT FLUSHMOUNT

## Colour / Shades Available

| FINISH         | SHADE |
|----------------|-------|
| antique bronze | mica  |

A blazing combination of both rustic elements and charming elegance. In this design, the architecture is a substantial brushed onyx and bronze frame that encases a textured amber glass. The firm structure and complementary colours are enhanced by a slim artistic engraving on the glass. Ultimately, the heady blend of colours and sensations results in an alluringly gallant illumination.