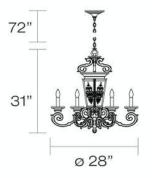

## **Product Specifications**

Model No.: 19347 Height: 31" Chain / Cord Length: 72" Diameter: 28" No. of Bulbs: 9 Bulb Wattage: 60 watts Bulb Type: B10 🕶 Bulb Base: E12 Bulb Voltage: 120 volts