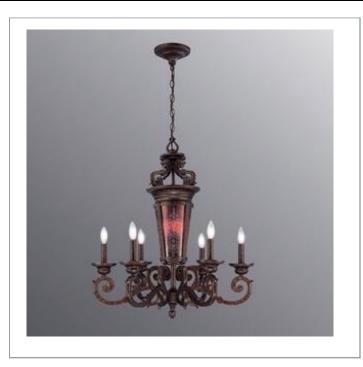

33 West Beaver Creek Road Richmond Hill Ontario Canada L4B 1L8

**8** 800.660.5391

■ 800.660.5390

↑ info@eurofase.com

www.eurofase.com

A blazing combination of both rustic elements and charming elegance. In this design, the architecture is a substantial brushed onyx and bronze frame that encases a textured amber glass. The firm structure and complementary colours are enhanced by a slim artistic engraving on the glass. Ultimately, the heady blend of colours and sensations results in an alluringly gallant illumination.

## CASANOVA, 9-LIGHT CHANDELIER

## **Options Available**

| ITEM CODE | FINISH         | SHADE |
|-----------|----------------|-------|
| 19347-011 | antique bronze | mica  |

#### Colour / Shades Available

| FINISH         | SHADE |
|----------------|-------|
| antique bronze | mica  |