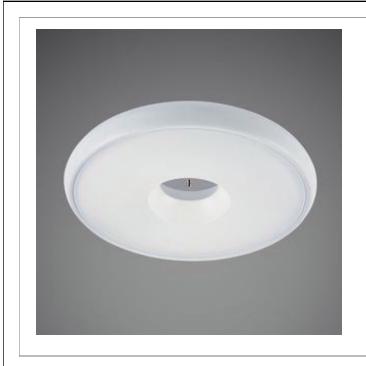

- 33 West Beaver Creek Road Richmond Hill Ontario Canada L4B 1L8
- 800.660.5391
- 800.660.5390
- www.eurofase.com

A graceful acrylic shade is curvaceously designed with functionality and fashion in mind. The sheen of the pure white tone and the central focus create an adaptable yet stylish look.

## CIAMBELLA , 1-LIGHT FLUSHMOUNT SMALL

## **Product Specifications**

| Collection:           | Illuminations |
|-----------------------|---------------|
| Model No.:            | 19582         |
| Height:               | 4.63"         |
| Diameter:             | 16.5"         |
| Est. Shipping Weight: | 6.589 lbs     |
| No. of Bulbs:         | 1 Inc.        |
| Bulb Wattage:         | 32 watts      |
| Bulb Type:            | T5 📼          |
| Bulb Base:            | 2GX13         |
| Bulb Voltage:         | 120 volts     |