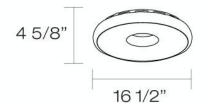

## **Product Specifications**

| Collection:           | Illuminations |
|-----------------------|---------------|
| Model No.:            | 19582         |
| Height:               | 4.63"         |
| Diameter:             | 16.5"         |
| Est. Shipping Weight: | 6.589 lbs     |
| No. of Bulbs:         | 1 Inc.        |
| Bulb Wattage:         | 32 watts      |
| Bulb Type:            | T5 📼          |
| Bulb Base:            | 2GX13         |
| Bulb Voltage:         | 120 volts     |