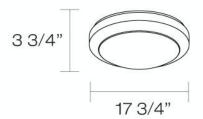

## **Product Specifications**

Collection: Illuminations Model No.: 19591 Height: 3.75" Diameter: 17.75" Est. Shipping Weight: No. of Bulbs: 4.3516 lbs 1 Inc. Bulb Wattage: 40 watts Bulb Type: T5 □ Bulb Base: 2GX13 Bulb Voltage: 120 volts