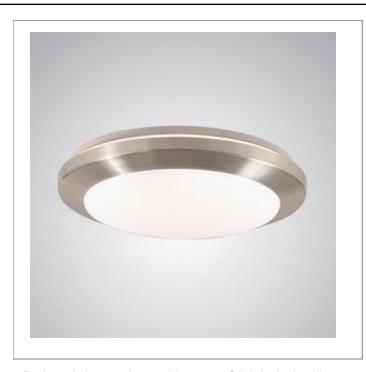

33 West Beaver Creek Road Richmond Hill Ontario Canada L4B 1L8

**8** 800.660.5391

**800.660.5390** 

↑ info@eurofase.com

www.eurofase.com

Darkened chrome gleans with a matte finish in the Lucid series. The refined contrast between the chrome and the snowy opaque glass cultivates a sleek feel, while the circlet shape clarifies the omiscient lighting.

## LUCID, 1-LIGHT FLUSHMOUNT LARGE

## **Product Specifications**

Collection: Illuminations Model No.: 19591 Height: 3.75" Diameter: 17.75" Est. Shipping Weight: No. of Bulbs: 4.3516 lbs 1 Inc. Bulb Wattage: 40 watts Bulb Type: T5 □ Bulb Base: 2GX13 Bulb Voltage: 120 volts