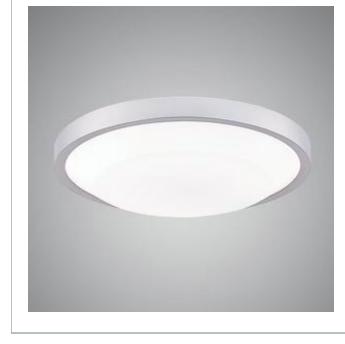

## LOOK , 1-LIGHT FLUSHMOUNT LARGE

## **Product Specifications**

| Collection:           | Illuminations |
|-----------------------|---------------|
| Model No.:            | 19594         |
| Height:               | 3.38"         |
| Diameter:             | 17.5"         |
| Est. Shipping Weight: | 3.982 lbs     |
| No. of Bulbs:         | 1 Inc.        |
| Bulb Wattage:         | 40 watts      |
| Bulb Type:            | T5 🛥          |
| Bulb Base:            | 2GX13         |
| Bulb Voltage:         | 120 volts     |
|                       |               |

## Colour / Shades Available

| FINISH |  |
|--------|--|
| silver |  |

SHADE white

Devastatingly impressive with simplicity, the Look series is a remarkable exploration of minimalism. The raised layer of the flushmount adds a heightened depth perspective to the ivory white shade and smooth illumination.