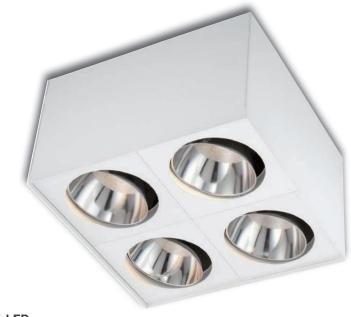

## **4-LIGHT MULTI COMBO LED**

# 24564-014 - 13W LED

4 x 13 WATT

BRIDGELUX LED

3720 (Im) - Lumens

3000K - Kelvins

50,000 (Hrs) LED Life

20° Light Beam Angle

30° Horizontal Adjustment

### 24563-017 - 24W LED

4 x 24 WATT

**BRIDGELUX LED** 

8000 (Im) - Lumens

3000K - Kelvins

50,000 (Hrs) LED Life

20° Light Beam Angle

30° Horizontal Adjustment