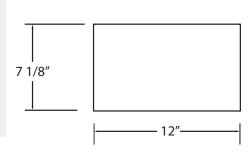

50,000 (Hrs) LED Life

20° Light Beam Angle

30° Horizontal Adjustment

85+ CRI

Dimmable LED Driver Included

White Finish

120V Input

### 24563-017 - 24W LED

4 x 24 WATT

**BRIDGELUX LED** 

8000 (Im) - Lumens

3000K - Kelvins

50,000 (Hrs) LED Life

20° Light Beam Angle

30° Horizontal Adjustment

85+ CRI

Dimmable LED Driver Included

White Finish

120V Input



### 13W-LED



| h(m) | D(m)  | E(lx) |
|------|-------|-------|
|      | 20°   |       |
| 0.5  | 0.213 | 28575 |
| 1    | 0.426 | 7144  |
| 2    | 0.852 | 1786  |
| 3    | 1.278 | 793   |
| 4    | 1.704 | 446   |

### 24W-LED



| h(m) | D(m) | E(lx) |
|------|------|-------|
|      | 20°  |       |
| 1    | 0.31 | 4726  |
| 2    | 0.62 | 1181  |
| 3    | 0.92 | 525.1 |
| 4    | 1.23 | 295.4 |
| 5    | 1.54 | 189   |

12"