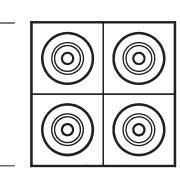

## **4-LIGHT MULTI COMBO LED**

# 24564-014 - 13W LED

4 x 13 WATT

BRIDGELUX LED

3720 (Im) - Lumens

3000K - Kelvins

50,000 (Hrs) LED Life

20° Light Beam Angle

30° Horizontal Adjustment

### 24563-017 - 24W LED

4 x 24 WATT

**BRIDGELUX LED** 

8000 (Im) - Lumens

3000K - Kelvins

50,000 (Hrs) LED Life

20° Light Beam Angle

30° Horizontal Adjustment