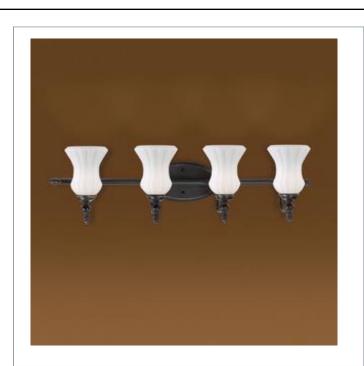

## AMESBURY , 4-LIGHT BATHBAR

## **Product Specifications**

| Model No.:            | 19401     |
|-----------------------|-----------|
| Height:               | 8.5"      |
| Extension:            | 7"        |
| Length:               | 32"       |
| Est. Shipping Weight: | 7.205 lbs |
| No. of Bulbs:         | 4         |
| Bulb Wattage:         | 60 watts  |
| Bulb Type:            | A19 <     |
| Bulb Base:            | E26       |
| Bulb Voltage:         | 120 volts |
|                       |           |

## Colour / Shades Available

| FINISH      |   | SHADE |
|-------------|---|-------|
| aged bronze | ) | opal  |

Quiescent shades softly illuminate with an unrivaled complexity. The ribbing of the opaque ivory glass subtly adds an elegant touch, and contrast boldly with the glossed wrought iron framework. A blossom lip allows the uplight to diffuse radiantly. Combined, these effects result in a daring yet aristocratic style - a Eurofase classic.