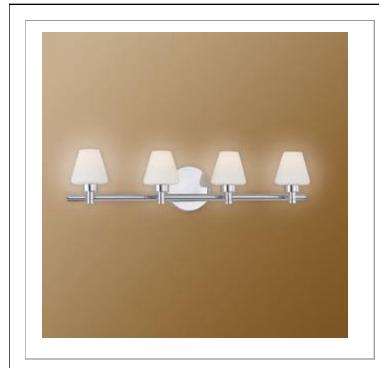

- 33 West Beaver Creek Road Richmond Hill Ontario Canada L4B 1L8
- 800.660.5391
- 800.660.5390
- www.eurofase.com

A glossed silver base gently supports smooth opal shades. The peaceful opacity of the glass mellowly expands in a refined yet invigorating style. The overall effect of the Mezzo design is a tranquilly simplistic.

## MEZZO, 4-LIGHT BATHBAR

## Colour / Shades Available

| FINISH |  |
|--------|--|
| chrome |  |

SHADE opal

LUMINATIONS