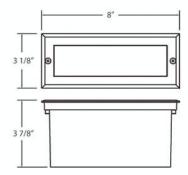

## **Product Specifications**

Collection: Illuminations
Model No.: 19553
Height: 3.88"
Width: 3.13"
Length: 8"

Est. Shipping Weight: 2.566665 lbs

No. of Bulbs: 2
Bulb Wattage: 35 watts
Bulb Type: MR11/C
Bulb Base: GU4
Bulb Voltage: 12 volts