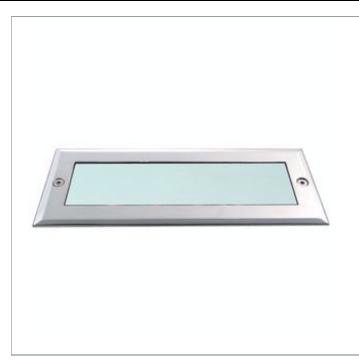

33 West Beaver Creek Road Richmond Hill Ontario Canada L4B 1L8

**8** 800.660.5391

■ 800.660.5390

↑ info@eurofase.com

www.eurofase.com

Rectangular MR11 dual up-light. 12V input, remote transformer required, sold separately. Tempered safety glass lens. Stainless steel outer trim. Cast aluminum metal body with powder coat finish. PVC mounting housing included.

## **Product Specifications**

Collection: Illuminations
Model No.: 19553
Height: 3.88"
Width: 3.13"
Length: 8"

Est. Shipping Weight: 2.566665 lbs

No. of Bulbs: 2
Bulb Wattage: 35 watts
Bulb Type: MR11/C
Bulb Base: GU4
Bulb Voltage: 12 volts