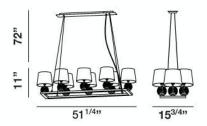

## **Product Specifications**

Model No.: 19520 Height: 11" Chain / Cord Length: 72" Width: 15.75" Length: 51.25" No. of Bulbs: Bulb Wattage: 40 watts Bulb Type: B10 << Bulb Base: E12

Bulb Voltage: