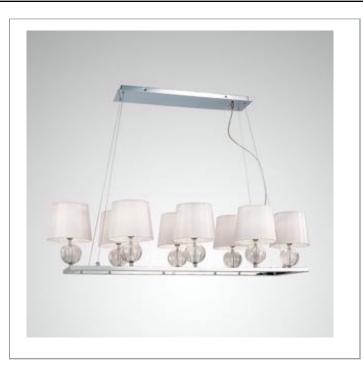

33 West Beaver Creek Road Richmond Hill Ontario Canada L4B 1L8

**8** 800.660.5391

800.660.5390

↑ info@eurofase.com

www.eurofase.com

Miniature lamps are perched efficiently on a solid silver bar frame. Glass spheres shine brilliantly when illuminated by the light above, and pour through the architecture below to create a classic yet stylish lighting effect. The sheen of the silky cloth shades softly reflects the immaculate luminosity. This collective effect creates softly pervasive and precise lighting.

## **SPERANZA**, 8-LIGHT PENDANT