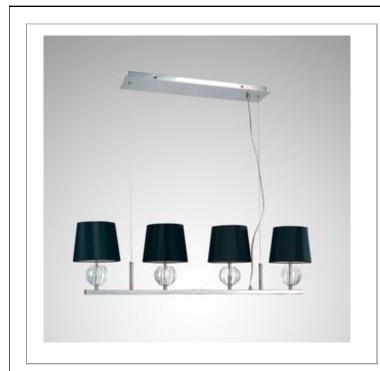

## SPERANZA, 4-LIGHT PENDANT

## **Product Specifications**

| Model No.:<br>Height:<br>Chain / Cord Length: | 19521<br>11"<br>72" |
|-----------------------------------------------|---------------------|
| Width:                                        | 8"                  |
| Length:                                       | 43.25"              |
| No. of Bulbs:                                 | 4                   |
| Bulb Wattage:                                 | 40 watts            |
| Bulb Type:                                    | B10 🔍               |
| Bulb Base:                                    | E12                 |
| Bulb Voltage:                                 | 120 volts           |

## Colour / Shades Available

| FINISH |   | SHADE |
|--------|---|-------|
| chrome |   | black |
| chrome | 0 | white |

Miniature lamps are perched efficiently on a solid silver bar frame. Glass spheres shine brilliantly when illuminated by the light above, and pour through the architecture below to create a classic yet stylish lighting effect. The sheen of the silky cloth shades softly reflects the immaculate luminosity. This collective effect creates softly pervasive and precise lighting.