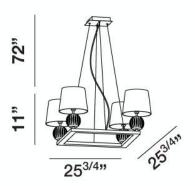

## **Product Specifications**

Model No.: Height: 11" Chain / Cord Length: 72" Width: 25.75" Length: 25.75" No. of Bulbs: 40 watts Bulb Wattage: Bulb Type: B10 << Bulb Base: E12