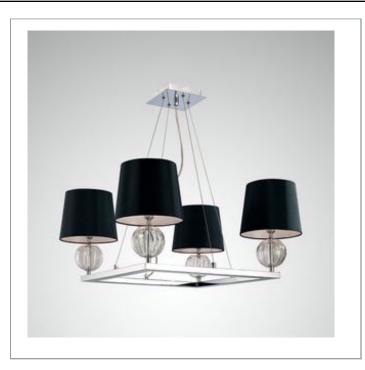

33 West Beaver Creek Road Richmond Hill Ontario Canada L4B 1L8

**8** 800.660.5391

800.660.5390

↑ info@eurofase.com

www.eurofase.com

Miniature lamps are perched efficiently on a solid silver bar frame. Glass spheres shine brilliantly when illuminated by the light above, and pour through the architecture below to create a classic yet stylish lighting effect. The sheen of the silky cloth shades softly reflects the immaculate luminosity. This collective effect creates softly pervasive and precise lighting.

## **SPERANZA**, 4-LIGHT PENDANT

## **Options Available**

Bulb Voltage:

| ITEM CODE | FINISH | SHADE |
|-----------|--------|-------|
| 19522-012 | chrome | black |
| 19522-029 | chrome | white |

120 volts

## Colour / Shades Available

| FINISH |   | SHADE |  |
|--------|---|-------|--|
| chrome | • | black |  |
| chrome | 0 | white |  |

| Project Information |  |       |       |  |  |  |
|---------------------|--|-------|-------|--|--|--|
| Job Name:           |  | Date: | Туре: |  |  |  |
| Comments:           |  |       |       |  |  |  |
|                     |  |       |       |  |  |  |