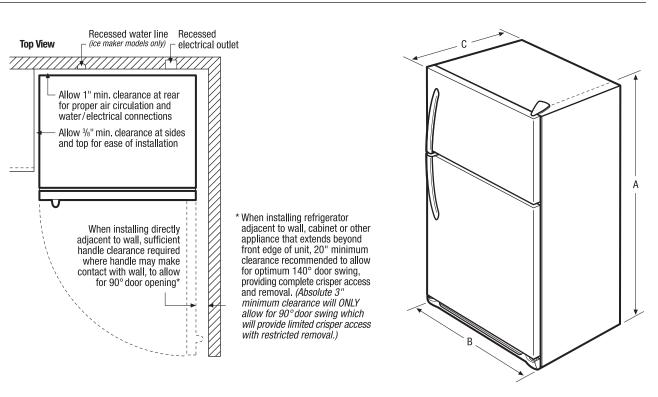

## 15 Cu. Ft. Top-Freezer Refrigerator Dimensions

| Product Dimensions                        | FFHT1515L | FFHT1513L | FFTR1515L | FFTR1513L |
|-------------------------------------------|-----------|-----------|-----------|-----------|
| A — Height (Including Hinges and Rollers) | 60-1/8"   | 60-1/8"   | 60-1/8"   | 60-1/8"   |
| B — Width                                 | 28"       | 28"       | 28"       | 28"       |
| C — Depth (Including Door)                | 29-3/8"   | 29-3/8"   | 29-3/8"   | 29-3/8"   |
| Depth (w/ Door Open 90°)                  | 56"       | 56"       | 56"       | 56"       |

NOTE: Always consult local and / or national electric and plumbing codes. Refer to Product Installation Guide for detailed installation instructions on the Web at frigidaire.com.

We reserve the right to change specifications or discontinue models without notice.