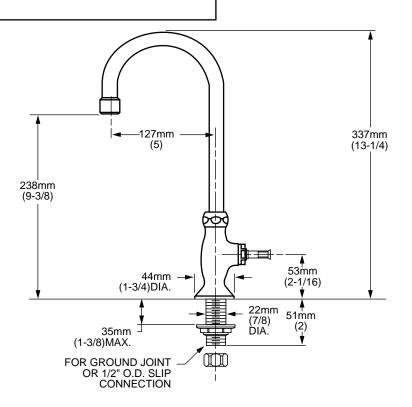

## SINGLE HANDLE PANTRY/BAR SINK FAUCET WITH BRASS GOOSENECK SPOUT

### **MODEL NUMBER:**

7100.241H Pantry/Bar Sink Faucet Metal Lever handle.

☐ 7100.251H Pantry/Bar Sink Faucet Metal Cross handle.

7100.271H Pantry/Bar Sink Faucet Brass Wrist Blade handle.

7100.271H Shown.

#### **GENERAL DESCRIPTION:**

Durable brass construction. Amarilis 1/4 trun washerless ceramic disc valve cartridge. One-half inch male inlet shank with brass coupling nut and shank nut. Choice of wrist blade, lever or cross handle. Brass gooseneck swing spout. 2.2gpm/8.3L/min. maximum flow rate. For cold or tempered water.