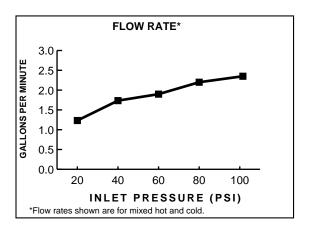

#### **GENERAL DESCRIPTION:**

Durable brass construction. Amarilis 1/4 trun washerless ceramic disc valve cartridge. One-half inch male inlet shank with brass coupling nut and shank nut. Choice of wrist blade, lever or cross handle. Brass gooseneck swing spout. 2.2gpm/8.3L/min. maximum flow rate. For cold or tempered water.