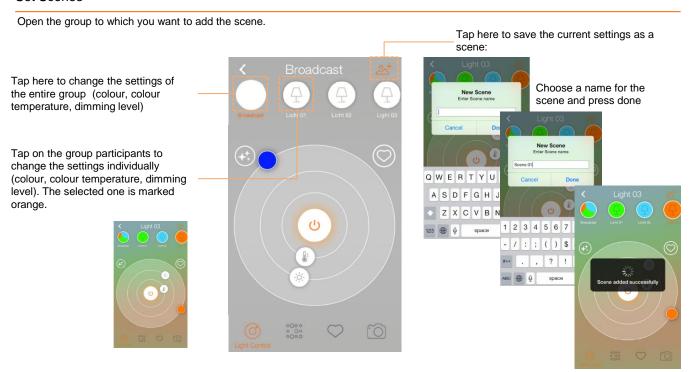

| 8 |
| Settings                            | 9 |



# **Status**

#### Possibilities with LIGHTIFY



#### Your connection to LIGHTIFY

- Your lights can be controlled via smartphone from your home or on the go.
- The symbol on the upper left side of the display gives you the information about the current status of the connection.
- For local control (from within the home Wi-Fi but without internet connection) the functionality of the App is limited.
  For example it is not possible to store settings or add new lights.
- Should you have no connection, please check your internet and Wi-Fi connection or move within reach of your LIGHTIFY system.

### Symbols





# Home

### Standard settings, status overview, groups and scenes



### Group settings





# Home

#### Set Scenes



### Manage group and delete scenes





# Light

Standard settings, status overview, add or delete light



### **Light Control**





# Light

### Add product



### **Presets**





# Light

#### **Favorites**



## Camera





# **Extras**



User Guide LIGHTIFY App 8

€ Settings



# Settings

General information, profile- and system settings