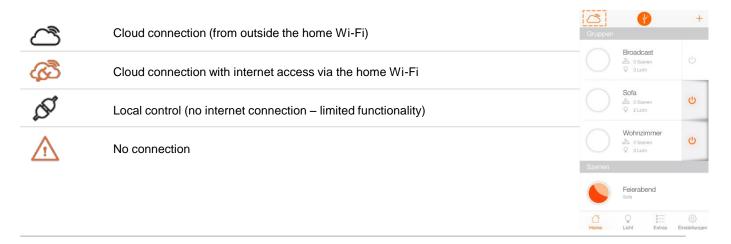

#### Your connection to LIGHTIFY

- Your lights can be controlled via smartphone from your home or on the go.
- The symbol on the upper left side of the display gives you the information about the current status of the connection.
- For local control (from within the home Wi-Fi but without internet connection) the functionality of the App is limited.
  For example it is not possible to store settings or add new lights.
- Should you have no connection, please check your internet and Wi-Fi connection or move within reach of your LIGHTIFY system.

### Symbols