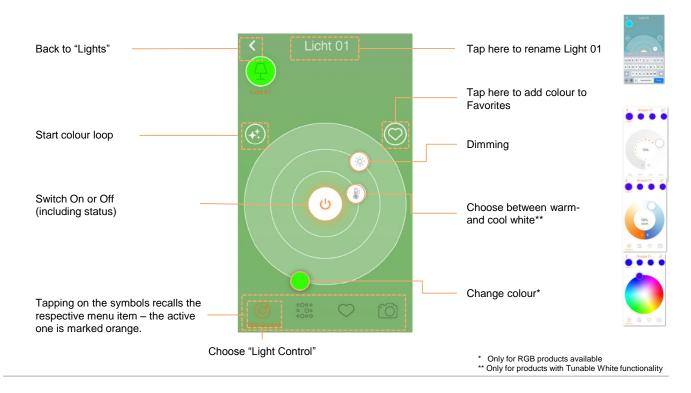

n to LIGHTIFY

- Your lights can be controlled via smartphone from your home or on the go.
- The symbol on the upper left side of the display gives you the information about the current status of the connection.
- For local control (from within the home Wi-Fi but without internet connection) the functionality of the App is limited.
  For example it is not possible to store settings or add new lights.
- Should you have no connection, please check your internet and Wi-Fi connection or move within reach of your LIGHTIFY system.

### Symbols





# Home

### Standard settings, status overview, groups and scenes



### Group settings





# Home

#### Set Scenes



### Manage group and delete scenes





# Light

Standard settings, status overview, add or delete light



### **Light Control**





# Light

### Add product



### **Presets**





# Light

#### **Favorites**



## Camera





# **Extras**



User Guide LIGHTIFY App 8

€ Settings



# Settings

General information, profile- and system settings