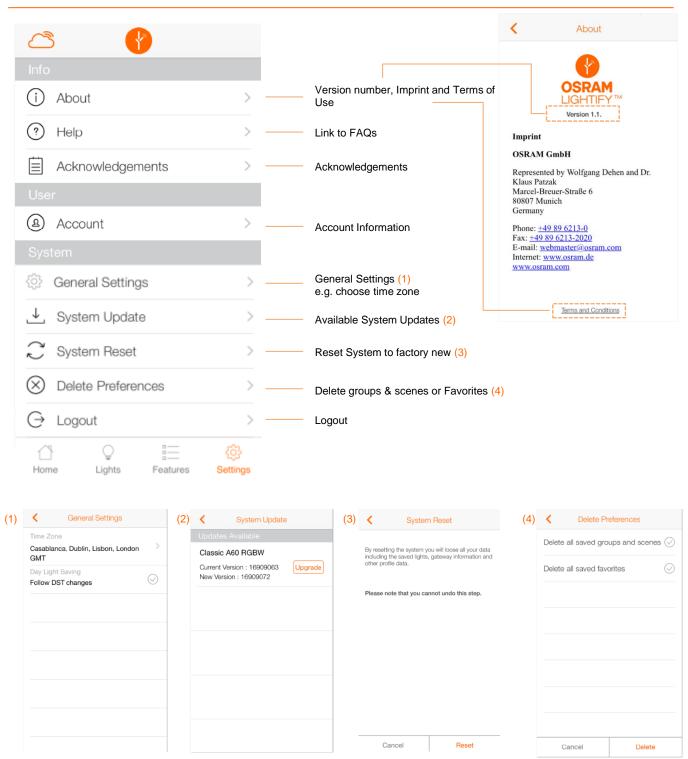

ocal control (from within the home Wi-Fi but without internet connection) the functionality of the App is limited.
  For example it is not possible to store settings or add new lights.
- Should you have no connection, please check your internet and Wi-Fi connection or move within reach of your LIGHTIFY system.

### Symbols





# Home

### Standard settings, status overview, groups and scenes



### Group settings





# Home

#### Set Scenes



### Manage group and delete scenes





# Light

Standard settings, status overview, add or delete light



### **Light Control**





# Light

### Add product



### **Presets**





# Light

#### **Favorites**



## Camera





# **Extras**



User Guide LIGHTIFY App 8

€ Settings



# Settings

General information, profile- and system settings