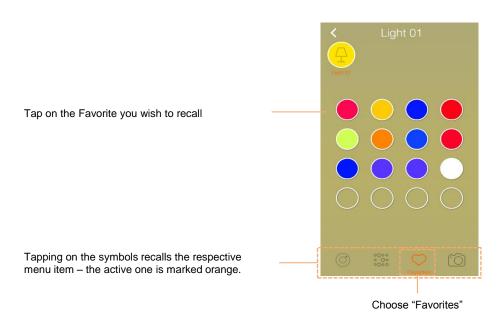

the go.
- The symbol on the upper left side of the display gives you the information about the current status of the connection.
- For local control (from within the home Wi-Fi but without internet connection) the functionality of the App is limited.
  For example it is not possible to store settings or add new lights.
- Should you have no connection, please check your internet and Wi-Fi connection or move within reach of your LIGHTIFY system.

### Symbols





# Home

### Standard settings, status overview, groups and scenes



### Group settings





# Home

#### Set Scenes



### Manage group and delete scenes





# Light

Standard settings, status overview, add or delete light



### **Light Control**





# Light

### Add product



### **Presets**





# Light

#### **Favorites**



## Camera





# **Extras**



User Guide LIGHTIFY App 8

€ Settings



# Settings

General information, profile- and system settings