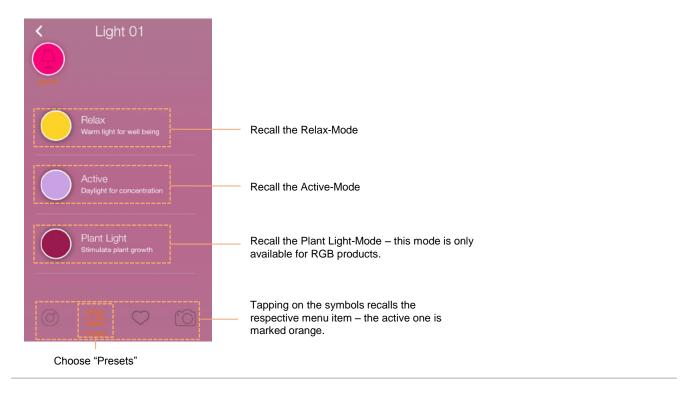

a smartphone from your home or on the go.
- The symbol on the upper left side of the display gives you the information about the current status of the connection.
- For local control (from within the home Wi-Fi but without internet connection) the functionality of the App is limited.
  For example it is not possible to store settings or add new lights.
- Should you have no connection, please check your internet and Wi-Fi connection or move within reach of your LIGHTIFY system.

### Symbols





# Home

### Standard settings, status overview, groups and scenes



### Group settings





# Home

#### Set Scenes



### Manage group and delete scenes





# Light

Standard settings, status overview, add or delete light



### **Light Control**





# Light

### Add product



### **Presets**





# Light

#### **Favorites**



## Camera





# **Extras**



User Guide LIGHTIFY App 8

€ Settings



# Settings

General information, profile- and system settings