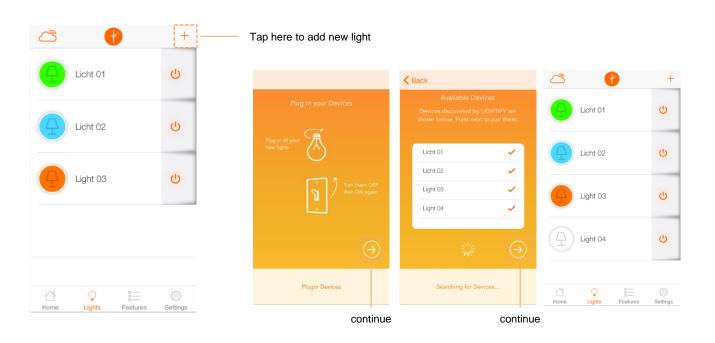

# Light

Standard settings, status overview, add or delete light

### Add product