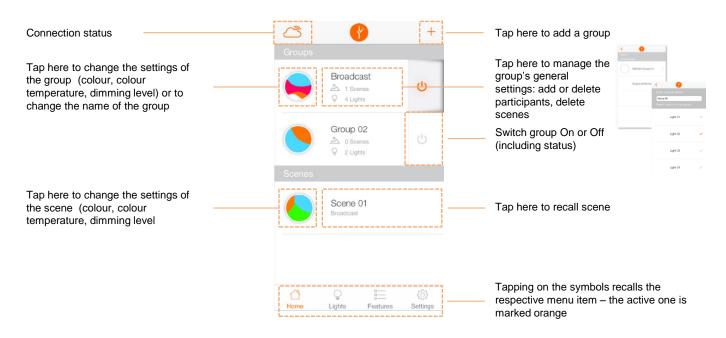

### Standard settings, status overview, groups and scenes

### Group settings

#### Set Scenes

### Manage group and delete scenes