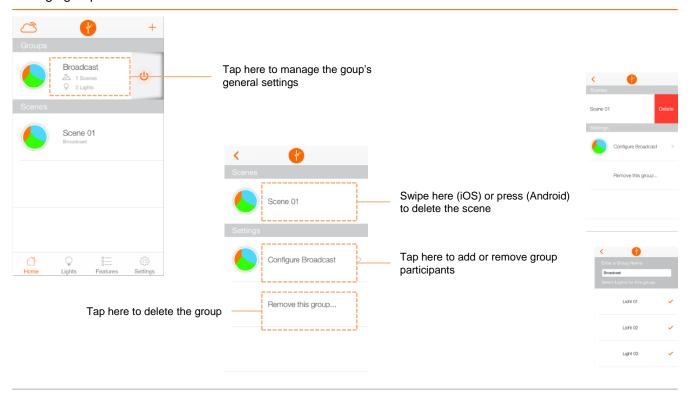

| 9 |



# **Status**

#### Possibilities with LIGHTIFY



#### Your connection to LIGHTIFY

- Your lights can be controlled via smartphone from your home or on the go.
- The symbol on the upper left side of the display gives you the information about the current status of the connection.
- For local control (from within the home Wi-Fi but without internet connection) the functionality of the App is limited.
  For example it is not possible to store settings or add new lights.
- Should you have no connection, please check your internet and Wi-Fi connection or move within reach of your LIGHTIFY system.

### Symbols





# Home

### Standard settings, status overview, groups and scenes



### Group settings





# Home

#### Set Scenes



### Manage group and delete scenes





# Light

Standard settings, status overview, add or delete light



### **Light Control**





# Light

### Add product



### **Presets**





# Light

#### **Favorites**



## Camera





# **Extras**



User Guide LIGHTIFY App 8

€ Settings



# Settings

General information, profile- and system settings