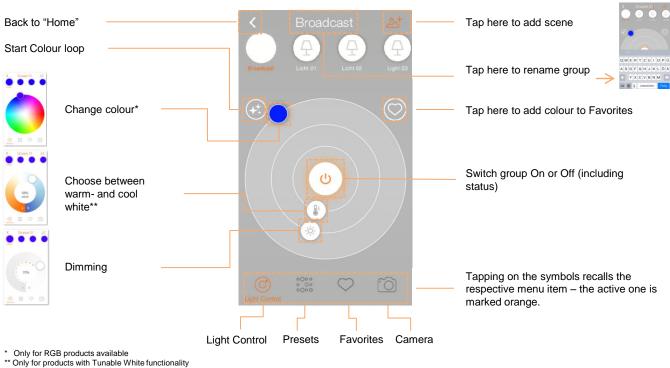

### **Light Control**

### Add product

### **Presets**

#### **Favorites**

## Camera