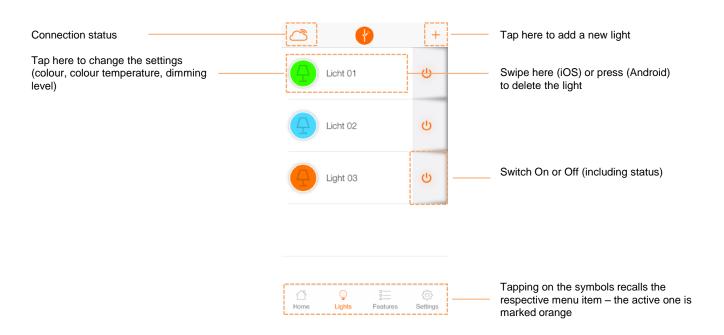

FY



#### Your connection to LIGHTIFY

- Your lights can be controlled via smartphone from your home or on the go.
- The symbol on the upper left side of the display gives you the information about the current status of the connection.
- For local control (from within the home Wi-Fi but without internet connection) the functionality of the App is limited.
  For example it is not possible to store settings or add new lights.
- Should you have no connection, please check your internet and Wi-Fi connection or move within reach of your LIGHTIFY system.

### Symbols





# Home

### Standard settings, status overview, groups and scenes



### Group settings





# Home

#### Set Scenes



### Manage group and delete scenes





# Light

Standard settings, status overview, add or delete light



### **Light Control**





# Light

### Add product



### **Presets**





# Light

#### **Favorites**



## Camera





# **Extras**



User Guide LIGHTIFY App 8

€ Settings



# Settings

General information, profile- and system settings