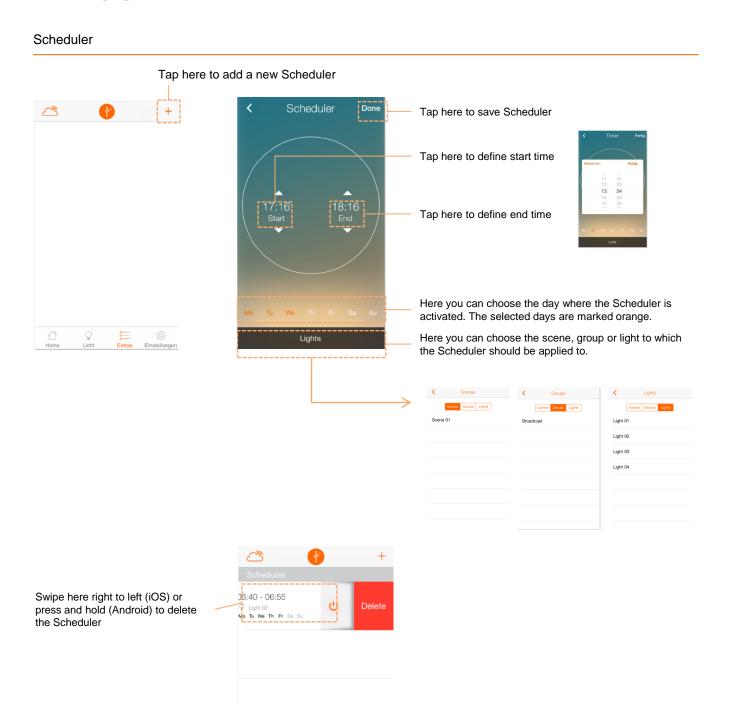

per left side of the display gives you the information about the current status of the connection.
- For local control (from within the home Wi-Fi but without internet connection) the functionality of the App is limited.
  For example it is not possible to store settings or add new lights.
- Should you have no connection, please check your internet and Wi-Fi connection or move within reach of your LIGHTIFY system.

### Symbols





# Home

### Standard settings, status overview, groups and scenes



### Group settings





# Home

#### Set Scenes



### Manage group and delete scenes





# Light

Standard settings, status overview, add or delete light



### **Light Control**





# Light

### Add product



### **Presets**





# Light

#### **Favorites**



## Camera





# **Extras**



User Guide LIGHTIFY App 8

€ Settings



# Settings

General information, profile- and system settings