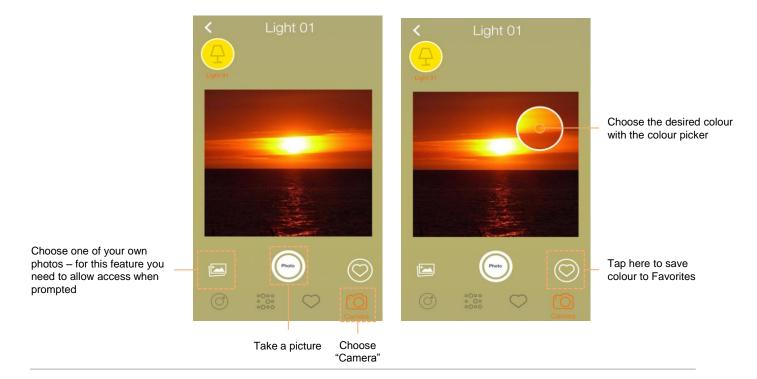

e symbol on the upper left side of the display gives you the information about the current status of the connection.
- For local control (from within the home Wi-Fi but without internet connection) the functionality of the App is limited.
  For example it is not possible to store settings or add new lights.
- Should you have no connection, please check your internet and Wi-Fi connection or move within reach of your LIGHTIFY system.

### Symbols





# Home

### Standard settings, status overview, groups and scenes



### Group settings





# Home

#### Set Scenes



### Manage group and delete scenes





# Light

Standard settings, status overview, add or delete light



### **Light Control**





# Light

### Add product



### **Presets**





# Light

#### **Favorites**



## Camera





# **Extras**



User Guide LIGHTIFY App 8

€ Settings



# Settings

General information, profile- and system settings